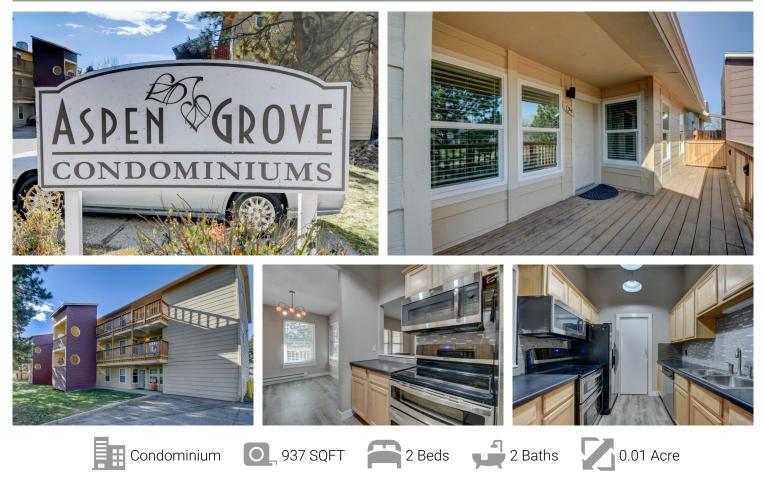

7122 S Bryant Street Littleton, CO 80120 COMMUNITY: Aspen Grove Condos

Clover Circle-Real Estate Empowered is "Paying it Forward" Littleton!

## PROPERTY DETAILS

Location, location, LOCATION! This snazzy penthouse condo is nestled on a green belt, adjacent to Aspen Grove mall, on a nonthru street. The brand new deck with lighting faces the more than private back green facing Santa Fe, with a stone wall absorbing much of the noise. Higher ceilings in this updated unit. Parking space assigned and deeded to property. Elec baseboard heat costs about \$100/mo in the winter. Super low maintenance! Extra insulation added to walls. Vinyl windows. Brand new kitchen with stainless steel appliances and wood like flooring throughout. Great floorplan with two master bedrooms, each with large walk-in closets and private baths. Both full baths have been updated with counters, fixtures, lighting, faucet, flooring. New electric and plumbing. Front-load washer & dryer will fit in the laundry space. All appliances stay. Built-in microwave. New countertops, backsplash, and faucet. Lighted, secure, and insulated storage closet approx 3' x 5'. Walking distance to Breckenridge Brewery, Platte River Park, Aspen Grove mall/shopping, Mineral lightrail and bus station. Awesome digs and location for this price ... and way cheaper to own than rent! Also super smart investment property! HOA is putting a sizeable investment into exterior and all new decks in 2020-2021!