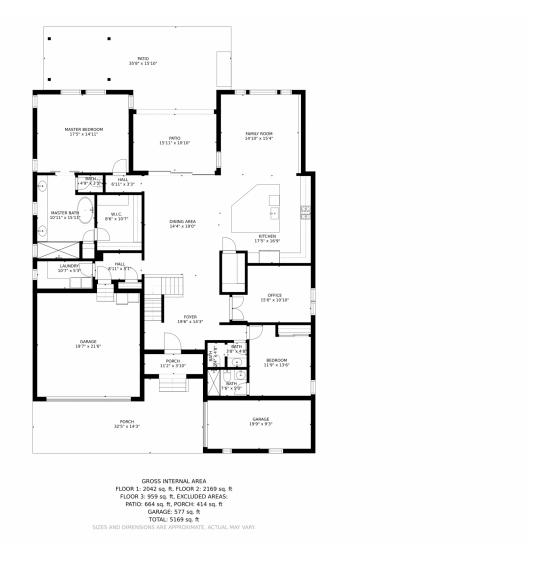

Y: Solterra** 

MLS # 3332826 **PRICE** \$1,449,000















Single Family







5808 SQFT 6 Beds 5/1 Baths



0.16 Acre

### PROPERTY DETAILS

Immaculate Infinity built home in Solterra neighborhood. First floor master, office, indoor/outdoor space. Hardwood floors, modern staircase. Guest rooms with walk-in closets, en suite bathrooms. Fully finished basement with wine closet, wet bar, theater room. Prime location. Tesla solar system covers electric bill. Neighborhood amenities include clubhouse, gym, infinity pool. Close to C470, I-70, 285, 25. Near Red Rocks, Denver, Littleton, Bear Creek, Chatfield, Ski locations. Schedule private showing today.







Liza Burns 937-867-6231 liza@clovercircle.com https://clovercircle.com/



# 15455 W Asbury Avenue, Lakewood, CO 80228 — Main













# 15455 W Asbury Avenue, Lakewood, CO 80228 — 2nd Level













# 15455 W Asbury Avenue, Lakewood, CO 80228 — Lower Level













# 15455 W Asbury Avenue, Lakewood, CO 80228 — All Levels