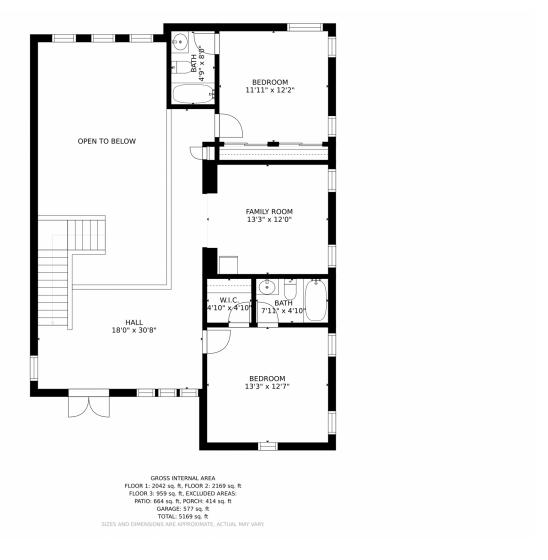

ngle Family







5808 SQFT 6 Beds 5/1 Baths



0.16 Acre

### PROPERTY DETAILS

Immaculate Infinity built home in Solterra neighborhood. First floor master, office, indoor/outdoor space. Hardwood floors, modern staircase. Guest rooms with walk-in closets, en suite bathrooms. Fully finished basement with wine closet, wet bar, theater room. Prime location. Tesla solar system covers electric bill. Neighborhood amenities include clubhouse, gym, infinity pool. Close to C470, I-70, 285, 25. Near Red Rocks, Denver, Littleton, Bear Creek, Chatfield, Ski locations. Schedule private showing today.







Liza Burns 937-867-6231 liza@clovercircle.com https://clovercircle.com/



# 15455 W Asbury Avenue, Lakewood, CO 80228 — Main













# 15455 W Asbury Avenue, Lakewood, CO 80228 — 2nd Level













# 15455 W Asbury Avenue, Lakewood, CO 80228 — Lower Level













# 15455 W Asbury Avenue, Lakewood, CO 80228 — All Levels