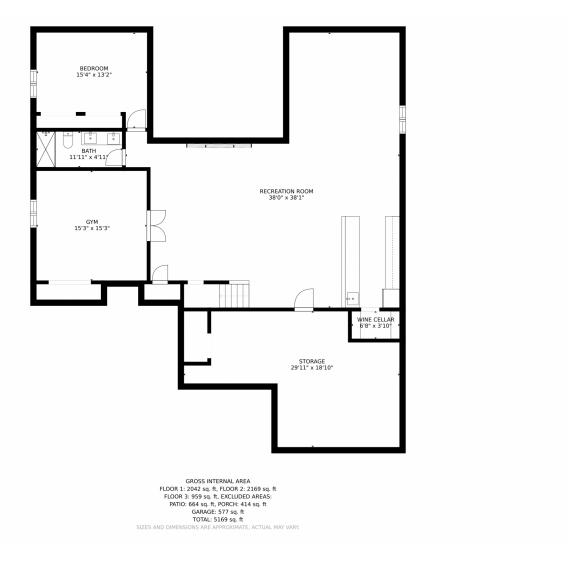

Y DETAILS

Immaculate Infinity built home in Solterra neighborhood. First floor master, office, indoor/outdoor space. Hardwood floors, modern staircase. Guest rooms with walk-in closets, en suite bathrooms. Fully finished basement with wine closet, wet bar, theater room. Prime location. Tesla solar system covers electric bill. Neighborhood amenities include clubhouse, gym, infinity pool. Close to C470, I-70, 285, 25. Near Red Rocks, Denver, Littleton, Bear Creek, Chatfield, Ski locations. Schedule private showing today.







Liza Burns 937-867-6231 liza@clovercircle.com https://clovercircle.com/



# 15455 W Asbury Avenue, Lakewood, CO 80228 — Main













# 15455 W Asbury Avenue, Lakewood, CO 80228 — 2nd Level













# 15455 W Asbury Avenue, Lakewood, CO 80228 — Lower Level













# 15455 W Asbury Avenue, Lakewood, CO 80228 — All Levels