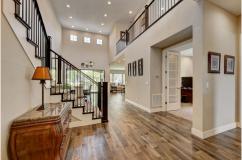

### PROPERTY DETAILS

Immaculate Infinity built home in Solterra neighborhood. First floor master, office, indoor/outdoor space. Hardwood floors, modern staircase. Guest rooms with walk-in closets, en suite bathrooms. Fully finished basement with wine closet, wet bar, theater room. Prime location. Tesla solar system covers electric bill. Neighborhood amenities include clubhouse, gym, infinity pool. Close to C470, I-70, 285, 25. Near Red Rocks, Denver, Littleton, Bear Creek, Chatfield, Ski locations. Schedule private showing today.