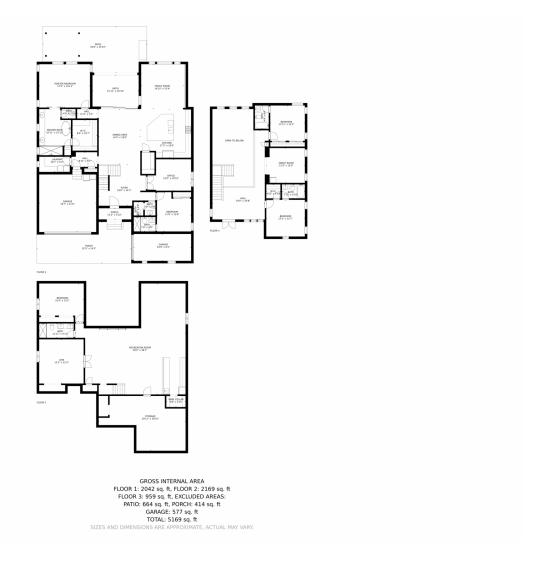

rst floor master, office, indoor/outdoor space. Hardwood floors, modern staircase. Guest rooms with walk-in closets, en suite bathrooms. Fully finished basement with wine closet, wet bar, theater room. Prime location. Tesla solar system covers electric bill. Neighborhood amenities include clubhouse, gym, infinity pool. Close to C470, I-70, 285, 25. Near Red Rocks, Denver, Littleton, Bear Creek, Chatfield, Ski locations. Schedule private showing today.







Liza Burns 937-867-6231 liza@clovercircle.com https://clovercircle.com/



# 15455 W Asbury Avenue, Lakewood, CO 80228 — Main













# 15455 W Asbury Avenue, Lakewood, CO 80228 — 2nd Level













# 15455 W Asbury Avenue, Lakewood, CO 80228 — Lower Level













# 15455 W Asbury Avenue, Lakewood, CO 80228 — All Levels