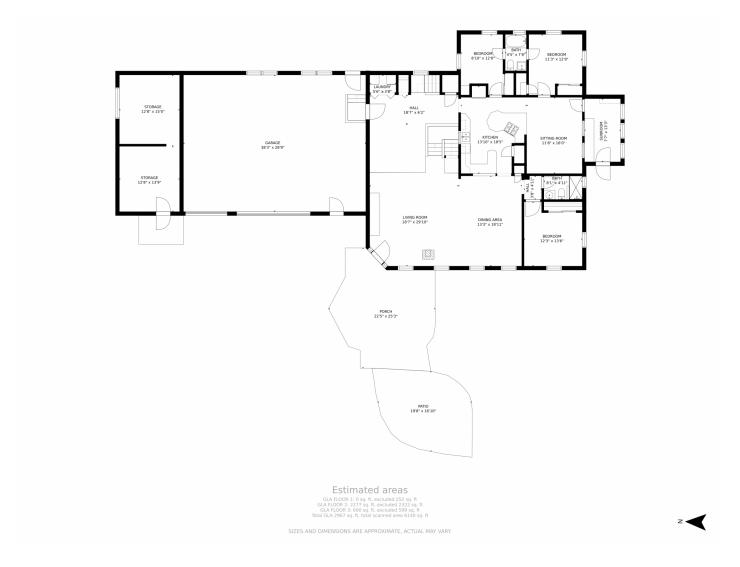

Farm/Ranch



O 13000 SQFT









#### PROPERTY DETAILS

Welcome to 11721 West 52nd Avenue, Wheat Ridge, CO 80033! This stunning Farm/Ranch property offers a spacious living space of 13,000 sqft, with 4 bedrooms and 3 full bathrooms. The property features a 4-car garage, a beautiful garden, and a playground for outdoor enjoyment. Inside, you'll find a light and airy living room, a chef's dream kitchen, cozy bedrooms, and well-appointed bathrooms. Located in a desirable community, this property offers access to nearby amenities and a strong sense of community. Don't miss out on this amazing opportunity to make this your dream home!









# 11721 West 52nd Avenue, Wheat Ridge, CO 80033 — Lower Level









## 11721 West 52nd Avenue, Wheat Ridge, CO 80033 — Main Level









# 11721 West 52nd Avenue, Wheat Ridge, CO 80033 — 2nd Level









# 11721 West 52nd Avenue, Wheat Ridge, CO 80033 — All Levels - Home









## 11721 West 52nd Avenue, Wheat Ridge, CO 80033 — Barn