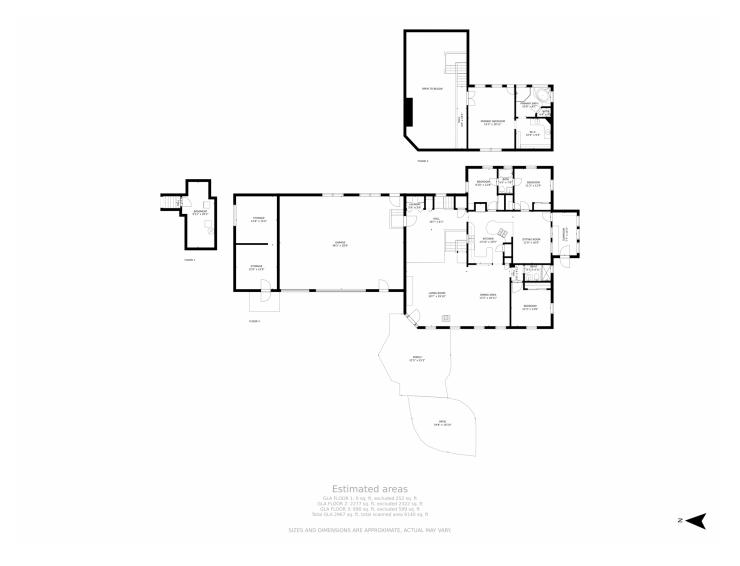

#### PROPERTY DETAILS

Welcome to 11721 West 52nd Avenue, Wheat Ridge, CO 80033! This stunning Farm/Ranch property offers a spacious living space of 13,000 sqft, with 4 bedrooms and 3 full bathrooms. The property features a 4-car garage, a beautiful garden, and a playground for outdoor enjoyment. Inside, you'll find a light and airy living room, a chef's dream kitchen, cozy bedrooms, and well-appointed bathrooms. Located in a desirable community, this property offers access to nearby amenities and a strong sense of community. Don't miss out on this amazing opportunity to make this your dream home!

# 11721 West 52nd Avenue, Wheat Ridge, CO 80033 — Lower Level

## 11721 West 52nd Avenue, Wheat Ridge, CO 80033 — Main Level

# 11721 West 52nd Avenue, Wheat Ridge, CO 80033 — 2nd Level

# 11721 West 52nd Avenue, Wheat Ridge, CO 80033 — All Levels - Home