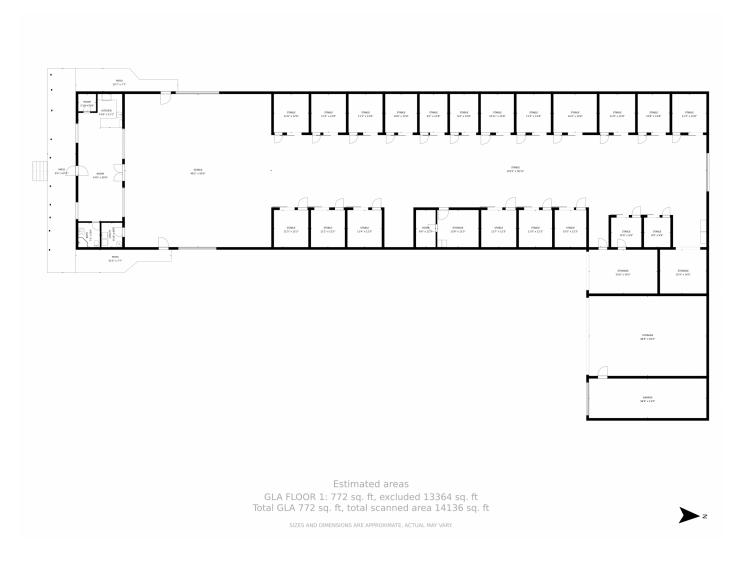

t, with 4 bedrooms and 3 full bathrooms. The property features a 4-car garage, a beautiful garden, and a playground for outdoor enjoyment. Inside, you'll find a light and airy living room, a chef's dream kitchen, cozy bedrooms, and well-appointed bathrooms. Located in a desirable community, this property offers access to nearby amenities and a strong sense of community. Don't miss out on this amazing opportunity to make this your dream home!









# 11721 West 52nd Avenue, Wheat Ridge, CO 80033 — Lower Level









## 11721 West 52nd Avenue, Wheat Ridge, CO 80033 — Main Level









# 11721 West 52nd Avenue, Wheat Ridge, CO 80033 — 2nd Level









# 11721 West 52nd Avenue, Wheat Ridge, CO 80033 — All Levels - Home









## 11721 West 52nd Avenue, Wheat Ridge, CO 80033 — Barn