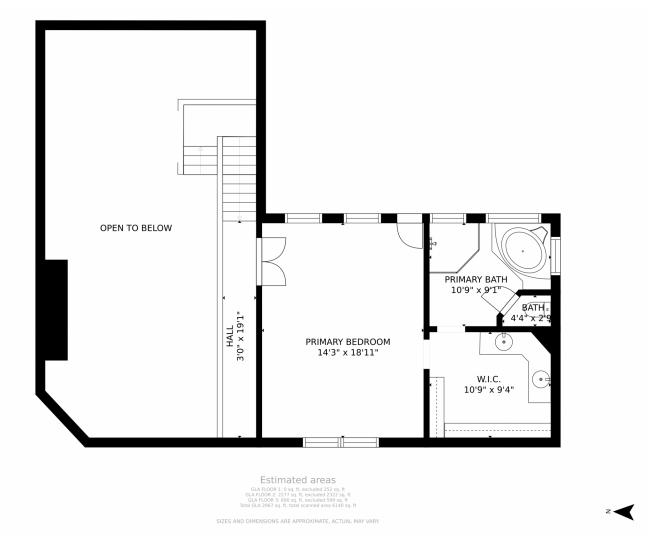

AILS

Welcome to 11721 West 52nd Avenue, Wheat Ridge, CO 80033! This stunning Farm/Ranch property offers a spacious living space of 13,000 sqft, with 4 bedrooms and 3 full bathrooms. The property features a 4-car garage, a beautiful garden, and a playground for outdoor enjoyment. Inside, you'll find a light and airy living room, a chef's dream kitchen, cozy bedrooms, and well-appointed bathrooms. Located in a desirable community, this property offers access to nearby amenities and a strong sense of community. Don't miss out on this amazing opportunity to make this your dream home!









# 11721 West 52nd Avenue, Wheat Ridge, CO 80033 — Lower Level









## 11721 West 52nd Avenue, Wheat Ridge, CO 80033 — Main Level









# 11721 West 52nd Avenue, Wheat Ridge, CO 80033 — 2nd Level









# 11721 West 52nd Avenue, Wheat Ridge, CO 80033 — All Levels - Home









## 11721 West 52nd Avenue, Wheat Ridge, CO 80033 — Barn