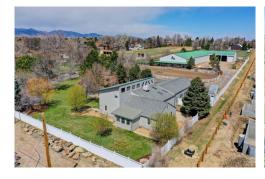

#### Coming Soon - Equestrian Paradise with perfectly maintained residence

Farm/Ranch

O 13000 SQFT

#### PROPERTY DETAILS

Welcome to 11721 West 52nd Avenue, Wheat Ridge, CO 80033! This stunning Farm/Ranch property offers a spacious living space of 13,000 sqft, with 4 bedrooms and 3 full bathrooms. The property features a 4-car garage, a beautiful garden, and a playground for outdoor enjoyment. Inside, you'll find a light and airy living room, a chef's dream kitchen, cozy bedrooms, and well-appointed bathrooms. Located in a desirable community, this property offers access to nearby amenities and a strong sense of community. Don't miss out on this amazing opportunity to make this your dream home!