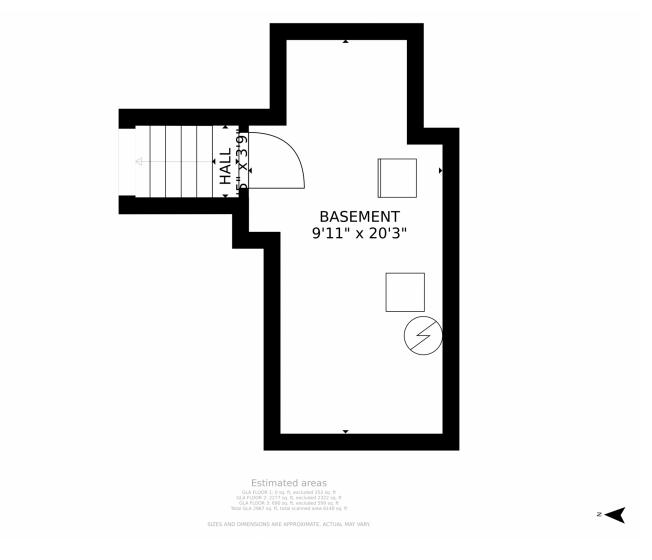

# Coming Soon - Equestrian Paradise with perfectly maintained residence















Farm/Ranch



O 13000 SQFT









#### PROPERTY DETAILS

Welcome to 11721 West 52nd Avenue, Wheat Ridge, CO 80033! This stunning Farm/Ranch property offers a spacious living space of 13,000 sqft, with 4 bedrooms and 3 full bathrooms. The property features a 4-car garage, a beautiful garden, and a playground for outdoor enjoyment. Inside, you'll find a light and airy living room, a chef's dream kitchen, cozy bedrooms, and well-appointed bathrooms. Located in a desirable community, this property offers access to nearby amenities and a strong sense of community. Don't miss out on this amazing opportunity to make this your dream home!









# 11721 West 52nd Avenue, Wheat Ridge, CO 80033 — Lower Level









## 11721 West 52nd Avenue, Wheat Ridge, CO 80033 — Main Level









# 11721 West 52nd Avenue, Wheat Ridge, CO 80033 — 2nd Level









# 11721 West 52nd Avenue, Wheat Ridge, CO 80033 — All Levels - Home









## 11721 West 52nd Avenue, Wheat Ridge, CO 80033 — Barn