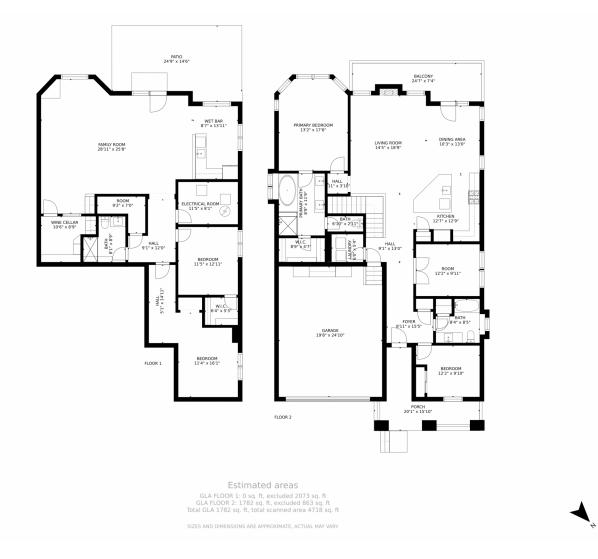

## 15526 Red Deer Drive, Morrison, CO 80465 – All Levels

Disclaimer: Sizes and Dimensions are Approximate, Actual May Vary.

Tom Day 303-845-0896 tom@clare-day.com Scan code for more property details

## 15526 Red Deer Drive, Morrison, CO 80465 – Lower Level

Estimated areas GLA FLOOR 1: 0 sq. ft, excluded 2073 sq. ft GLA FLOOR 2: 1782 sq. ft, excluded 863 sq. ft Total GLA 1782 sq. ft, total scanned area 4718 sq. ft