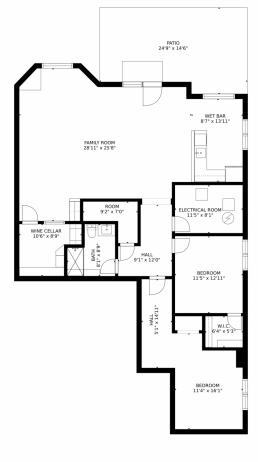

## 15526 Red Deer Drive, Morrison, CO 80465 – Lower Level

Estimated areas GLA FLOOR 1: 0 sq. ft, excluded 2073 sq. ft GLA FLOOR 2: 1782 sq. ft, excluded 863 sq. ft Total GLA 1782 sq. ft, total scanned area 4718 sq. ft