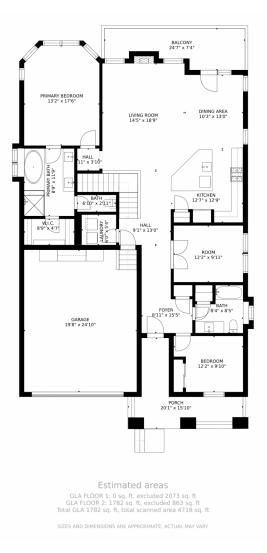

## 15526 Red Deer Drive, Morrison, CO 80465 – Main Level

Disclaimer: Sizes and Dimensions are Approximate, Actual May Vary.

COMPASS COMPASS COMPASS COMPASS Clare Day 720-341-7456 homes@clare-day.com https://www.clareday.com/

## 15526 Red Deer Drive, Morrison, CO 80465 – Lower Level

Estimated areas GLA FLOOR 1: 0 sq. ft, excluded 2073 sq. ft GLA FLOOR 2: 1782 sq. ft, excluded 863 sq. ft Total GLA 1782 sq. ft, total scanned area 4718 sq. ft