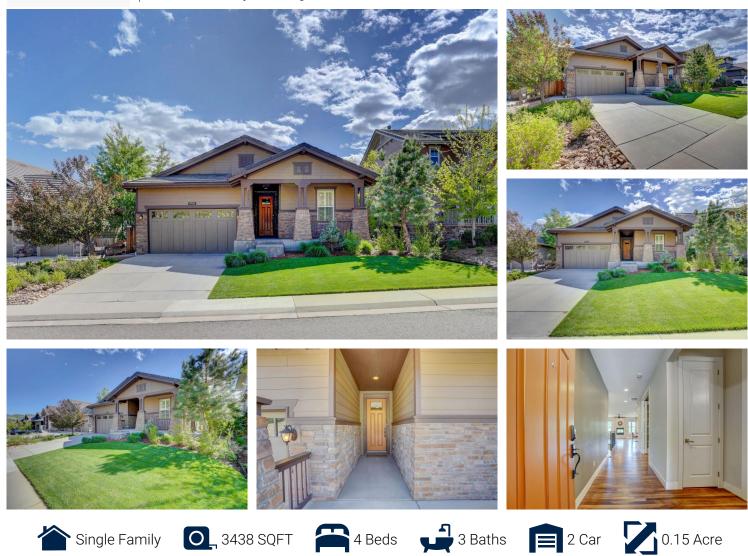

# PROPERTY DETAILS

Welcome to this beautiful craftsman-style home in Morrison. With 4 bedrooms, 3 full bathrooms, and 3000 sqft of living space, this property offers plenty of room for a growing family or for hosting guests.

The property features a well-maintained front lawn, a corridor with wood-type flooring, and a spacious living room filled with natural light. The kitchen is a chef's dream, with stainless steel appliances and light countertops. The bedrooms are cozy and comfortable, with hardwood flooring and ceiling fans.

Outside, you'll find a deck with a mountain view, perfect for enjoying the beautiful Colorado scenery. The property also features a garage and a fenced backyard. Located in the peaceful community of Morrison, this property offers a quiet and serene environment while still being within easy reach of amenities and attractions.