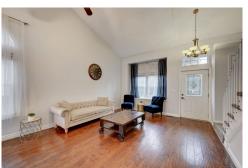

# PROPERTY DETAILS

Welcome to this stunning property located in Founders Village, Castle Rock, CO. This spacious single-family home offers 4 bedrooms and 4 full bathrooms, providing ample space for a growing family. With a total of 2,172 square feet, there is plenty of room to spread out and make this house your home. The property features a beautiful living room with high ceilings, hardwood floors, and an abundance of natural light. The kitchen is equipped with stainless steel appliances, including a dishwasher, range oven, and refrigerator. The bedrooms offer a peaceful retreat, with carpeted floors and ceiling fans for added comfort. The property also includes a laundry room with a washer and dryer. Outside, you will find a lovely patio area and a spacious backyard, perfect for outdoor activities and entertaining guests. Located in the desirable community of Founders Village, this property offers a great location with easy access to schools, parks, and shopping centers. Schedule a showing today and experience the beauty and comfort this property has to offer.