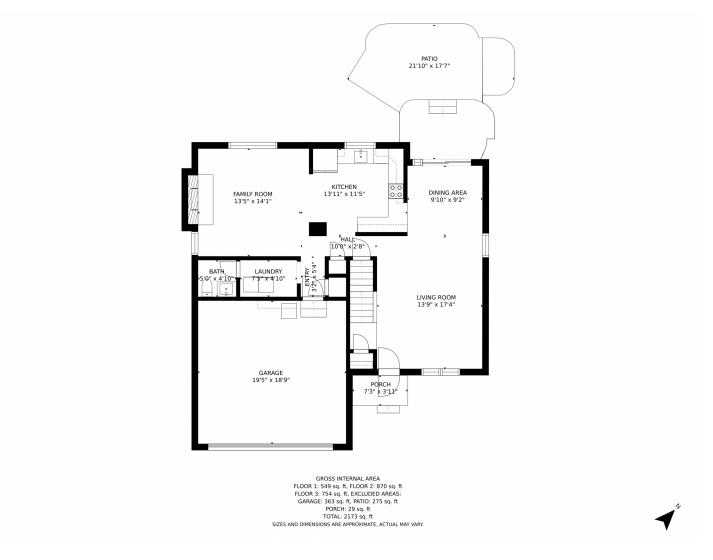

natural light. The kitchen is equipped with stainless steel appliances, including a dishwasher, range oven, and refrigerator. The bedrooms offer a peaceful retreat, with carpeted floors and ceiling fans for added comfort. The property also includes a laundry room with a washer and dryer. Outside, you will find a lovely patio area and a spacious backyard, perfect for outdoor activities and entertaining guests. Located in the desirable community of Founders Village, this property offers a great location with easy access to schools, parks, and shopping centers. Schedule a showing today and experience the beauty and comfort this property has to offer.







**Brittany Harrison** 719-387-1428 brittany.harrison@evrealestate.com



# 4915 East Ashton Avenue, Castle Rock, CO 80104 — Main Level













# 4915 East Ashton Avenue, Castle Rock, CO 80104 — 2nd Level











# 4915 East Ashton Avenue, Castle Rock, CO 80104 — Lower Level













# 4915 East Ashton Avenue, Castle Rock, CO 80104 — All Levels