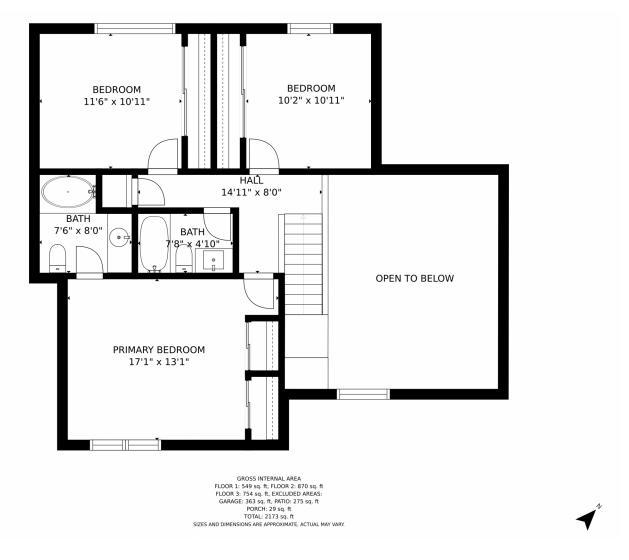

ncluding a dishwasher, range oven, and refrigerator. The bedrooms offer a peaceful retreat, with carpeted floors and ceiling fans for added comfort. The property also includes a laundry room with a washer and dryer. Outside, you will find a lovely patio area and a spacious backyard, perfect for outdoor activities and entertaining guests. Located in the desirable community of Founders Village, this property offers a great location with easy access to schools, parks, and shopping centers. Schedule a showing today and experience the beauty and comfort this property has to offer.







**Brittany Harrison** 719-387-1428 brittany.harrison@evrealestate.com



# 4915 East Ashton Avenue, Castle Rock, CO 80104 — Main Level













# 4915 East Ashton Avenue, Castle Rock, CO 80104 — 2nd Level











# 4915 East Ashton Avenue, Castle Rock, CO 80104 — Lower Level













# 4915 East Ashton Avenue, Castle Rock, CO 80104 — All Levels