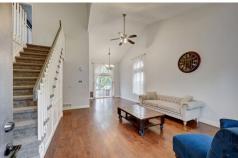

# PROPERTY DETAILS

Welcome to this stunning property located in Founders Village, Castle Rock, CO. This spacious single-family home offers 4 bedrooms and 4 full bathrooms, providing ample space for a growing family. With a total of 2,172 square feet, there is plenty of room to spread out and make this house your home. The property features a beautiful living room with high ceilings, hardwood floors, and an abundance of natural light. The kitchen is equipped with stainless steel appliances, including a dishwasher, range oven, and refrigerator. The bedrooms offer a peaceful retreat, with carpeted floors and ceiling fans for added comfort. The property also includes a laundry room with a washer and dryer. Outside, you will find a lovely patio area and a spacious backyard, perfect for outdoor activities and entertaining guests. Located in the desirable community of Founders Village, this property offers a great location with easy access to schools, parks, and shopping centers. Schedule a showing today and experience the beauty and comfort this property has to offer.