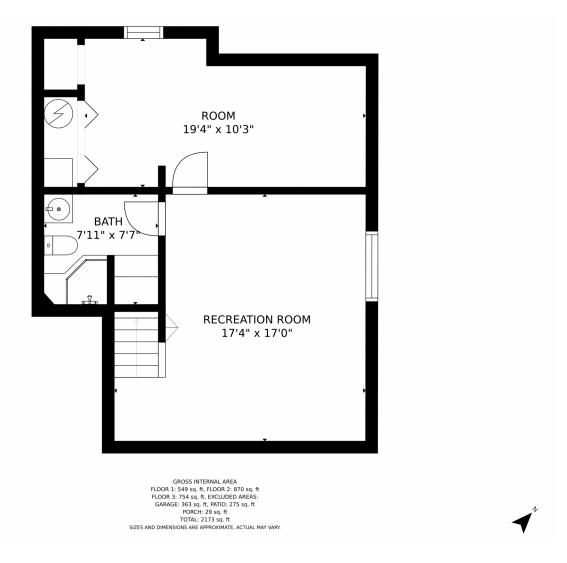

peaceful retreat, with carpeted floors and ceiling fans for added comfort. The property also includes a laundry room with a washer and dryer. Outside, you will find a lovely patio area and a spacious backyard, perfect for outdoor activities and entertaining guests. Located in the desirable community of Founders Village, this property offers a great location with easy access to schools, parks, and shopping centers. Schedule a showing today and experience the beauty and comfort this property has to offer.







**Brittany Harrison** 719-387-1428 brittany.harrison@evrealestate.com



# 4915 East Ashton Avenue, Castle Rock, CO 80104 — Main Level













# 4915 East Ashton Avenue, Castle Rock, CO 80104 — 2nd Level











# 4915 East Ashton Avenue, Castle Rock, CO 80104 — Lower Level













# 4915 East Ashton Avenue, Castle Rock, CO 80104 — All Levels