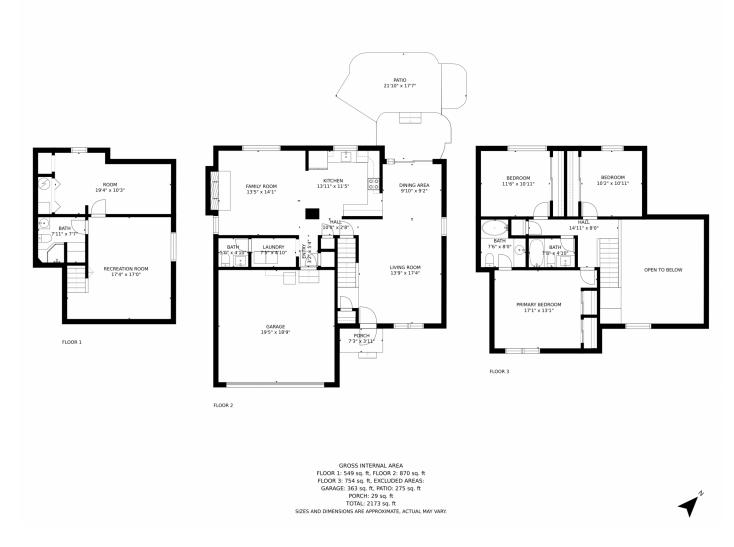

The property also includes a laundry room with a washer and dryer. Outside, you will find a lovely patio area and a spacious backyard, perfect for outdoor activities and entertaining guests. Located in the desirable community of Founders Village, this property offers a great location with easy access to schools, parks, and shopping centers. Schedule a showing today and experience the beauty and comfort this property has to offer.







**Brittany Harrison** 719-387-1428 brittany.harrison@evrealestate.com



# 4915 East Ashton Avenue, Castle Rock, CO 80104 — Main Level













# 4915 East Ashton Avenue, Castle Rock, CO 80104 — 2nd Level











# 4915 East Ashton Avenue, Castle Rock, CO 80104 — Lower Level













# 4915 East Ashton Avenue, Castle Rock, CO 80104 — All Levels