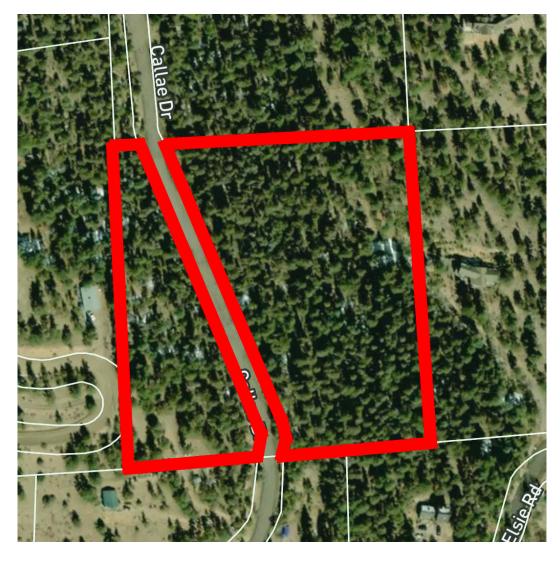

## 13062 Lori Drive, Conifer, CO 80433 — Plat

Disclaimer: Sizes and Dimensions are Approximate, Actual May Vary.