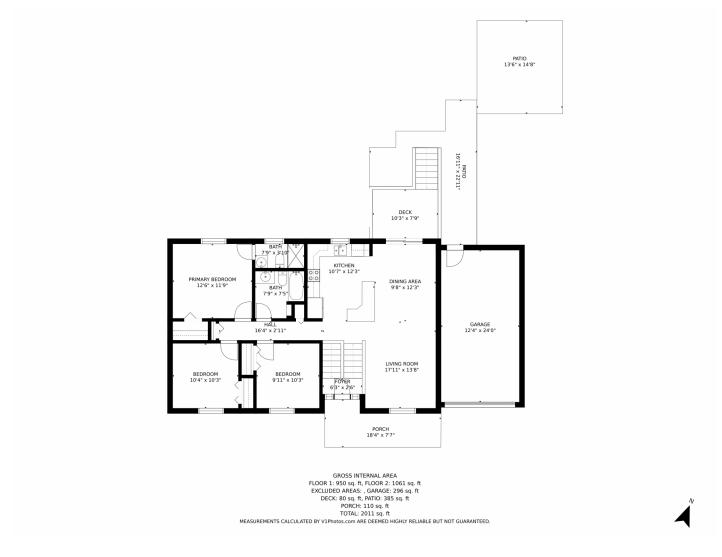

## 713 Raemar Drive, Colorado Springs, CO 80911 — Main Level

Disclaimer: Sizes and Dimensions are Approximate, Actual May Vary.