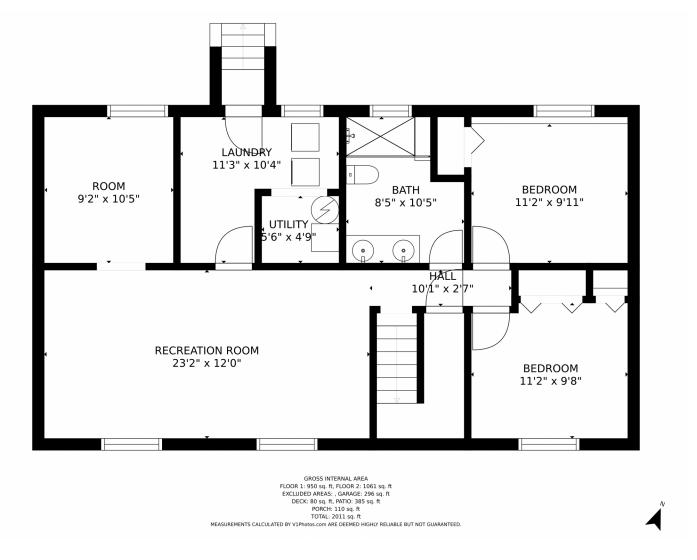

## 713 Raemar Drive, Colorado Springs, CO 80911 — Basement

Disclaimer: Sizes and Dimensions are Approximate, Actual May Vary.