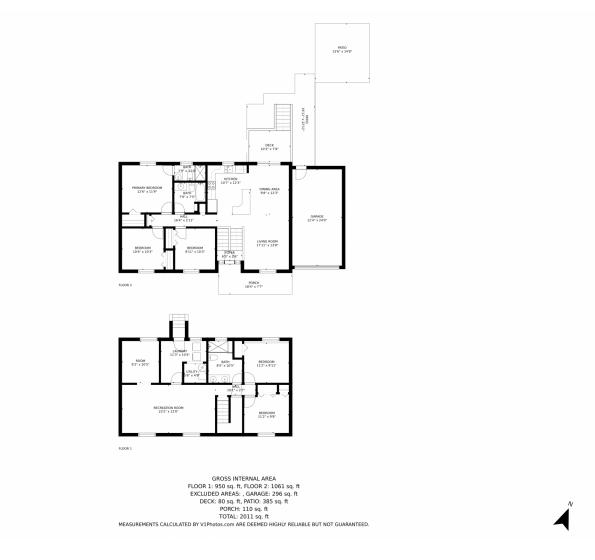

## 713 Raemar Drive, Colorado Springs, CO 80911 — Main Level

Disclaimer: Sizes and Dimensions are Approximate, Actual May Vary.

## 713 Raemar Drive, Colorado Springs, CO 80911 — Basement

Disclaimer: Sizes and Dimensions are Approximate, Actual May Vary.

# 713 Raemar Drive, Colorado Springs, CO 80911 — All Levels

Disclaimer: Sizes and Dimensions are Approximate, Actual May Vary.