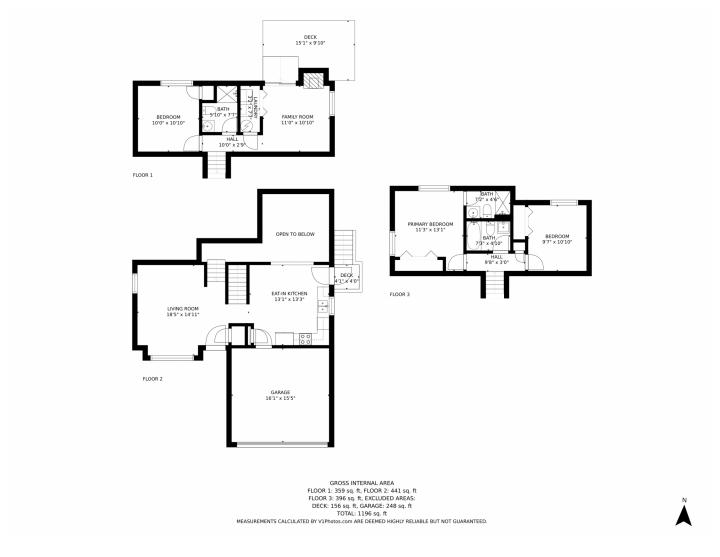

## 20249 E Purdue Place, Aurora, CO 80013 — All Levels

Disclaimer: Sizes and Dimensions are Approximate, Actual May Vary.