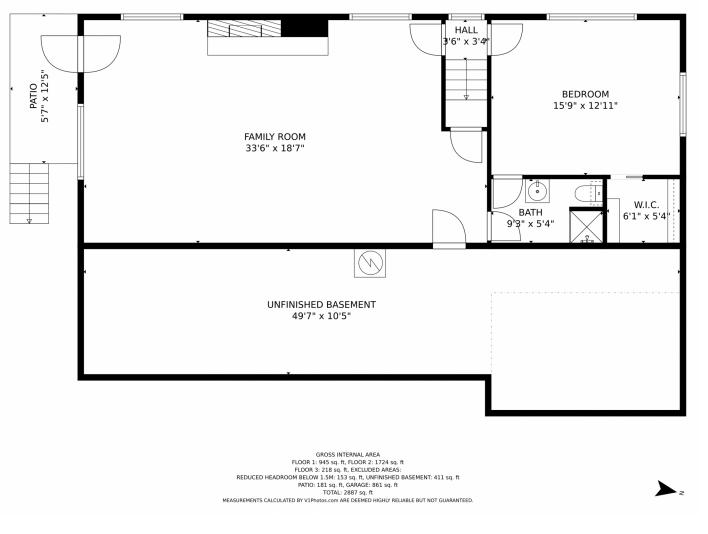

#### 12952 S Wamblee Valley Road, Conifer, CO 80433 – Basement

Disclaimer: Sizes and Dimensions are Approximate, Actual May Vary.