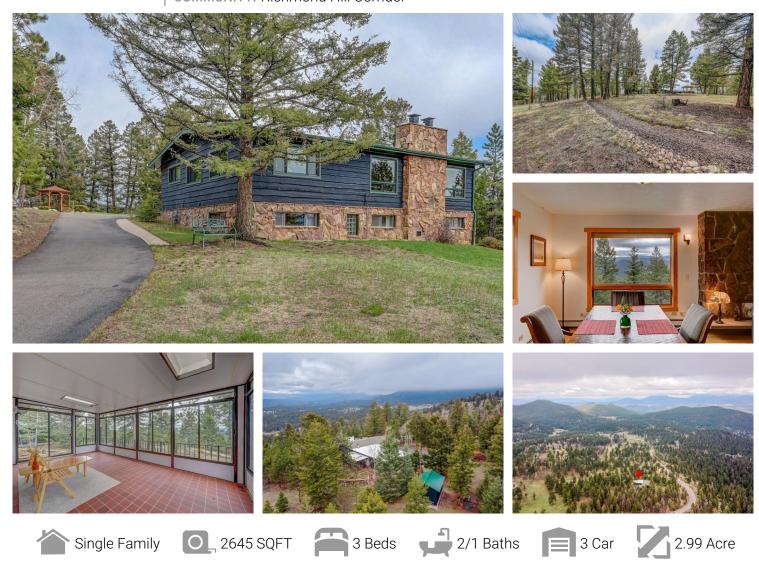

12952 S Wamblee Valley Road Conifer, CO 80433 COMMUNITY: Richmond Hill Corridor

# PROPERTY DETAILS

Beautiful walk out ranch with amazing views and wooded, paved roads. Must-see home with oak floors, large windows, and wood burning fireplace. Kitchen with gas stove and oven, laundry room on main level. Remodeled upstairs bathroom with soaking tub and oversized shower. Basement with third bedroom, 3/4 bathroom, and wood burning fireplace. Oversized two-car garage and shed on concrete pad. Walking trails and gazebo on property. Secluded yet convenient location. Easy access to amenities and 285.