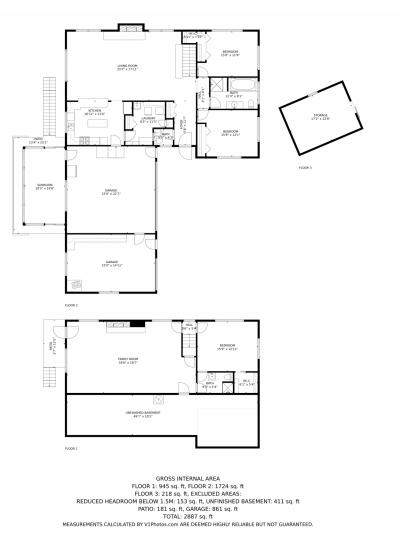

#### 12952 S Wamblee Valley Road, Conifer, CO 80433 – Main Level

Disclaimer: Sizes and Dimensions are Approximate, Actual May Vary.

#### 12952 S Wamblee Valley Road, Conifer, CO 80433 – Basement

Disclaimer: Sizes and Dimensions are Approximate, Actual May Vary.

## 12952 S Wamblee Valley Road, Conifer, CO 80433 – Storage

Disclaimer: Sizes and Dimensions are Approximate, Actual May Vary.

Scan code for mor proper deta

### 12952 S Wamblee Valley Road, Conifer, CO 80433 – All Levels

Disclaimer: Sizes and Dimensions are Approximate, Actual May Vary.

@ ₽