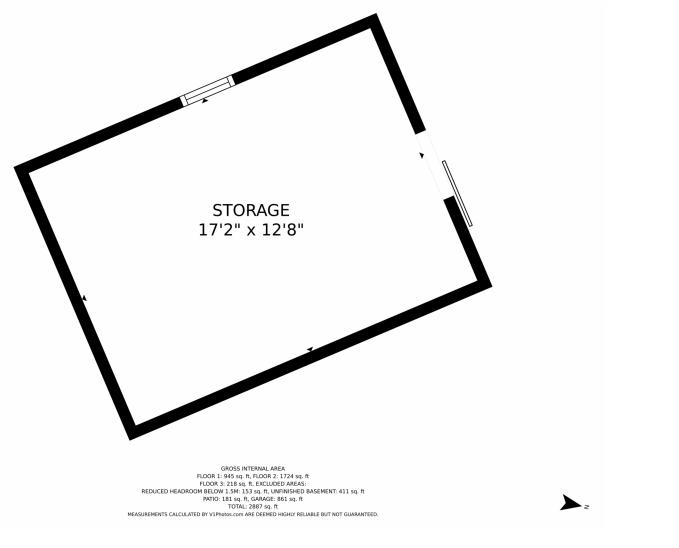

## 12952 S Wamblee Valley Road, Conifer, CO 80433 – Storage

Disclaimer: Sizes and Dimensions are Approximate, Actual May Vary.

Scan code for mor proper deta