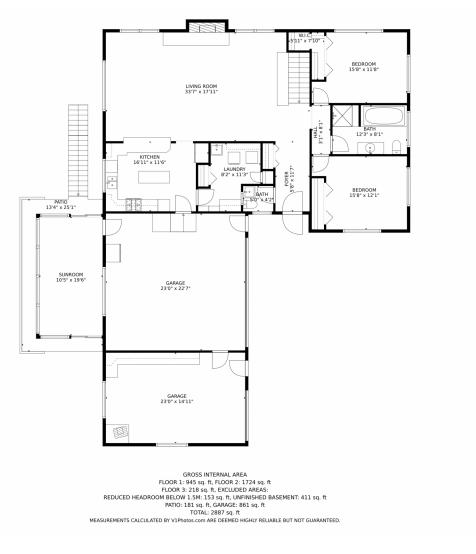

#### 12952 S Wamblee Valley Road, Conifer, CO 80433 – Main Level

Disclaimer: Sizes and Dimensions are Approximate, Actual May Vary.