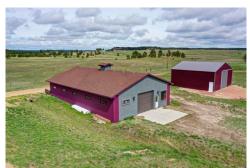

#### PROPERTY DETAILS

Welcome to this exquisite 40-acre equestrian estate in Elbert, Colorado. This property features a beautiful home, indoor arena with 10 stalls, detached 5 stall barn, detached garage, bunkhouse, loafing sheds, and hay storage. The executive home offers an open concept living space with high ceilings and a fireplace. The main floor has a primary suite with a luxurious ensuite bathroom. The custom kitchen is a chef's dream. Downstairs, there are 3 additional bedrooms and 2 luxurious bathrooms. The back porch has a hot tub and peaceful views. Adjacent to the house is a bunkhouse. There is also a carriage house with a 2 car garage. The property includes an 80' x 200' heated indoor arena with 10 stalls, a viewing room, tack room, and feed storage. There are multiple loafing sheds and a large outdoor arena. The estate also has multiple outbuildings, including a 5-stall barn and a hay barn. This executive equestrian estate offers luxury and practicality. Don't miss this opportunity!

# 18020 Eastonville Road, Elbert, CO 80106 — Stables/Arena