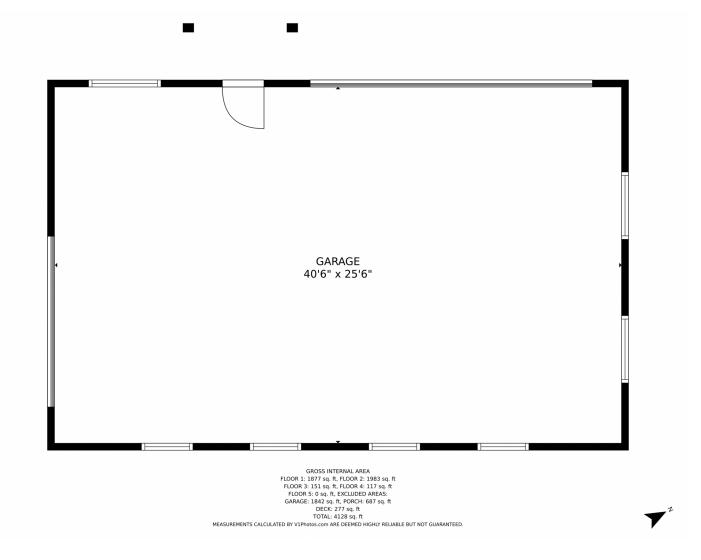

ous bathrooms. The back porch has a hot tub and peaceful views. Adjacent to the house is a bunkhouse. There is also a carriage house with a 2 car garage. The property includes an 80' x 200' heated indoor arena with 10 stalls, a viewing room, tack room, and feed storage. There are multiple loafing sheds and a large outdoor arena. The estate also has multiple outbuildings, including a 5-stall barn and a hay barn. This executive equestrian estate offers luxury and practicality. Don't miss this opportunity!













### 18020 Eastonville Road, Elbert, CO 80106 — Main Level













### 18020 Eastonville Road, Elbert, CO 80106 — Lower Level













### 18020 Eastonville Road, Elbert, CO 80106 — Guest House













### 18020 Eastonville Road, Elbert, CO 80106 — Carriage House













# 18020 Eastonville Road, Elbert, CO 80106 — Stables/Arena













## 18020 Eastonville Road, Elbert, CO 80106 — All Levels