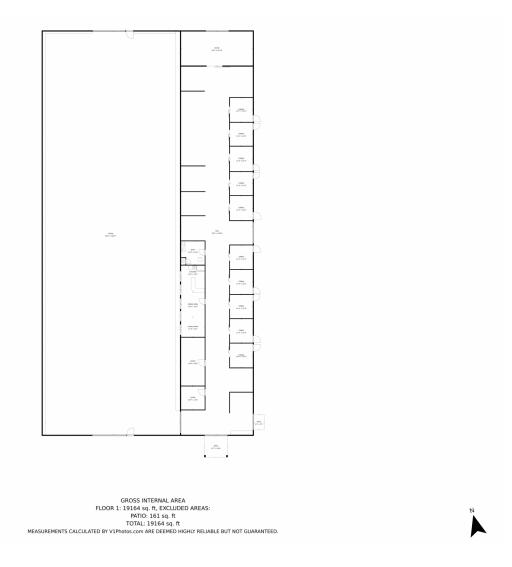

to the house is a bunkhouse. There is also a carriage house with a 2 car garage. The property includes an 80' x 200' heated indoor arena with 10 stalls, a viewing room, tack room, and feed storage. There are multiple loafing sheds and a large outdoor arena. The estate also has multiple outbuildings, including a 5-stall barn and a hay barn. This executive equestrian estate offers luxury and practicality. Don't miss this opportunity!













### 18020 Eastonville Road, Elbert, CO 80106 — Main Level













### 18020 Eastonville Road, Elbert, CO 80106 — Lower Level













### 18020 Eastonville Road, Elbert, CO 80106 — Guest House













### 18020 Eastonville Road, Elbert, CO 80106 — Carriage House













# 18020 Eastonville Road, Elbert, CO 80106 — Stables/Arena













## 18020 Eastonville Road, Elbert, CO 80106 — All Levels