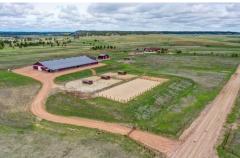

#### PROPERTY DETAILS

Welcome to this exquisite 40-acre equestrian estate in Elbert, Colorado. This property features a beautiful home, indoor arena with 10 stalls, detached 5 stall barn, detached garage, bunkhouse, loafing sheds, and hay storage. The executive home offers an open concept living space with high ceilings and a fireplace. The main floor has a primary suite with a luxurious ensuite bathroom. The custom kitchen is a chef's dream. Downstairs, there are 3 additional bedrooms and 2 luxurious bathrooms. The back porch has a hot tub and peaceful views. Adjacent to the house is a bunkhouse. There is also a carriage house with a 2 car garage. The property includes an 80' x 200' heated indoor arena with 10 stalls, a viewing room, tack room, and feed storage. There are multiple loafing sheds and a large outdoor arena. The estate also has multiple outbuildings, including a 5-stall barn and a hay barn. This executive equestrian estate offers luxury and practicality. Don't miss this opportunity!

# 18020 Eastonville Road, Elbert, CO 80106 — Stables/Arena