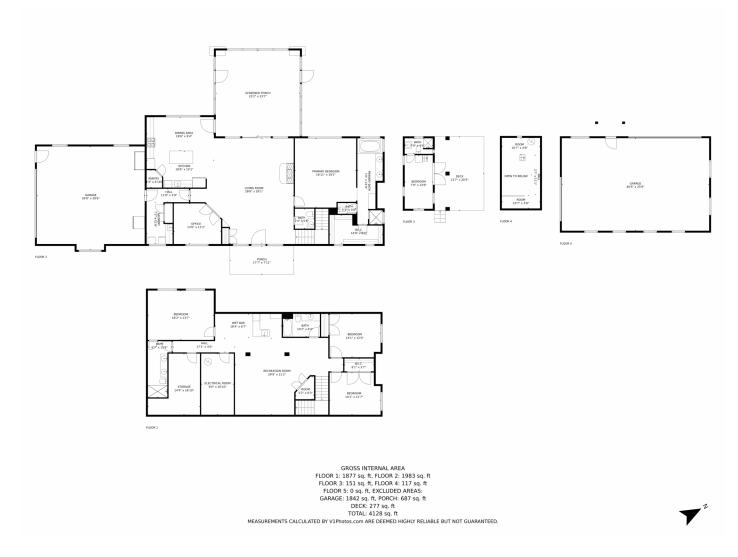

car garage. The property includes an 80' x 200' heated indoor arena with 10 stalls, a viewing room, tack room, and feed storage. There are multiple loafing sheds and a large outdoor arena. The estate also has multiple outbuildings, including a 5-stall barn and a hay barn. This executive equestrian estate offers luxury and practicality. Don't miss this opportunity!













### 18020 Eastonville Road, Elbert, CO 80106 — Main Level













### 18020 Eastonville Road, Elbert, CO 80106 — Lower Level













### 18020 Eastonville Road, Elbert, CO 80106 — Guest House













### 18020 Eastonville Road, Elbert, CO 80106 — Carriage House













# 18020 Eastonville Road, Elbert, CO 80106 — Stables/Arena













## 18020 Eastonville Road, Elbert, CO 80106 — All Levels