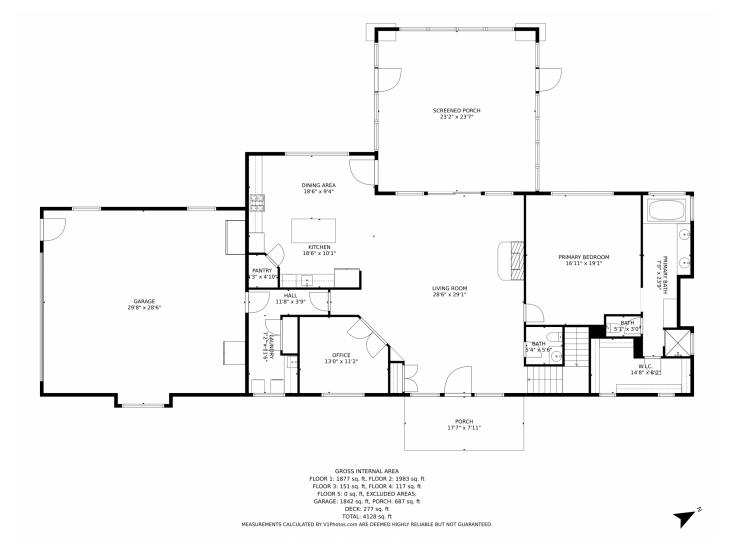

### 18020 Eastonville Road, Elbert, CO 80106 — Main Level

## 18020 Eastonville Road, Elbert, CO 80106 — All Levels