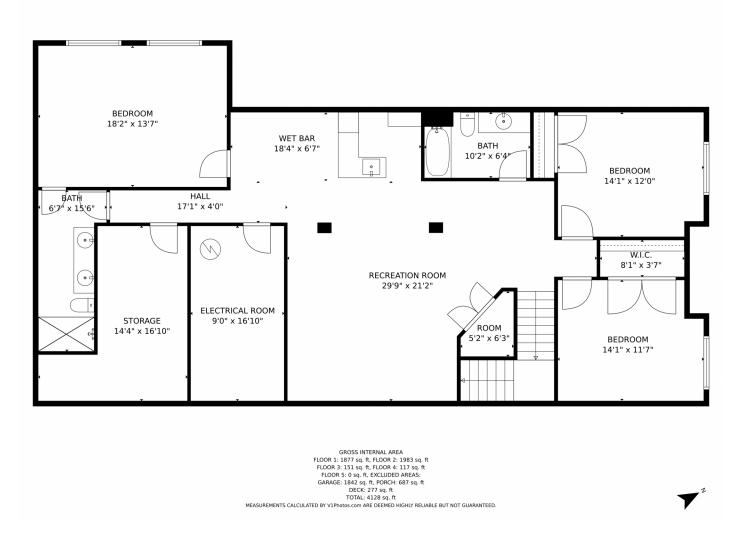

### 18020 Eastonville Road, Elbert, CO 80106 — Lower Level

## 18020 Eastonville Road, Elbert, CO 80106 — All Levels