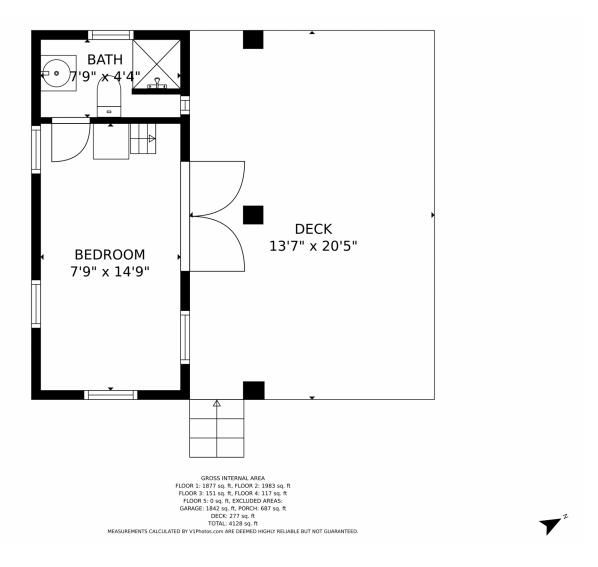

is a chef's dream. Downstairs, there are 3 additional bedrooms and 2 luxurious bathrooms. The back porch has a hot tub and peaceful views. Adjacent to the house is a bunkhouse. There is also a carriage house with a 2 car garage. The property includes an 80' x 200' heated indoor arena with 10 stalls, a viewing room, tack room, and feed storage. There are multiple loafing sheds and a large outdoor arena. The estate also has multiple outbuildings, including a 5-stall barn and a hay barn. This executive equestrian estate offers luxury and practicality. Don't miss this opportunity!













### 18020 Eastonville Road, Elbert, CO 80106 — Main Level













### 18020 Eastonville Road, Elbert, CO 80106 — Lower Level













### 18020 Eastonville Road, Elbert, CO 80106 — Guest House













### 18020 Eastonville Road, Elbert, CO 80106 — Carriage House













# 18020 Eastonville Road, Elbert, CO 80106 — Stables/Arena













## 18020 Eastonville Road, Elbert, CO 80106 — All Levels