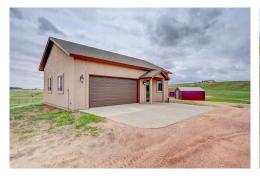

#### PROPERTY DETAILS

Welcome to this exquisite 40-acre equestrian estate in Elbert, Colorado. This property features a beautiful home, indoor arena with 10 stalls, detached 5 stall barn, detached garage, bunkhouse, loafing sheds, and hay storage. The executive home offers an open concept living space with high ceilings and a fireplace. The main floor has a primary suite with a luxurious ensuite bathroom. The custom kitchen is a chef's dream. Downstairs, there are 3 additional bedrooms and 2 luxurious bathrooms. The back porch has a hot tub and peaceful views. Adjacent to the house is a bunkhouse. There is also a carriage house with a 2 car garage. The property includes an 80' x 200' heated indoor arena with 10 stalls, a viewing room, tack room, and feed storage. There are multiple loafing sheds and a large outdoor arena. The estate also has multiple outbuildings, including a 5-stall barn and a hay barn. This executive equestrian estate offers luxury and practicality. Don't miss this opportunity!

### 18020 Eastonville Road, Elbert, CO 80106 — Carriage House