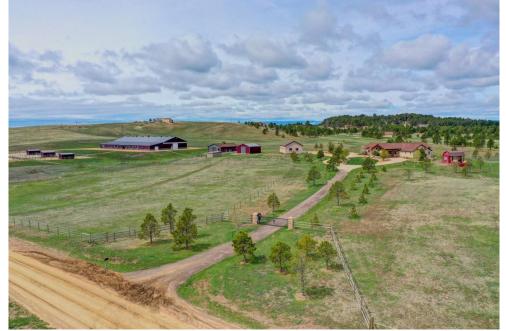

#### PROPERTY DETAILS

Welcome to this exquisite 40-acre equestrian estate in Elbert, Colorado. This property features a beautiful home, indoor arena with 10 stalls, detached 5 stall barn, detached garage, bunkhouse, loafing sheds, and hay storage. The executive home offers an open concept living space with high ceilings and a fireplace. The main floor has a primary suite with a luxurious ensuite bathroom. The custom kitchen is a chef's dream. Downstairs, there are 3 additional bedrooms and 2 luxurious bathrooms. The back porch has a hot tub and peaceful views. Adjacent to the house is a bunkhouse. There is also a carriage house with a 2 car garage. The property includes an 80' x 200' heated indoor arena with 10 stalls, a viewing room, tack room, and feed storage. There are multiple loafing sheds and a large outdoor arena. The estate also has multiple outbuildings, including a 5-stall barn and a hay barn. This executive equestrian estate offers luxury and practicality. Don't miss this opportunity!