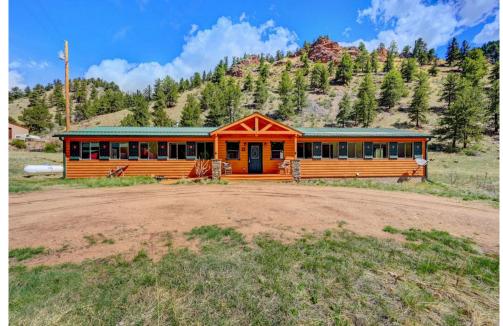

## 46675 US Highway 285 Grant, CO 80448

Single Family

## PROPERTY DETAILS

Experience mountain living at its finest! Conveniently located near Kenosha Pass off Highway 285, this property offers quick access to Denver and ski towns like Breckenridge. Enjoy nearby hiking, hunting, fishing, and skiing, along with stunning views from this contemporary ranch. The spacious open floorplan is perfect for entertaining, and there's plenty of outdoor space for your toys, RVs, and boats. The property features a two-car garage and a charming shed or playhouse. Ideal for outdoor enthusiasts! Septic system size is unknown. When writing a contract, search CTMe using the address: 46675 US Highway 285, Grant.