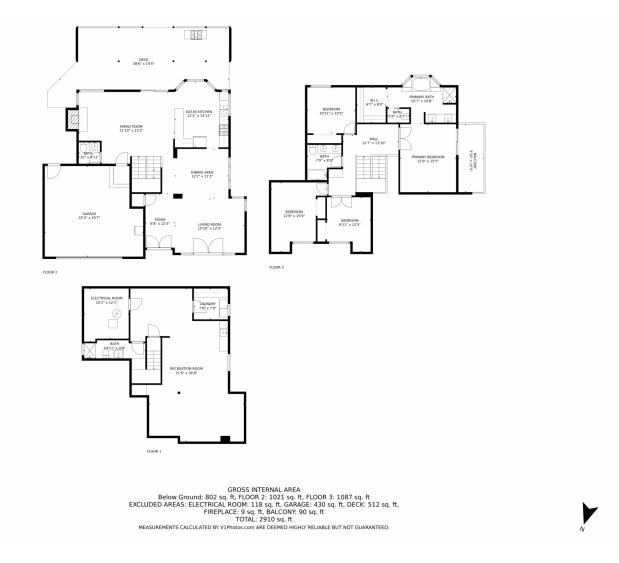

l.











Make a splash this Summer and meet your new neighbors at the community pool or enjoy one of the many community open spaces and parks. Enjoy endless dining, shopping, and entertainment options in the Southlands Outdoor Retail District featuring a full AMC Dine-In Movie Theater, abundant casual dining options along with higher end restaurant options as well, and so many shopping choices. The Southlands Mall also features a robust courtyard area with a mini splash park in the Summer and a skating rink in the Winter.









# 18110 E Berry Avenue, Centennial, CO 80015 — 1st Floor









# 18110 E Berry Avenue, Centennial, CO 80015 — 2nd Floor











# 18110 E Berry Avenue, Centennial, CO 80015 — Basement









# 18110 E Berry Avenue, Centennial, CO 80015 — All Floors