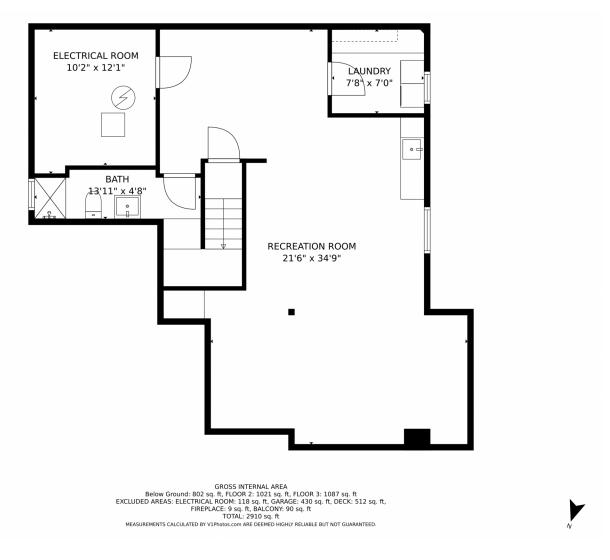

tem of Cherry Creek School District to include Grandview High School.











Make a splash this Summer and meet your new neighbors at the community pool or enjoy one of the many community open spaces and parks. Enjoy endless dining, shopping, and entertainment options in the Southlands Outdoor Retail District featuring a full AMC Dine-In Movie Theater, abundant casual dining options along with higher end restaurant options as well, and so many shopping choices. The Southlands Mall also features a robust courtyard area with a mini splash park in the Summer and a skating rink in the Winter.









# 18110 E Berry Avenue, Centennial, CO 80015 — 1st Floor









# 18110 E Berry Avenue, Centennial, CO 80015 — 2nd Floor











# 18110 E Berry Avenue, Centennial, CO 80015 — Basement









# 18110 E Berry Avenue, Centennial, CO 80015 — All Floors