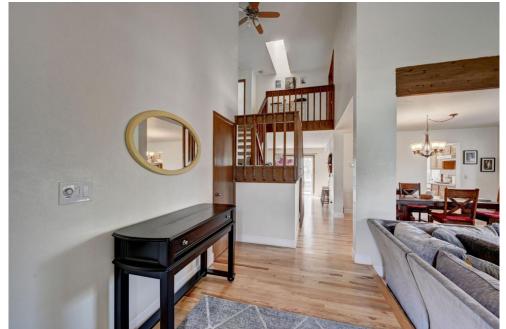

### PROPERTY DETAILS

Welcome Home to the highly desirable Smoky Hill community of Centennial, CO! Many honey do's have already been honey done in this sprawling two story abode making it move in ready to the max: brand new interior paint, brand new carpet above grade, and many new lighting features. This home has so many unique features that you will love from the balcony off of the owner's suite to many built in storage spaces and even a study station which welcomes you to the upper level. This home offers THREE finished levels of living space along with a whopping THREE family rooms spaces. The main level was built for your entertainer's heart featuring two of the living spaces, two dining spaces, and a robust gourmet kitchen. Upstairs four generously sized bedrooms are found to include the owner's suite featuring a lovely private 5-piece bath and massive walk in closet. But wait, there's more! The basement is also fully finished adorned with a home theater room and plenty of additional space for your gym equipment or anything to fit your every lifestyle need, completed by another bathroom and laundry. You will love entertaining the rest of these warmer months in your immaculate new backyard featuring a forestry of plant life to include the ivy around the massive pergola along with plenty of grassed space for lounge or play. Residents of the Smoky Hill community enjoy the award winning education system of Cherry Creek School District to include Grandview High School.