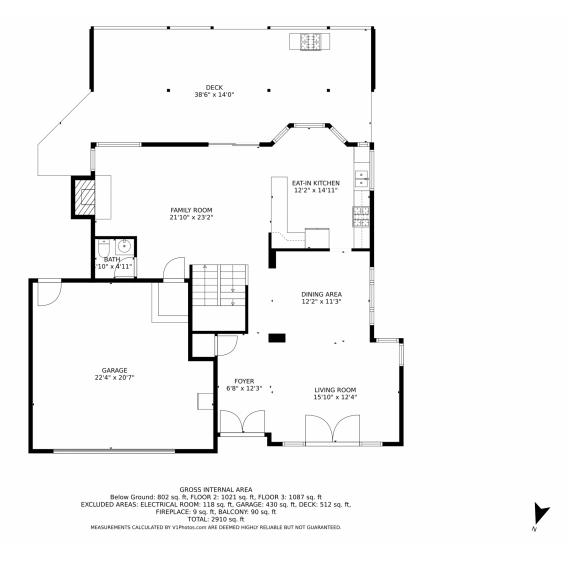

la along with plenty of grassed space for lounge or play. Residents of the Smoky Hill community enjoy the award winning education system of Cherry Creek School District to include Grandview High School.











Make a splash this Summer and meet your new neighbors at the community pool or enjoy one of the many community open spaces and parks. Enjoy endless dining, shopping, and entertainment options in the Southlands Outdoor Retail District featuring a full AMC Dine-In Movie Theater, abundant casual dining options along with higher end restaurant options as well, and so many shopping choices. The Southlands Mall also features a robust courtyard area with a mini splash park in the Summer and a skating rink in the Winter.









# 18110 E Berry Avenue, Centennial, CO 80015 — 1st Floor









# 18110 E Berry Avenue, Centennial, CO 80015 — 2nd Floor











# 18110 E Berry Avenue, Centennial, CO 80015 — Basement









# 18110 E Berry Avenue, Centennial, CO 80015 — All Floors