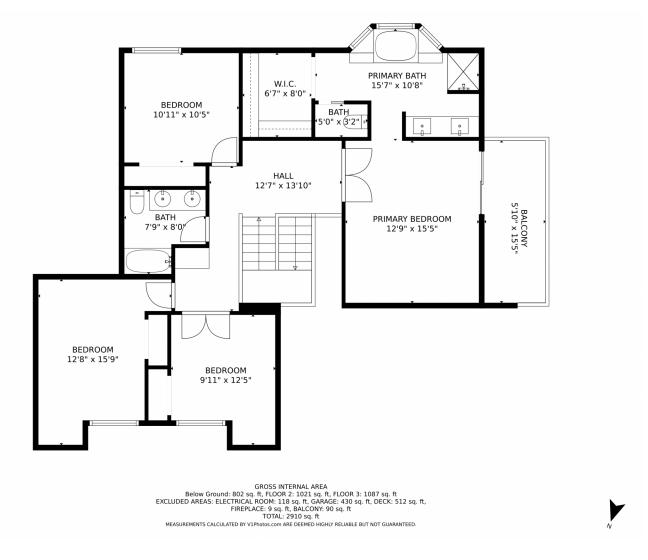

s of the Smoky Hill community enjoy the award winning education system of Cherry Creek School District to include Grandview High School.











Make a splash this Summer and meet your new neighbors at the community pool or enjoy one of the many community open spaces and parks. Enjoy endless dining, shopping, and entertainment options in the Southlands Outdoor Retail District featuring a full AMC Dine-In Movie Theater, abundant casual dining options along with higher end restaurant options as well, and so many shopping choices. The Southlands Mall also features a robust courtyard area with a mini splash park in the Summer and a skating rink in the Winter.









# 18110 E Berry Avenue, Centennial, CO 80015 — 1st Floor









# 18110 E Berry Avenue, Centennial, CO 80015 — 2nd Floor











# 18110 E Berry Avenue, Centennial, CO 80015 — Basement









# 18110 E Berry Avenue, Centennial, CO 80015 — All Floors