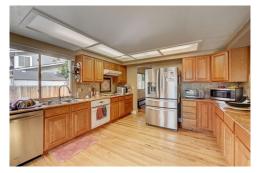

### PROPERTY DETAILS

Welcome Home to the highly desirable Smoky Hill community of Centennial, CO! Many honey do's have already been honey done in this sprawling two story abode making it move in ready to the max: brand new interior paint, brand new carpet above grade, and many new lighting features. This home has so many unique features that you will love from the balcony off of the owner's suite to many built in storage spaces and even a study station which welcomes you to the upper level. This home offers THREE finished levels of living space along with a whopping THREE family rooms spaces. The main level was built for your entertainer's heart featuring two of the living spaces, two dining spaces, and a robust gourmet kitchen. Upstairs four generously sized bedrooms are found to include the owner's suite featuring a lovely private 5-piece bath and massive walk in closet. But wait, there's more! The basement is also fully finished adorned with a home theater room and plenty of additional space for your gym equipment or anything to fit your every lifestyle need, completed by another bathroom and laundry. You will love entertaining the rest of these warmer months in your immaculate new backyard featuring a forestry of plant life to include the ivy around the massive pergola along with plenty of grassed space for lounge or play. Residents of the Smoky Hill community enjoy the award winning education system of Cherry Creek School District to include Grandview High School.