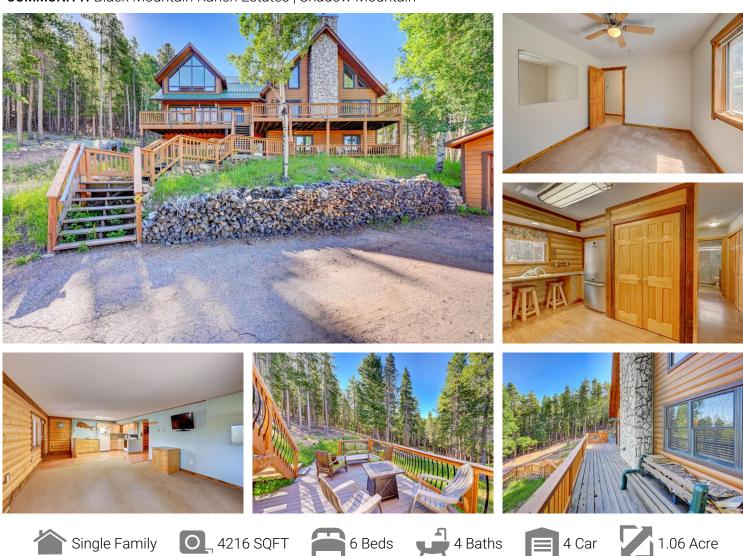

## 8750 London Lane Conifer, CO 80433 **COMMUNITY**: Black Mountain Ranch Estates | Shadow Mountain

## PROPERTY DETAILS

LIVE IN CONIFER! ~ BLACK MOUNTAIN RANCH ESTATES | SHADOW MOUNTAIN | PRIVATE & QUIET | MOUNTAIN VIEWS | NEAR NATIONAL FOREST | AMAZING MOUNTAIN HOME - FANTASTIC FOR EXTENDED FAMILY LIVING ARRANGEMENTS, Multiple Family Members Working from Home | or JUST \*YOU WANTING AN ABUNDANCE OF LIVING SPACE | 6 BEDROOMS which includes a SPACIOUS LOFT | 4 BATHROOMS | 3 FULL KITCHENS | PRIVATE GROUND LEVEL IN-LAW or GUEST SUITE w/ exterior door | Light & Bright | High Ceilings | Located on over an acre | Mature Aspen & Pine Trees | 896 sq/ft Attached Garage/Workshop AND 600 sq/ft Detached Garage/Workshop | Wonderful Large Picture Windows | Lovely Mountain Views | Upper and Lower Decks | This attractive home is one of a kind | Are you planning on having your parent(s) live w/you ~or your adult children? Often have guests ~or perhaps you just like spacious living space for life, work & your hobbies! This home offers 3 private living quarters for your family- or you can use all areas on your own. Each area features: a full kitchen, dining area, living area, bedroom (s) bathroom (s), closet(s) and storage. Private In law or guest suite on \*ground level which includes: a full kitchen, living room, bedroom, full bathroom- w/an abundance of windows. Great for extended family living w/ you, or for guests. Fall in love with the sparkling picture windows - throughout the home. Private operational well and septic