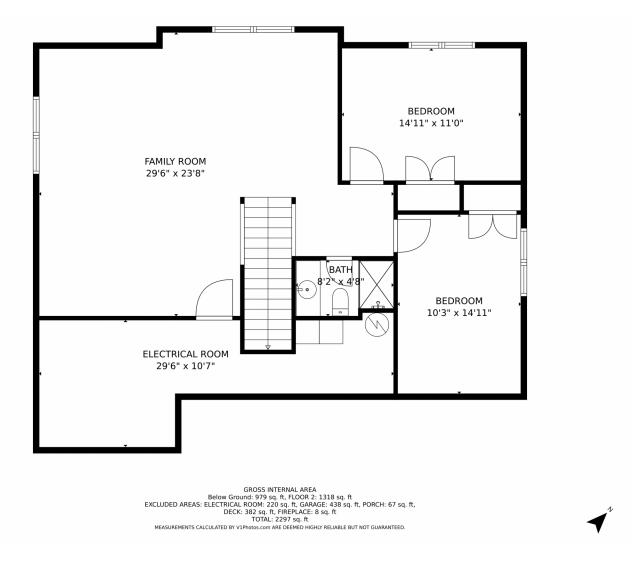

# 473 Mariana Pointe Drive, Loveland, CO 80537 — Lower Level

Disclaimer: Sizes and Dimensions are Approximate, Actual May Vary.