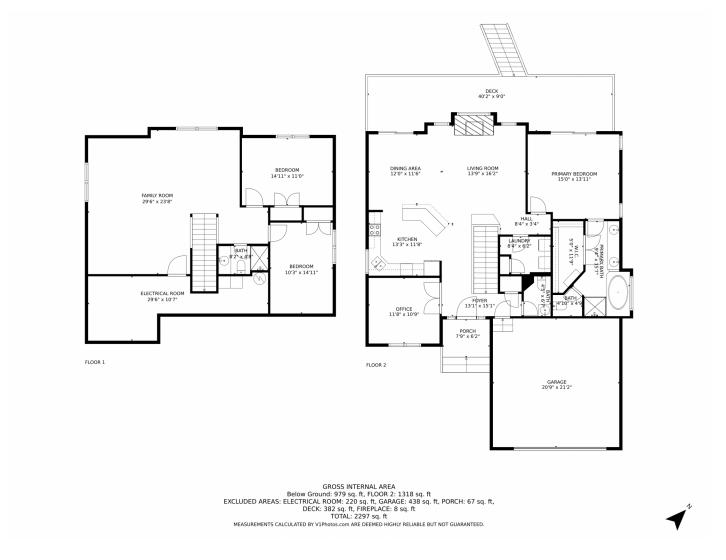

# 473 Mariana Pointe Drive, Loveland, CO 80537 — All Levels

Disclaimer: Sizes and Dimensions are Approximate, Actual May Vary.