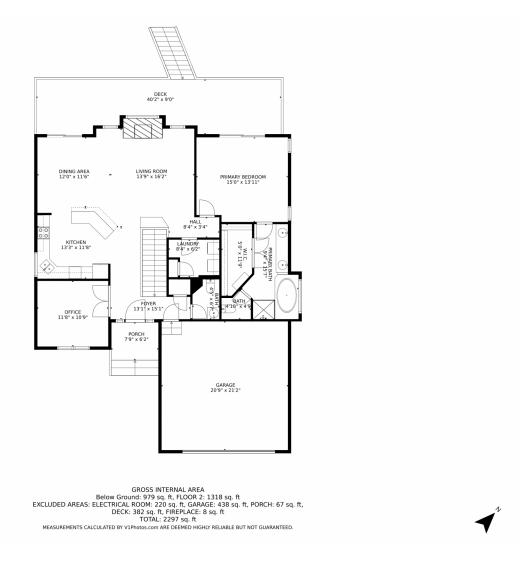

# 473 Mariana Pointe Drive, Loveland, CO 80537 — Main Level

Disclaimer: Sizes and Dimensions are Approximate, Actual May Vary.