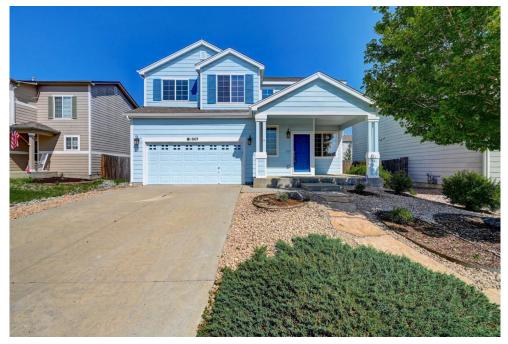

#### 1869 Silver Meadow Circle Colorado Springs, CO 80951

Single Family

#### PROPERTY DETAILS

Discover your dream home at 1869 Silver Meadow Circle in Colorado Springs, CO. This Single Family property features 3 bedrooms, 2 full bathrooms, and 1 half bathroom, offering ample space for comfortable living. With a spacious interior of 1865 square feet, this home provides a cozy and inviting atmosphere for you and your loved ones.

The well-designed bedrooms and modern bathrooms ensure comfort and convenience. The open floor plan allows for easy flow between the kitchen, dining area, and living room, making it perfect for both daily living and entertaining. Located in a peaceful community, this property offers a serene and tranquil environment, with nearby amenities just a short distance away.