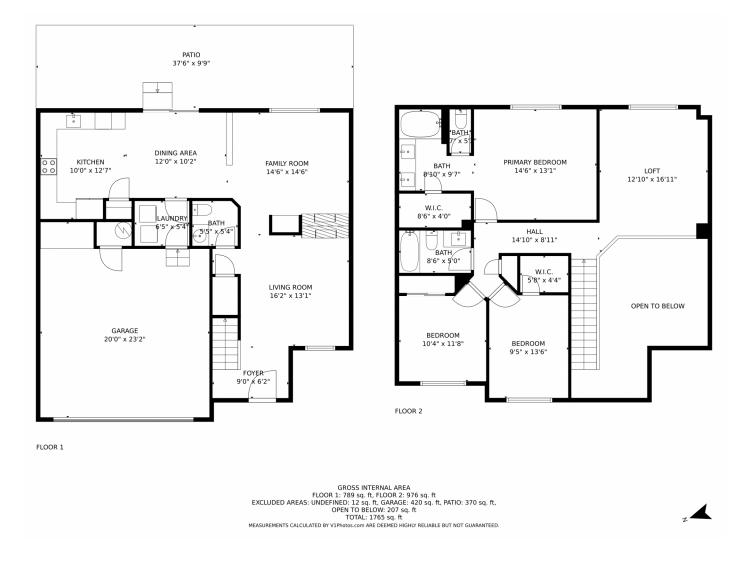

## 1869 Silver Meadow Circle, Colorado Springs, CO 80951 — main Level

Disclaimer: Sizes and Dimensions are Approximate, Actual May Vary.

## 1869 Silver Meadow Circle, Colorado Springs, CO 80951 — Upper level

Disclaimer: Sizes and Dimensions are Approximate, Actual May Vary.

# 1869 Silver Meadow Circle, Colorado Springs, CO 80951 — All Levels

Disclaimer: Sizes and Dimensions are Approximate, Actual May Vary.