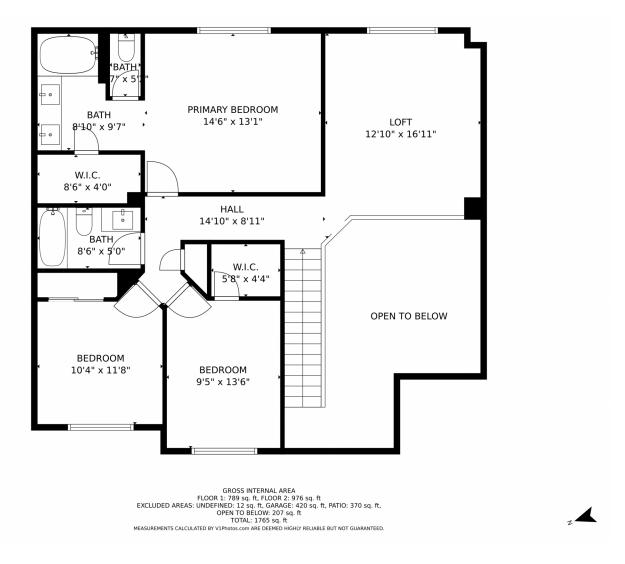

## 1869 Silver Meadow Circle, Colorado Springs, CO 80951 — Upper level

Disclaimer: Sizes and Dimensions are Approximate, Actual May Vary.