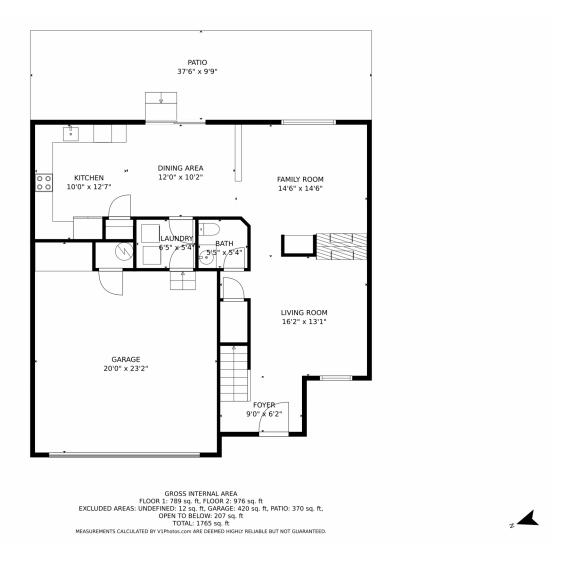

## 1869 Silver Meadow Circle, Colorado Springs, CO 80951 — main Level

Disclaimer: Sizes and Dimensions are Approximate, Actual May Vary.