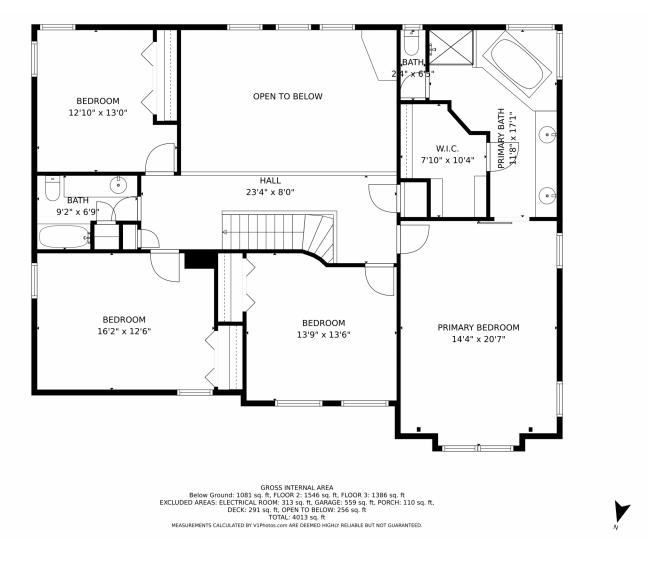

### 2425 Vanreen Drive Colorado Springs, CO 80919





















### PROPERTY DETAILS

Discover the extraordinary 2425 Vanreen Drive in Colorado Springs, CO! This spacious Single Family home offers 6 bedrooms, 3 full bathrooms, and a generous 4366 sqft of living space. With tasteful finishes and modern amenities, this property is perfect for those seeking a comfortable and stylish lifestyle. Located in a desirable community with nearby parks, schools, and amenities, this home is an opportunity not to be missed.











# 2425 Vanreen Drive, Colorado Springs, CO 80919 — Basement











# 2425 Vanreen Drive, Colorado Springs, CO 80919 — Main Level











# 2425 Vanreen Drive, Colorado Springs, CO 80919 — Upper Level











# 2425 Vanreen Drive, Colorado Springs, CO 80919 — All Levels