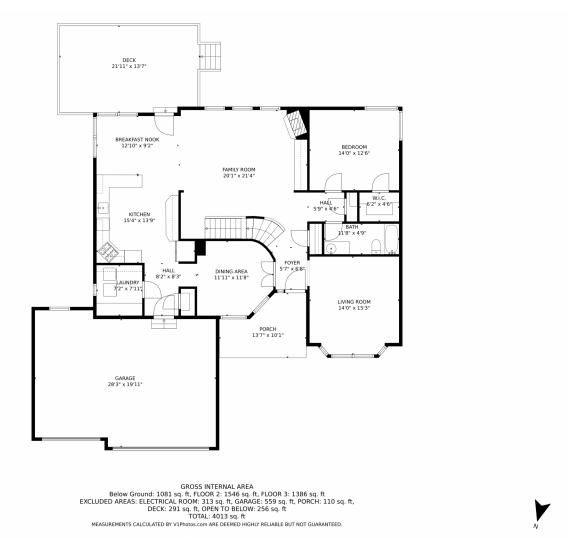

### 2425 Vanreen Drive Colorado Springs, CO 80919





















### PROPERTY DETAILS

Discover the extraordinary 2425 Vanreen Drive in Colorado Springs, CO! This spacious Single Family home offers 6 bedrooms, 3 full bathrooms, and a generous 4366 sqft of living space. With tasteful finishes and modern amenities, this property is perfect for those seeking a comfortable and stylish lifestyle. Located in a desirable community with nearby parks, schools, and amenities, this home is an opportunity not to be missed.











# 2425 Vanreen Drive, Colorado Springs, CO 80919 — Basement











# 2425 Vanreen Drive, Colorado Springs, CO 80919 — Main Level











# 2425 Vanreen Drive, Colorado Springs, CO 80919 — Upper Level











# 2425 Vanreen Drive, Colorado Springs, CO 80919 — All Levels