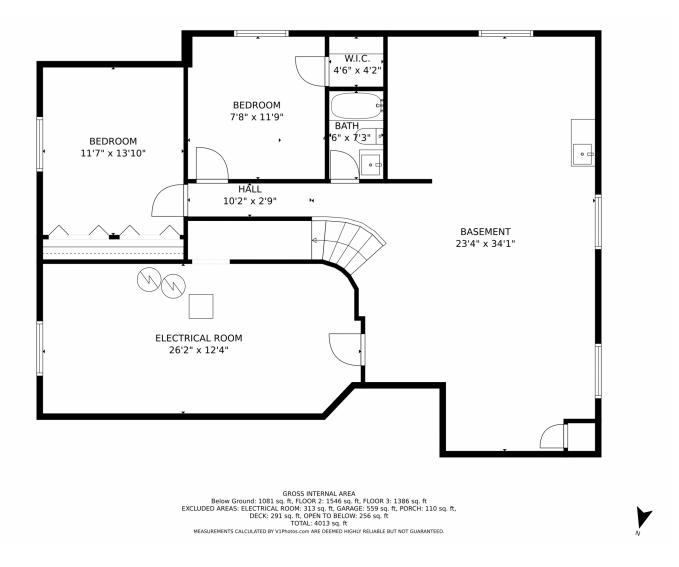

### 2425 Vanreen Drive Colorado Springs, CO 80919





















### PROPERTY DETAILS

Discover the extraordinary 2425 Vanreen Drive in Colorado Springs, CO! This spacious Single Family home offers 6 bedrooms, 3 full bathrooms, and a generous 4366 sqft of living space. With tasteful finishes and modern amenities, this property is perfect for those seeking a comfortable and stylish lifestyle. Located in a desirable community with nearby parks, schools, and amenities, this home is an opportunity not to be missed.











# 2425 Vanreen Drive, Colorado Springs, CO 80919 — Basement











# 2425 Vanreen Drive, Colorado Springs, CO 80919 — Main Level











# 2425 Vanreen Drive, Colorado Springs, CO 80919 — Upper Level











# 2425 Vanreen Drive, Colorado Springs, CO 80919 — All Levels