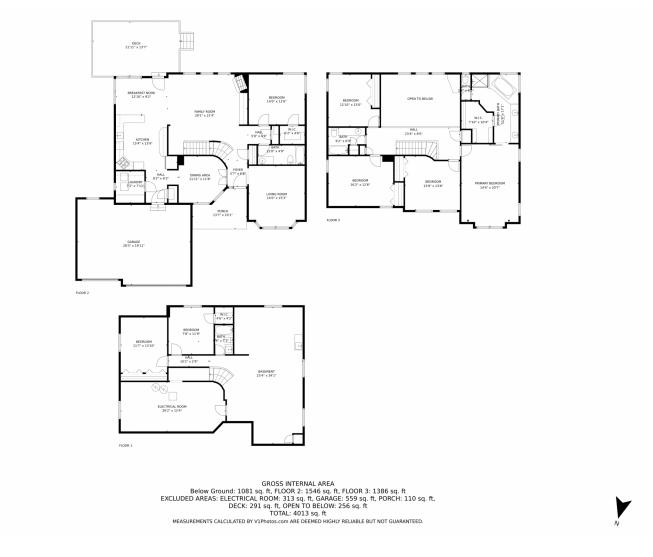

### 2425 Vanreen Drive Colorado Springs, CO 80919

### PROPERTY DETAILS

Discover the extraordinary 2425 Vanreen Drive in Colorado Springs, CO! This spacious Single Family home offers 6 bedrooms, 3 full bathrooms, and a generous 4366 sqft of living space. With tasteful finishes and modern amenities, this property is perfect for those seeking a comfortable and stylish lifestyle. Located in a desirable community with nearby parks, schools, and amenities, this home is an opportunity not to be missed.

# 2425 Vanreen Drive, Colorado Springs, CO 80919 — Basement

# 2425 Vanreen Drive, Colorado Springs, CO 80919 — Main Level

# 2425 Vanreen Drive, Colorado Springs, CO 80919 — Upper Level

# 2425 Vanreen Drive, Colorado Springs, CO 80919 — All Levels