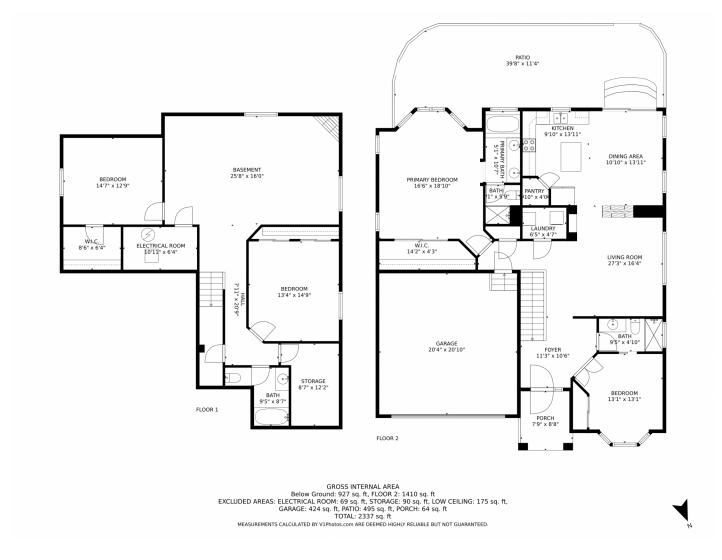

## 4475 Seton Place, Colorado Springs, CO 80918 — Main Level

Disclaimer: Sizes and Dimensions are Approximate, Actual May Vary.

## 4475 Seton Place, Colorado Springs, CO 80918 — Lower Level

Disclaimer: Sizes and Dimensions are Approximate, Actual May Vary.

## 4475 Seton Place, Colorado Springs, CO 80918 — All Levels

Disclaimer: Sizes and Dimensions are Approximate, Actual May Vary.