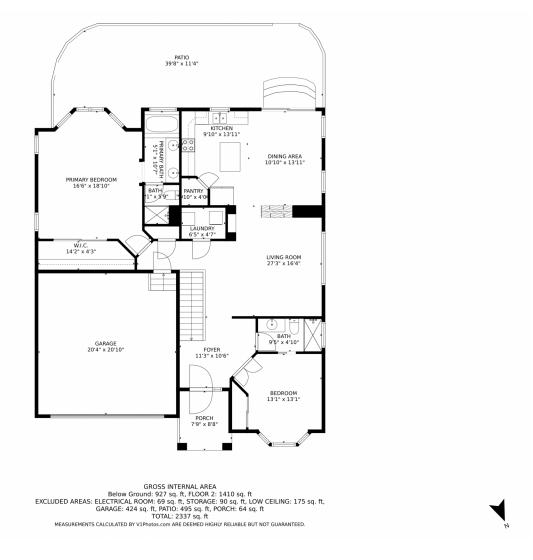

## 4475 Seton Place, Colorado Springs, CO 80918 — Main Level

Disclaimer: Sizes and Dimensions are Approximate, Actual May Vary.