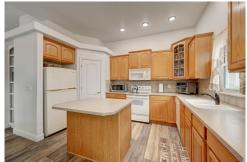

The open concept living area is perfect for hosting gatherings, with a seamless flow between the living room, dining area, and kitchen. The kitchen is a chef's dream, featuring high-end appliances and ample counter space. The bedrooms are spacious and offer plenty of natural light, with the master suite boasting a luxurious en-suite bathroom and a walk-in closet. Outside, you'll find a beautifully landscaped yard with a private patio, perfect for enjoying the Colorado sunshine. The 2-car garage provides plenty of storage space, and the Deer Run community offers a variety of amenities including parks, walking trails, and a community center.