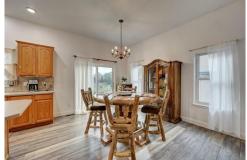

The open concept living area is perfect for hosting gatherings, with a seamless flow between the living room, dining area, and kitchen. The kitchen is a chef's dream, featuring high-end appliances and ample counter space. The bedrooms are spacious and offer plenty of natural light, with the master suite boasting a luxurious en-suite bathroom and a walk-in closet. Outside, you'll find a beautifully landscaped yard with a private patio, perfect for enjoying the Colorado sunshine. The 2-car garage provides plenty of storage space, and the Deer Run community offers a variety of amenities including parks, walking trails, and a community center.