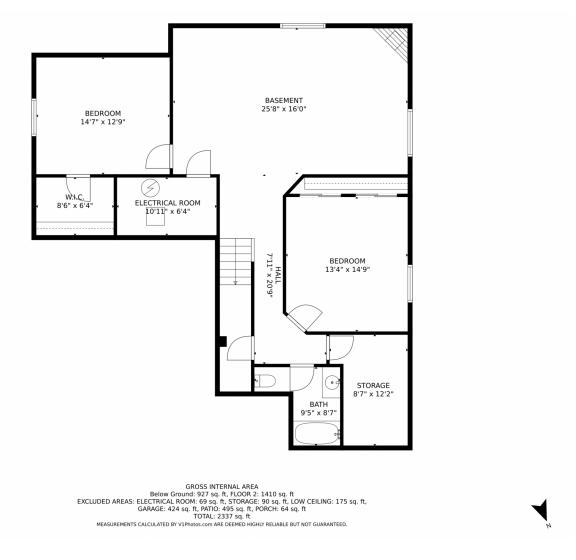

## 4475 Seton Place, Colorado Springs, CO 80918 — Lower Level

Disclaimer: Sizes and Dimensions are Approximate, Actual May Vary.