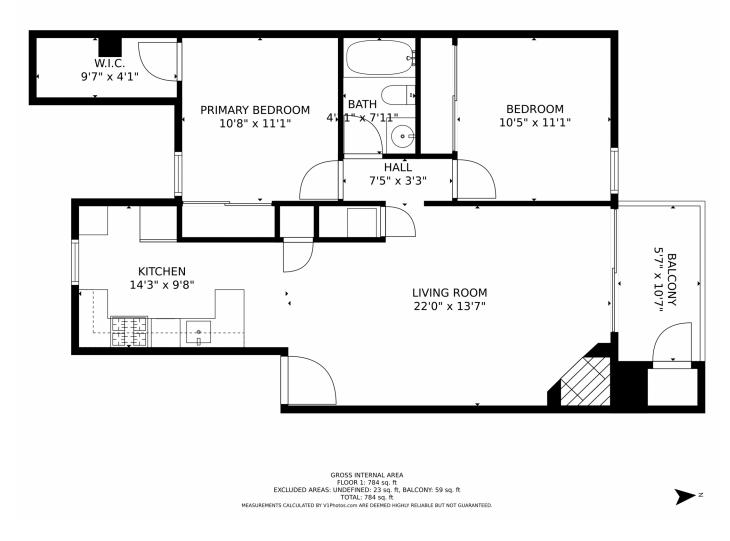

## 3405 Rebecca Ln #H, Colorado Springs, CO 80917 — Main Level

Disclaimer: Sizes and Dimensions are Approximate, Actual May Vary.