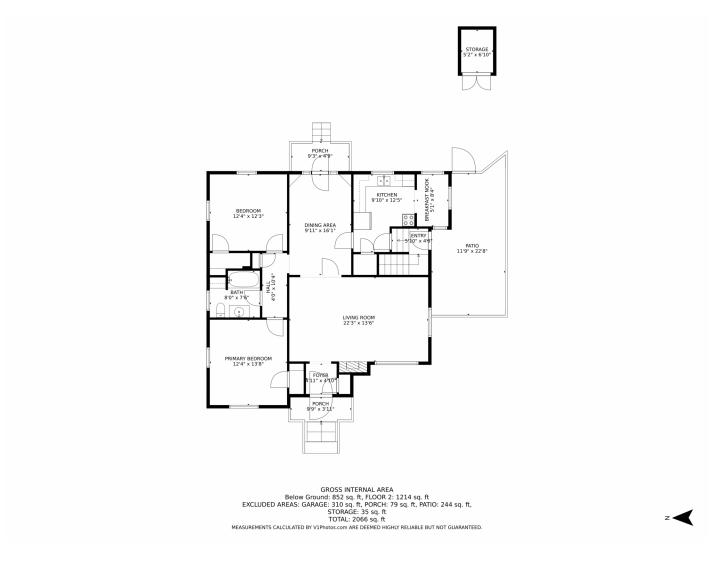

## 1502 13th Avenue, Greeley, CO 80631 — Main Level

Disclaimer: Sizes and Dimensions are Approximate, Actual May Vary.