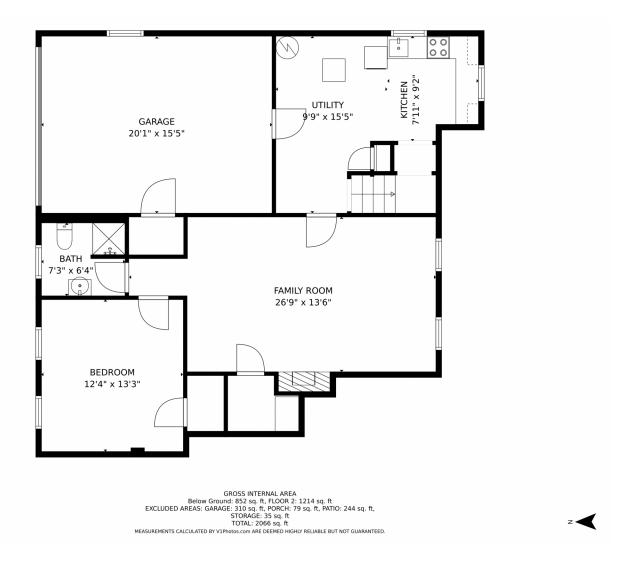

## 1502 13th Avenue, Greeley, CO 80631 — Lower Level

Disclaimer: Sizes and Dimensions are Approximate, Actual May Vary.