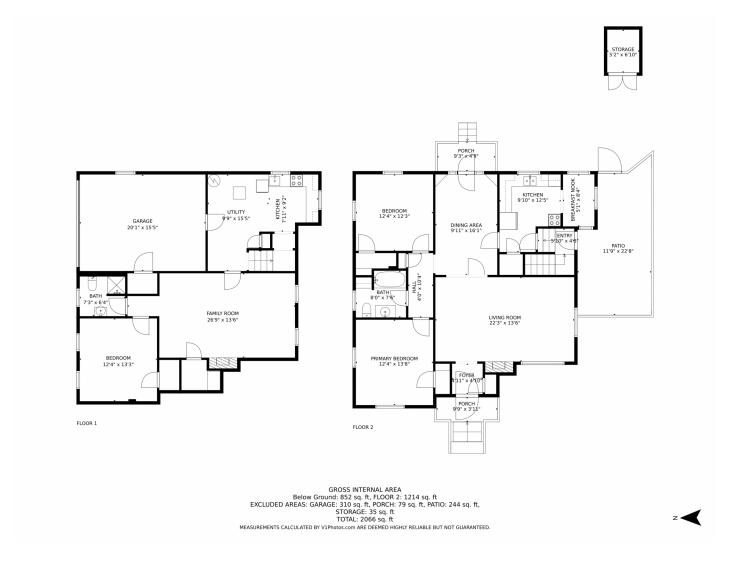

## 1502 13th Avenue, Greeley, CO 80631 — Main Level

Disclaimer: Sizes and Dimensions are Approximate, Actual May Vary.

## 1502 13th Avenue, Greeley, CO 80631 — Lower Level

Disclaimer: Sizes and Dimensions are Approximate, Actual May Vary.

## 1502 13th Avenue, Greeley, CO 80631 — All Levels

Disclaimer: Sizes and Dimensions are Approximate, Actual May Vary.