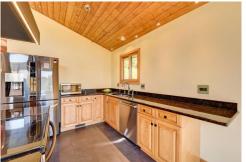

## PROPERTY DETAILS

\*SHOWINGS START SAT 9/9 | MOUNTAIN VIEWS | Live in Conifer | Updated Mountain Home in Shadow Mountain | 1.72 acres of Beautiful Land | Private and Quiet | Near Maxwell Falls & Flying J Open Space | Few Miles to Aspen Park | Wrap Around Deck | Open Floor Plan | Updated Kitchen | Remodeled Full Bath | New Roof Mid-Sept | Mountain views from deck & windows | 2 Bedrooms main level | Lower level can be bedroom suite or family room/office | Laundry on main & lower levels | Shed converted to insulated dog house | Seller leaving multiple items for new owner | 40K+ in Recent Upgrades | Natural Gas | Private Well & Septic System | Call for private tour! | Move in on Closing Day | TOUR: [link] | Interior Photos Soon.