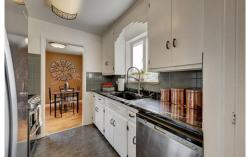

## PROPERTY DETAILS

NEW PRICE - Now \$445,000 + Seller will pay \$5,000 in Closing Costs! You will love this charming brick ranch with lots of natural light. The kitchen is spacious and updated with plenty of cabinets and a huge walk-in pantry. The adjacent dining area provides a comfortable space for meals and gatherings. This home features original hardwood floors, three comfortable bedrooms and a full bathroom. Enjoy the privacy of a fenced backyard and the convenience of the oversized 2-car garage. Plus the roof and water heater are only 7 years old, and the central air keeps you cool in the summer. Located in south Westminster, this home is just minutes away from the Historic Westminster Art District and various amenities, including shops, restaurants, parks, and schools. The location also provides easy access to major highways and transportation options, including B-Line Light Rail Station at 69th & Grove making it convenient for commuting to work or exploring the city. The property will be available for an open house on Sat 9/16 Noon-3pm.