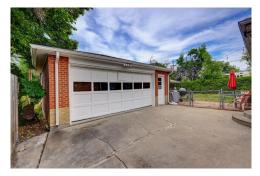

## PROPERTY DETAILS

NEW PRICE - Now \$445,000 + Seller will pay \$5,000 in Closing Costs! You will love this charming brick ranch with lots of natural light. The kitchen is spacious and updated with plenty of cabinets and a huge walk-in pantry. The adjacent dining area provides a comfortable space for meals and gatherings. This home features original hardwood floors, three comfortable bedrooms and a full bathroom. Enjoy the privacy of a fenced backyard and the convenience of the oversized 2-car garage. Plus the roof and water heater are only 7 years old, and the central air keeps you cool in the summer. Located in south Westminster, this home is just minutes away from the Historic Westminster Art District and various amenities, including shops, restaurants, parks, and schools. The location also provides easy access to major highways and transportation options, including B-Line Light Rail Station at 69th & Grove making it convenient for commuting to work or exploring the city. The property will be available for an open house on Sat 9/16 Noon-3pm.