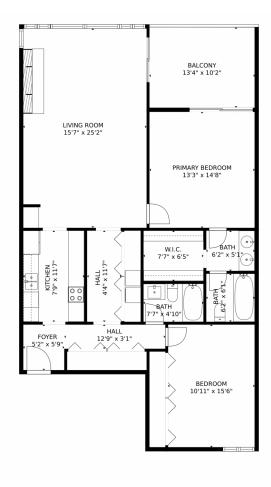

## 89 West Boulder Street, Colorado Springs, CO 80903 — Main Level

GROSS INTERNAL AREA FLOOR 1: 1250 sq. ft EXCLUDED AREAS: BALCONY: 136 sq. ft TOTAL: 1250 sq. ft MEASUREMENTS CALCULATED BY VIPHORS.com ARE DEEMED HIGHLY RELIABLE BUT NOT GUARANTEED.

Disclaimer: Sizes and Dimensions are Approximate, Actual May Vary.

> z