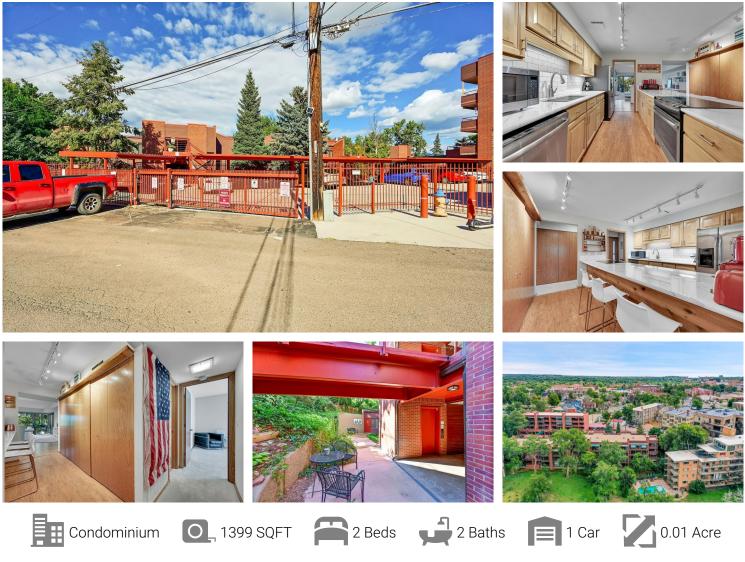

89 West Boulder Street Colorado Springs, CO 80903 **COMMUNITY:** Park Place Condos

## PROPERTY DETAILS

Welcome to Park Place Condos, where comfort and style meet in this 2 bed, 2 bath unit. With 1399 sqft, there's plenty of room to make it your own. The kitchen is a chef's dream, with modern appliances, stylish backsplash, and ample counter space. The dining area is sophisticated with hardwood floors and a brick wall. The living room is cozy with a brick wall and fireplace. Outside, enjoy the peaceful front area or relax on the patio with carport parking. Park Place Condos offers a welcoming community and convenient location.