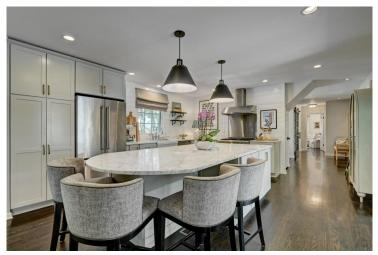

## PROPERTY DETAILS

This stunning home is a treat for the eyes and will be the envy of all. Each space has been thoughtfully remodeled in a timeless style by one of Denver's best designers. Situated on a 16,000 SF tree-lined lot in the quiet enclave of Cherry Point, you'll cherish the picture-perfect setting with conveniences that enhance a work/life balance. Mingle with neighbors at the annual picnic, honk at the 4th of July parade or sip a hot-toddy around a crackling fire at the Winterfest. Set at the edge of Cherry Hills, you're a quick walk to the Highline Canal trail, Starbucks, Core Power Yoga, Birdcall and much more. Bellview Station and the Kimpton hotel are just to the south and highway convenience gets you to the slopes or trails before the rest of Denver has finished loading the car. Come find your future here in Cherry Point!