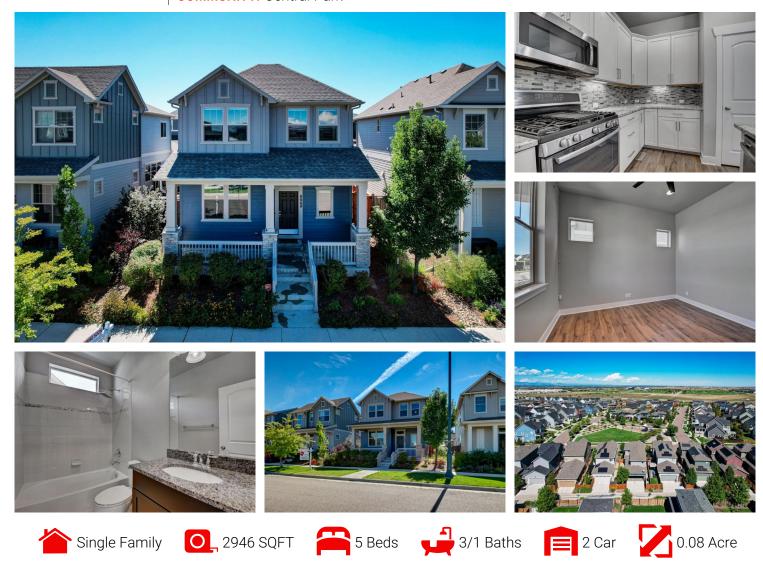

#### 8668 E 54th Place Denver, CO 80238 COMMUNITY: Central Park

# PROPERTY DETAILS

Beautiful 5 bed, 4 bath home across from Quilted Garden Park. Bright open floorplan with large front porch. Main floor has 1 bed, guest powder room, dining room, large island, and spacious living room. Upstairs has 2 beds, 4 piece bath, laundry room, and primary bed with ensuite bath. Fully finished basement with bed, bath, and entertainment space. Features include tankless water heater, fresh paint, upgraded cabinets and counters. Furnace and AC unit inspected and repaired. Close to schools, parks, and trails. Food truck Friday at the park. Northfield High School and Dicks Sporting Goods Park nearby.