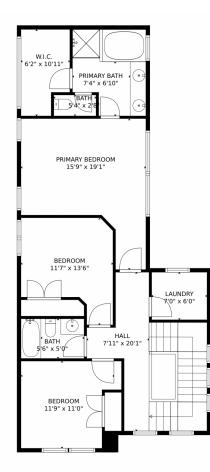

# 8668 E 54th Place, Denver, CO 80238 — Second Level

GROSS INTERNAL AREA Below Ground: 795 sq. ft, FLOOR 2: 858 sq. ft, FLOOR 3: 982 sq. ft EXCLUDED AREAS: ELECTRICAL ROOM: 51 sq. ft, GARAGE: 407 sq. ft, PORCH: 195 sq. ft, PATIO: 628 sq. ft TOTAL: 2635 sq. ft MEASUREMENTS CALCULATED BY V1Photos.com ARE DEEMED HIGHLY RELIABLE BUT NOT GUARANTEED.

Disclaimer: Sizes and Dimensions are Approximate, Actual May Vary.

Ň

企民