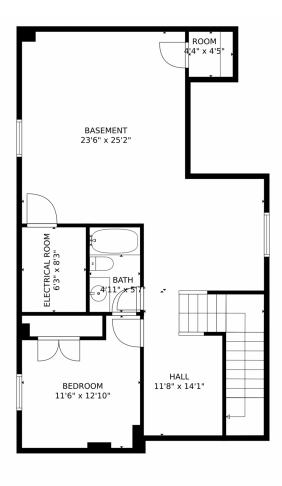

# 8668 E 54th Place, Denver, CO 80238 – Lower Level

GROSS INTERNAL AREA Below Ground: 795 sq. ft, FLOOR 2: 858 sq. ft, FLOOR 3: 982 sq. ft EXCLUDED AREAS: ELECTRICAL ROOM: 51 sq. ft, GARAGE: 407 sq. ft, PORCH: 195 sq. ft, PATIO: 628 sq. ft TOTAL: 2635 sq. ft MEASUREMENTS CALCULATED BY VIPhotos com ARE DEEMED HIGHLY RELIABLE BUT NOT GUARANTEED.

Disclaimer: Sizes and Dimensions are Approximate, Actual May Vary.

Ň