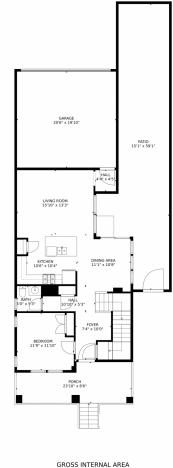

# 8668 E 54th Place, Denver, CO 80238 — Main Level

Below Ground: 795 sq. ft, FLOOR 2: 858 sq. ft, FLOOR 3: 982 sq. ft EXCLUDED AREAS: ELECTRICAL ROOM: 51 sq. ft, GARAGE: 407 sq. ft, PORCH: 195 sq. ft, PATIO: 628 sq. ft TOTAL: 2635 sq. ft MEASUREMENTS CALCULATED BY VIPHORS com ARE DEEMED HIGHLY RELIABLE BUT NOT GUARANTEED.

Disclaimer: Sizes and Dimensions are Approximate, Actual May Vary.

Ň