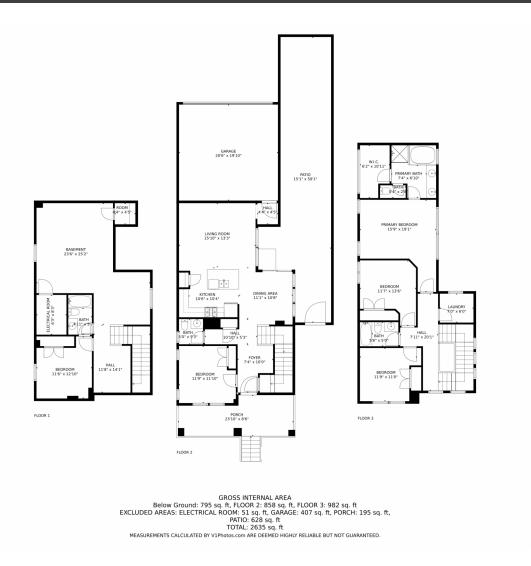

# 8668 E 54th Place, Denver, CO 80238 – Lower Level

GROSS INTERNAL AREA Below Ground: 795 sq. ft, FLOOR 2: 858 sq. ft, FLOOR 3: 982 sq. ft EXCLUDED AREAS: ELECTRICAL ROOM: 51 sq. ft, GARAGE: 407 sq. ft, PORCH: 195 sq. ft, PATIO: 628 sq. ft TOTAL: 2635 sq. ft MEASUREMENTS CALCULATED BY VIPhotos com ARE DEEMED HIGHLY RELIABLE BUT NOT GUARANTEED.

# 8668 E 54th Place, Denver, CO 80238 — Main Level

Below Ground: 795 sq. ft, FLOOR 2: 858 sq. ft, FLOOR 3: 982 sq. ft EXCLUDED AREAS: ELECTRICAL ROOM: 51 sq. ft, GARAGE: 407 sq. ft, PORCH: 195 sq. ft, PATIO: 628 sq. ft TOTAL: 2635 sq. ft MEASUREMENTS CALCULATED BY VIPHORS com ARE DEEMED HIGHLY RELIABLE BUT NOT GUARANTEED.

# 8668 E 54th Place, Denver, CO 80238 — Second Level

GROSS INTERNAL AREA Below Ground: 795 sq. ft, FLOOR 2: 858 sq. ft, FLOOR 3: 982 sq. ft EXCLUDED AREAS: ELECTRICAL ROOM: 51 sq. ft, GARAGE: 407 sq. ft, PORCH: 195 sq. ft, PATIO: 628 sq. ft TOTAL: 2635 sq. ft MEASUREMENTS CALCULATED BY V1Photos.com ARE DEEMED HIGHLY RELIABLE BUT NOT GUARANTEED.

# 8668 E 54th Place, Denver, CO 80238 — All Levels

Disclaimer: Sizes and Dimensions are Approximate, Actual May Vary.

Ň