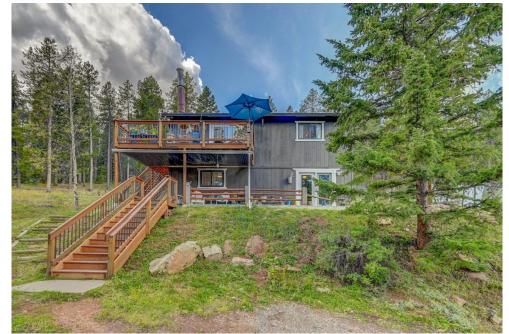

## PROPERTY DETAILS

Welcome to your private mountain retreat, conveniently located near the 285 corridor and shopping. This 3-bedroom, 2-bath home backs up to Arapahoe National Forest, ensuring privacy. Enjoy outdoor living with a partially covered patio and a maintenance-free upper deck, ideal for barbecues and relaxation. The backyard features seating, a raised garden bed, a potting bench, and a portable disc golf basket. Inside, the open floor plan includes a kitchen with a lazy Susan and pull-out spice rack, along with a cozy woodburning stove. A spiral staircase leads to a finished walkout basement with space for an office, game area, and another bedroom. Recent updates include new paint, windows, and flooring. The property also includes a fenced pen and hay shed for small livestock. Showings start Saturday, 9/22/2023 at 1:00.