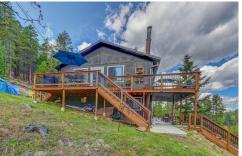

## PROPERTY DETAILS

Welcome to your private mountain retreat, conveniently located near the 285 corridor and shopping. This 3-bedroom, 2-bath home backs up to Arapahoe National Forest, ensuring privacy. Enjoy outdoor living with a partially covered patio and a maintenance-free upper deck, ideal for barbecues and relaxation. The backyard features seating, a raised garden bed, a potting bench, and a portable disc golf basket. Inside, the open floor plan includes a kitchen with a lazy Susan and pull-out spice rack, along with a cozy woodburning stove. A spiral staircase leads to a finished walkout basement with space for an office, game area, and another bedroom. Recent updates include new paint, windows, and flooring. The property also includes a fenced pen and hay shed for small livestock. Showings start Saturday, 9/22/2023 at 1:00.