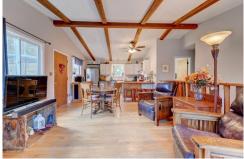

## PROPERTY DETAILS

Welcome to your private mountain retreat, conveniently located near the 285 corridor and shopping. This 3-bedroom, 2-bath home backs up to Arapahoe National Forest, ensuring privacy. Enjoy outdoor living with a partially covered patio and a maintenance-free upper deck, ideal for barbecues and relaxation. The backyard features seating, a raised garden bed, a potting bench, and a portable disc golf basket. Inside, the open floor plan includes a kitchen with a lazy Susan and pull-out spice rack, along with a cozy woodburning stove. A spiral staircase leads to a finished walkout basement with space for an office, game area, and another bedroom. Recent updates include new paint, windows, and flooring. The property also includes a fenced pen and hay shed for small livestock. Showings start Saturday, 9/22/2023 at 1:00.