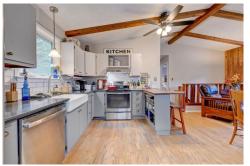

## PROPERTY DETAILS

Welcome to your private mountain retreat, conveniently located near the 285 corridor and shopping. This 3-bedroom, 2-bath home backs up to Arapahoe National Forest, ensuring privacy. Enjoy outdoor living with a partially covered patio and a maintenance-free upper deck, ideal for barbecues and relaxation. The backyard features seating, a raised garden bed, a potting bench, and a portable disc golf basket. Inside, the open floor plan includes a kitchen with a lazy Susan and pull-out spice rack, along with a cozy woodburning stove. A spiral staircase leads to a finished walkout basement with space for an office, game area, and another bedroom. Recent updates include new paint, windows, and flooring. The property also includes a fenced pen and hay shed for small livestock. Showings start Saturday, 9/22/2023 at 1:00.