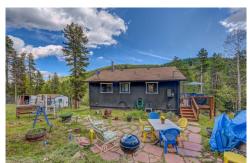

## PROPERTY DETAILS

Welcome to your private mountain retreat, conveniently located near the 285 corridor and shopping. This 3-bedroom, 2-bath home backs up to Arapahoe National Forest, ensuring privacy. Enjoy outdoor living with a partially covered patio and a maintenance-free upper deck, ideal for barbecues and relaxation. The backyard features seating, a raised garden bed, a potting bench, and a portable disc golf basket. Inside, the open floor plan includes a kitchen with a lazy Susan and pull-out spice rack, along with a cozy woodburning stove. A spiral staircase leads to a finished walkout basement with space for an office, game area, and another bedroom. Recent updates include new paint, windows, and flooring. The property also includes a fenced pen and hay shed for small livestock. Showings start Saturday, 9/22/2023 at 1:00.