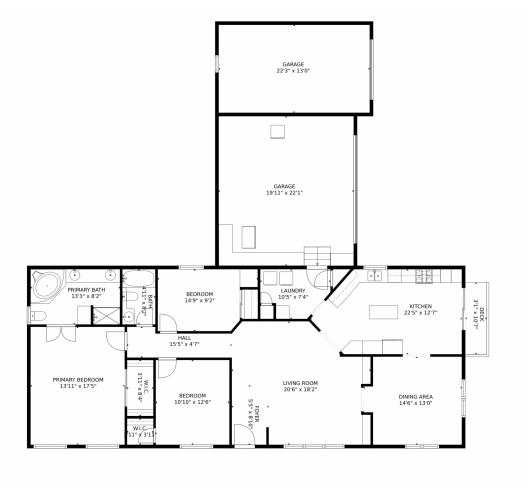

## 1520 W 78th Circle, Denver, CO 80221 – Main Floor

GROSS INTERNAL AREA FLOOR 1: 1650 sq. ft EXCLUDED AREAS: GARAGE: 729 sq. ft, DECK: 33 sq. ft TOTAL: 1650 sq. ft MEASUREMENTS CALCULATED BY VIPHOROS.com ARE DEEMED HIGHLY RELIABLE BUT NOT GUARANTEED.

Disclaimer: Sizes and Dimensions are Approximate, Actual May Vary.

Katia Leon y Leon 720-621-0994 contact@katia.realtor https://www.yourlegacy.realestate