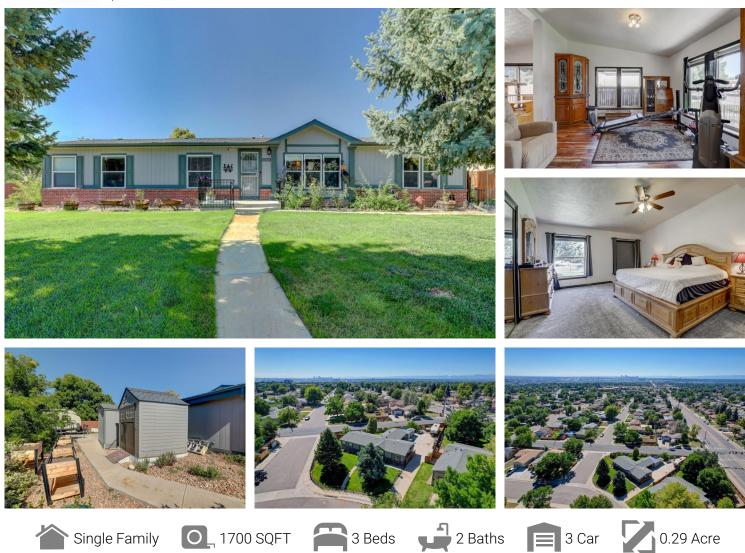

## PROPERTY DETAILS

Welcome to your new 3 bed, 2 bath home in Elmwood Park/Sherrelwood, Denver. The kitchen has updated skylights and the living area is bright. The home has been updated with new flooring, paint, plumbing, and fixtures. The kitchen is perfect for cooking, with an island and lots of storage. The backyard has ample parking, two garages, a shed, and RV parking. The home is fenced for privacy and safety. The infrastructure is well-maintained, with a yearly furnace check, recent exterior paint, a new water heater, and good roofing. The corner lot provides plenty of space. The location offers easy access to downtown, the airport, shopping, sports arenas, schools, and healthcare options.