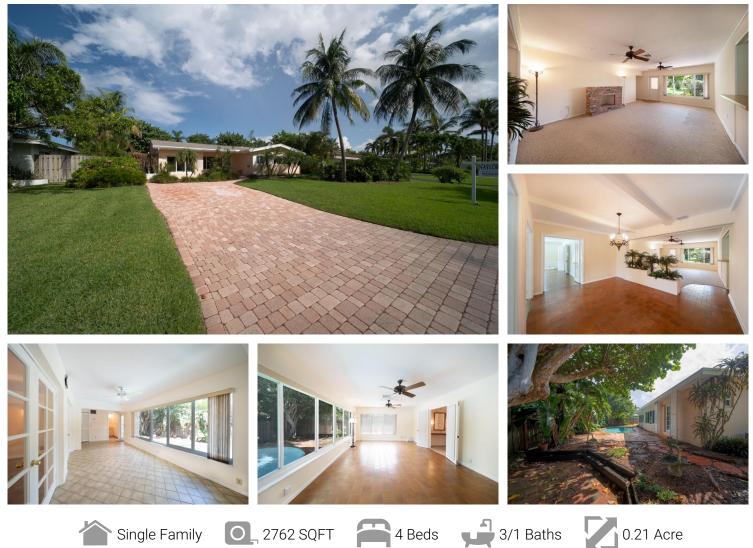

4760 NE 17th Ave Oakland Park, FL 33334 COMMUNITY: Floranada Ridge Sec A 30MLS # F10400820 PRICE \$849,000

## PROPERTY DETAILS

One of the largest homes in Floranada Ridge section of Oakland Park. Nicely maintained 2600+ SF 4 Bed 3.5 Bath pool home in the center of the block on 17 Ave. It has a new roof, impact windows, heated 450 SF pool and paver driveway which means that you can focus on what you want to do to personalize it. especially if you want something other than the white walls, gray tile and white kitchen of most recently updated homes. Be creative!