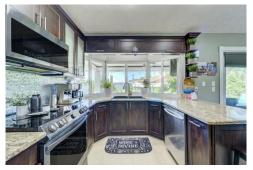

## PROPERTY DETAILS

Welcome to this stunning Single Family home at 779 SE Carnival Ave, Port St. Lucie, FL 34983. With 3 bedrooms and 2 full bathrooms, this property is perfect for a growing family. The living room features elegant tile flooring, a textured ceiling, and a lofted ceiling, creating a sophisticated and inviting space. Natural light floods the room, making it feel bright and airy. The adjacent dining area is spacious and stylish, with a textured ceiling, vaulted ceiling, and light tile floors. The kitchen is a chef's dream, with a kitchen island, stainless steel appliances, and dark brown cabinetry. The bedrooms are comfortable and wellappointed, each featuring a ceiling fan, textured ceiling, and light tile floors. Outside, there is a front yard and a patio area surrounded by beautifully landscaped yard. This property is located in a welcoming community with amenities such as parks, playgrounds, and walking trails. It is conveniently situated near schools, shopping centers, and restaurants, making it an ideal location for families.