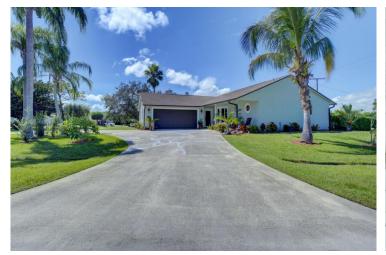

## PROPERTY DETAILS

Welcome to this stunning Single Family home at 779 SE Carnival Ave, Port St. Lucie, FL 34983. With 3 bedrooms and 2 full bathrooms, this property is perfect for a growing family. The living room features elegant tile flooring, a textured ceiling, and a lofted ceiling, creating a sophisticated and inviting space. Natural light floods the room, making it feel bright and airy. The adjacent dining area is spacious and stylish, with a textured ceiling, vaulted ceiling, and light tile floors. The kitchen is a chef's dream, with a kitchen island, stainless steel appliances, and dark brown cabinetry. The bedrooms are comfortable and wellappointed, each featuring a ceiling fan, textured ceiling, and light tile floors. Outside, there is a front yard and a patio area surrounded by beautifully landscaped yard. This property is located in a welcoming community with amenities such as parks, playgrounds, and walking trails. It is conveniently situated near schools, shopping centers, and restaurants, making it an ideal location for families.