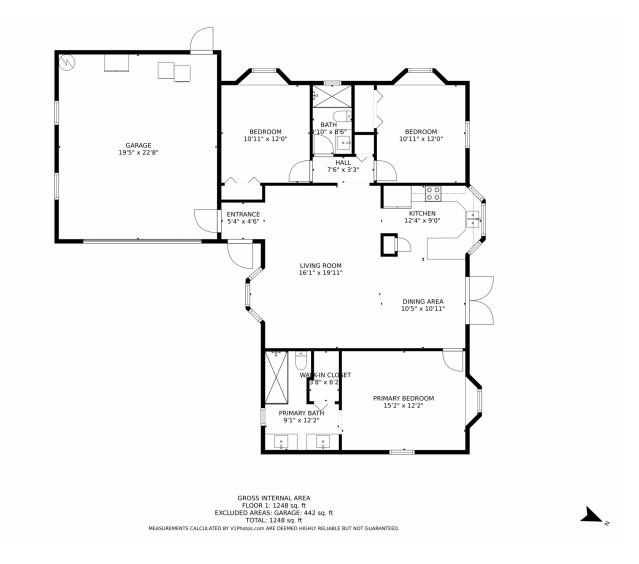

## 779 Southeast Carnival Avenue, Port St. Lucie, FL 34983 — all\_floors\_779\_southeast\_carnival\_avenue\_port\_sain

Disclaimer: Sizes and Dimensions are Approximate, Actual May Vary.