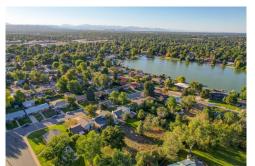

## PROPERTY DETAILS

This solid brick home in an amazing area with easy access to anywhere Great location in Harvey Park steps away from Riviera Lake a private lake in the middle of Denver. Hardwood floors and plenty of updates allow you to add your final touches and make it your new home just in time for the holidays. Great starter home in the coveted Harvey Park neighborhood, that is within 2 blocks of the Harvey Park Recreation Center and pool. The house features 3 bedrooms and 1 ½ remodeled bathrooms, plus a fully finished basement with laundry room, family room and office. In 2019, the owners had central A/C and a new furnace installed for your comfort. The laundry room features new Maytag washer and gas dryer. The newly sodded, large backyard is perfect for entertaining and has a sprinkler system and 220-Volt wiring for you to install a Spa/Hot Tub. Each room is wired for ethernet, phone and cable. The one car garage has a 220-volt Electric Vehicle Charger, and the roof is less than 10 years old with a solar attic fan. Close to Red Rocks Amphitheatre and quick access to the mountains.