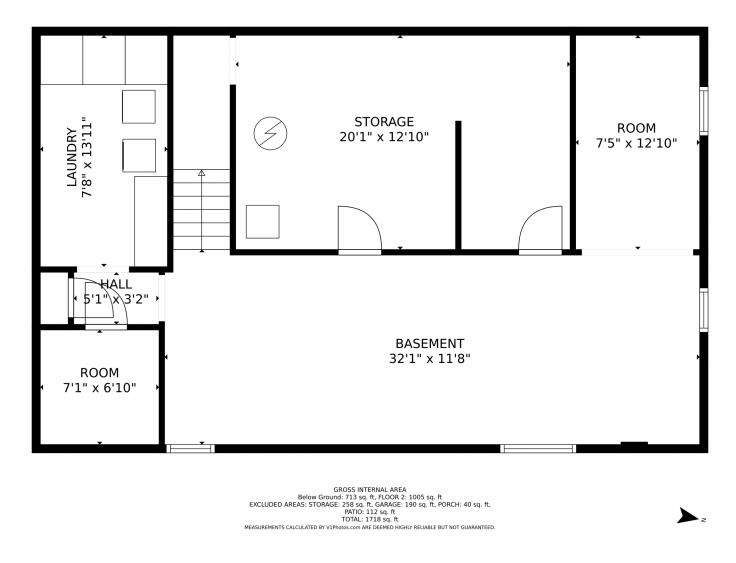

## 2221 S Vrain Street, Denver, CO 80219 — All Levels

Disclaimer: Sizes and Dimensions are Approximate, Actual May Vary.