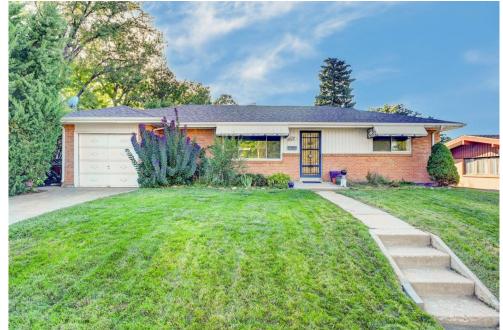

## 2221 S Vrain Street Denver, CO 80219

**COMMUNITY**: Harvey Park

Single Family

## PROPERTY DETAILS

This solid brick home in an amazing area with easy access to anywhere Great location in Harvey Park steps away from Riviera Lake a private lake in the middle of Denver. Hardwood floors and plenty of updates allow you to add your final touches and make it your new home just in time for the holidays. Great starter home in the coveted Harvey Park neighborhood, that is within 2 blocks of the Harvey Park Recreation Center and pool. The house features 3 bedrooms and 1 ½ remodeled bathrooms, plus a fully finished basement with laundry room, family room and office. In 2019, the owners had central A/C and a new furnace installed for your comfort. The laundry room features new Maytag washer and gas dryer. The newly sodded, large backyard is perfect for entertaining and has a sprinkler system and 220-Volt wiring for you to install a Spa/Hot Tub. Each room is wired for ethernet, phone and cable. The one car garage has a 220-volt Electric Vehicle Charger, and the roof is less than 10 years old with a solar attic fan. Close to Red Rocks Amphitheatre and quick access to the mountains.