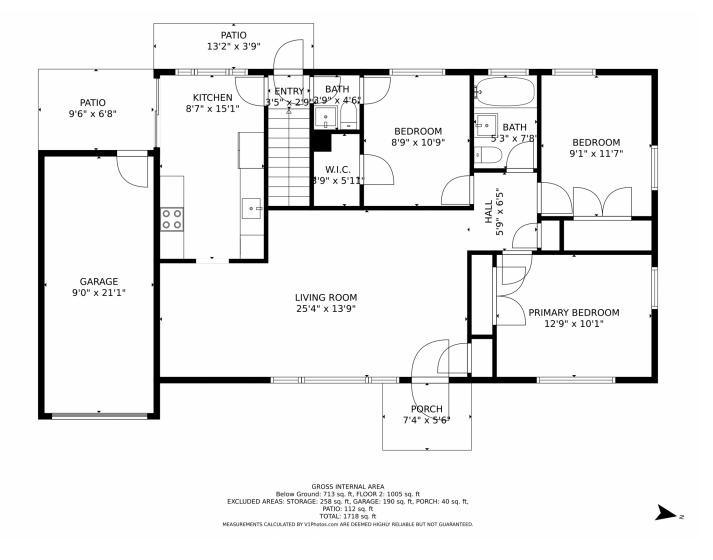

## 2221 S Vrain Street, Denver, CO 80219 — Main Level

Disclaimer: Sizes and Dimensions are Approximate, Actual May Vary.

Disclaimer: Sizes and Dimensions are Approximate, Actual May Vary.