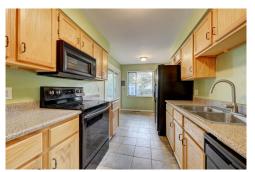

## PROPERTY DETAILS

This solid brick home in an amazing area with easy access to anywhere Great location in Harvey Park steps away from Riviera Lake a private lake in the middle of Denver. Hardwood floors and plenty of updates allow you to add your final touches and make it your new home just in time for the holidays. Great starter home in the coveted Harvey Park neighborhood, that is within 2 blocks of the Harvey Park Recreation Center and pool. The house features 3 bedrooms and 1 ½ remodeled bathrooms, plus a fully finished basement with laundry room, family room and office. In 2019, the owners had central A/C and a new furnace installed for your comfort. The laundry room features new Maytag washer and gas dryer. The newly sodded, large backyard is perfect for entertaining and has a sprinkler system and 220-Volt wiring for you to install a Spa/Hot Tub. Each room is wired for ethernet, phone and cable. The one car garage has a 220-volt Electric Vehicle Charger, and the roof is less than 10 years old with a solar attic fan. Close to Red Rocks Amphitheatre and quick access to the mountains.