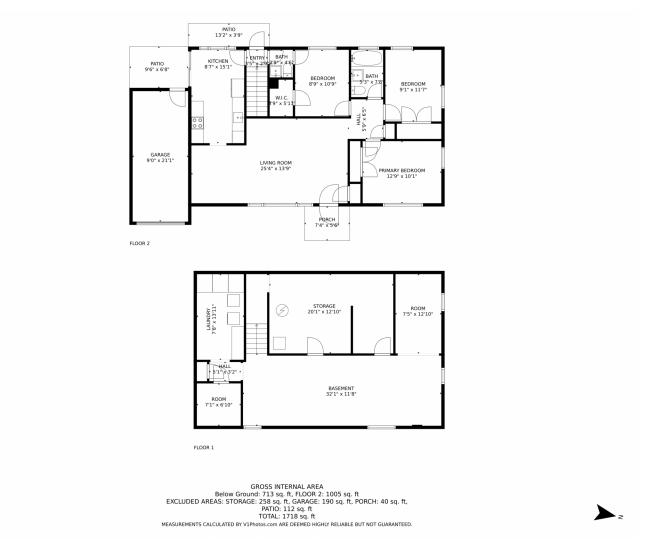

## 2221 S Vrain Street, Denver, CO 80219 — All Levels

Disclaimer: Sizes and Dimensions are Approximate, Actual May Vary.