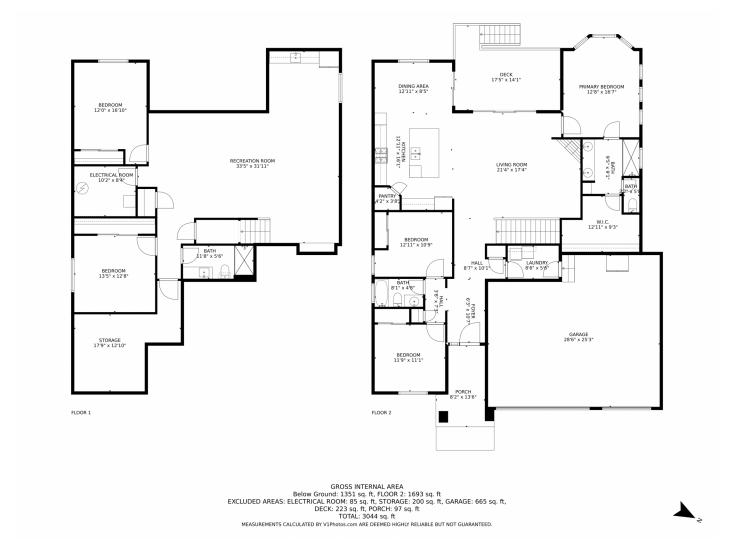

## 5223 Cloud Dance Drive, Timnath, CO 80547 — Main Level

Disclaimer: Sizes and Dimensions are Approximate, Actual May Vary.

## 5223 Cloud Dance Drive, Timnath, CO 80547 — Lower Level

Disclaimer: Sizes and Dimensions are Approximate, Actual May Vary.

## 5223 Cloud Dance Drive, Timnath, CO 80547 — All Levels

Disclaimer: Sizes and Dimensions are Approximate, Actual May Vary.