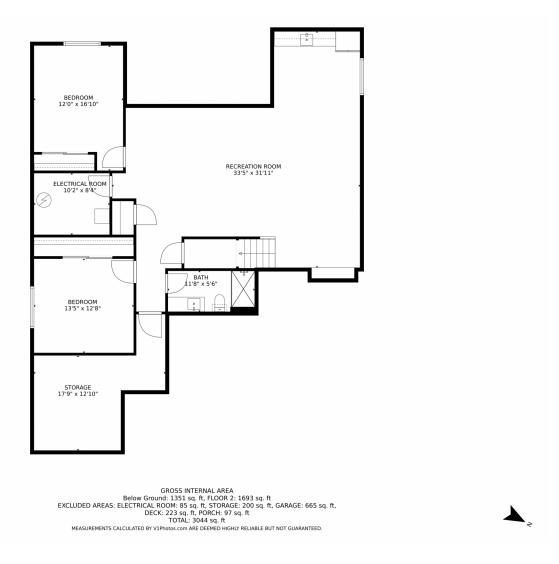

## 5223 Cloud Dance Drive, Timnath, CO 80547 — Lower Level

Disclaimer: Sizes and Dimensions are Approximate, Actual May Vary.