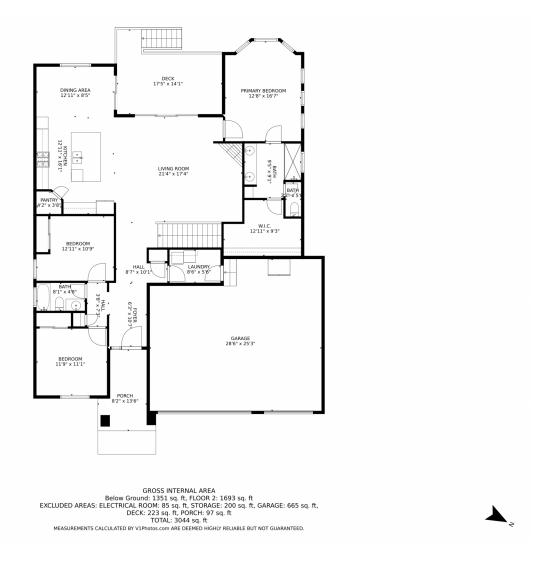

## 5223 Cloud Dance Drive, Timnath, CO 80547 — Main Level

Disclaimer: Sizes and Dimensions are Approximate, Actual May Vary.