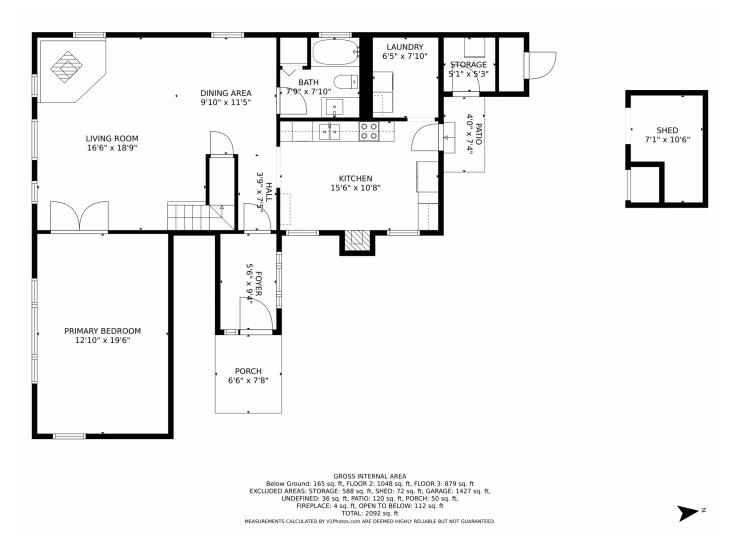

### PROPERTY DETAILS

Charming 3-bedroom, 2-bath home on 4.14 acres in picturesque Nederland. Surrounded by towering pines, this property offers tranquility and modern living, perfect for nature lovers. The spacious living area features large windows with stunning views and a cozy wood-burning fireplace for chilly evenings. The well-appointed kitchen has ample counter space for culinary delights or enjoying coffee with a view. With four bedrooms, there's plenty of space for family and guests. The stylish bathrooms are ideal for relaxation after outdoor adventures. Outside, enjoy entertaining or solitude on expansive grounds, perfect for gardening or activities. Conveniently located near Nederland and 20 minutes from Boulder!









### 345 Shady Hollow, Nederland, CO 80466 — Main Level











## 345 Shady Hollow, Nederland, CO 80466 — Upper Level











# 345 Shady Hollow, Nederland, CO 80466 — Garage











# 345 Shady Hollow, Nederland, CO 80466 — All Levels