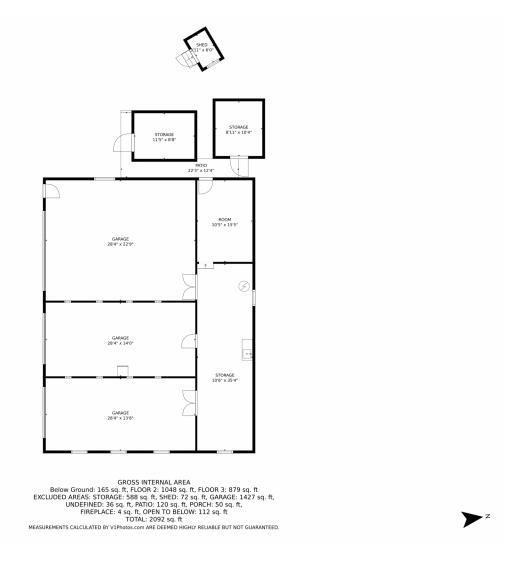

is property offers tranquility and modern living, perfect for nature lovers. The spacious living area features large windows with stunning views and a cozy wood-burning fireplace for chilly evenings. The well-appointed kitchen has ample counter space for culinary delights or enjoying coffee with a view. With four bedrooms, there's plenty of space for family and guests. The stylish bathrooms are ideal for relaxation after outdoor adventures. Outside, enjoy entertaining or solitude on expansive grounds, perfect for gardening or activities. Conveniently located near Nederland and 20 minutes from Boulder!









### 345 Shady Hollow, Nederland, CO 80466 — Main Level











## 345 Shady Hollow, Nederland, CO 80466 — Upper Level











# 345 Shady Hollow, Nederland, CO 80466 — Garage











# 345 Shady Hollow, Nederland, CO 80466 — All Levels