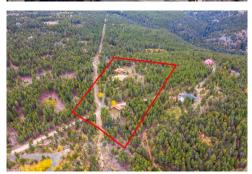

#### 345 Shady Hollow Nederland, CO 80466

**COMMUNITY: Nederland** 

Single Family

#### PROPERTY DETAILS

Charming 3-bedroom, 2-bath home on 4.14 acres in picturesque Nederland. Surrounded by towering pines, this property offers tranquility and modern living, perfect for nature lovers. The spacious living area features large windows with stunning views and a cozy wood-burning fireplace for chilly evenings. The well-appointed kitchen has ample counter space for culinary delights or enjoying coffee with a view. With four bedrooms, there's plenty of space for family and guests. The stylish bathrooms are ideal for relaxation after outdoor adventures. Outside, enjoy entertaining or solitude on expansive grounds, perfect for gardening or activities. Conveniently located near Nederland and 20 minutes from Boulder!