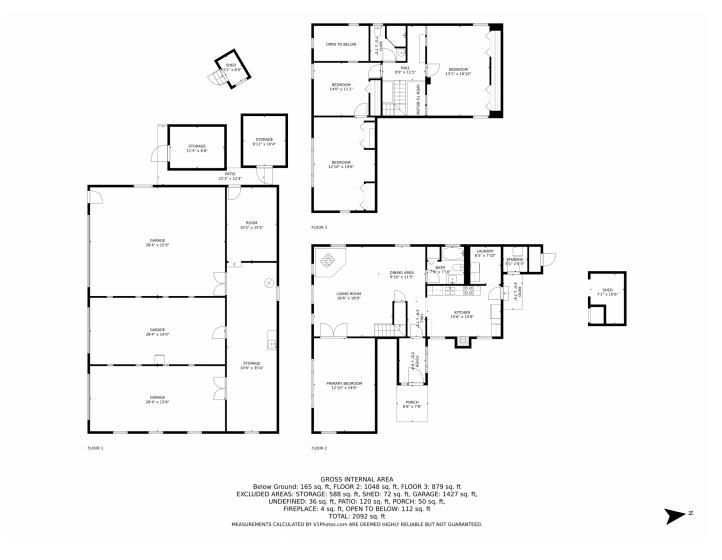

ture lovers. The spacious living area features large windows with stunning views and a cozy wood-burning fireplace for chilly evenings. The well-appointed kitchen has ample counter space for culinary delights or enjoying coffee with a view. With four bedrooms, there's plenty of space for family and guests. The stylish bathrooms are ideal for relaxation after outdoor adventures. Outside, enjoy entertaining or solitude on expansive grounds, perfect for gardening or activities. Conveniently located near Nederland and 20 minutes from Boulder!









### 345 Shady Hollow, Nederland, CO 80466 — Main Level











## 345 Shady Hollow, Nederland, CO 80466 — Upper Level











# 345 Shady Hollow, Nederland, CO 80466 — Garage











# 345 Shady Hollow, Nederland, CO 80466 — All Levels