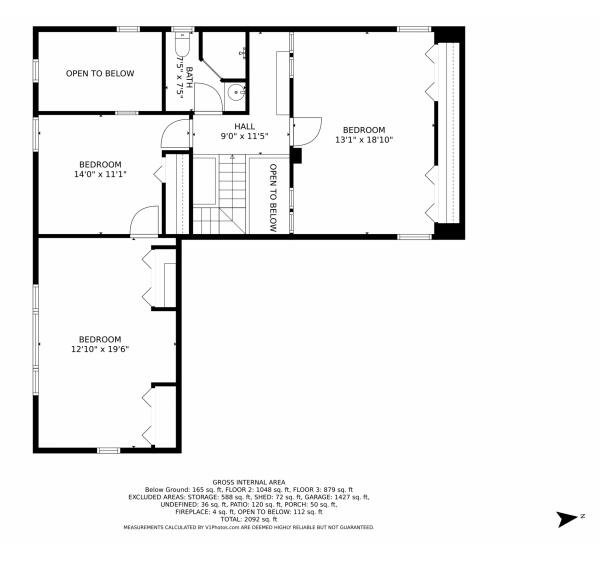

s in picturesque Nederland. Surrounded by towering pines, this property offers tranquility and modern living, perfect for nature lovers. The spacious living area features large windows with stunning views and a cozy wood-burning fireplace for chilly evenings. The well-appointed kitchen has ample counter space for culinary delights or enjoying coffee with a view. With four bedrooms, there's plenty of space for family and guests. The stylish bathrooms are ideal for relaxation after outdoor adventures. Outside, enjoy entertaining or solitude on expansive grounds, perfect for gardening or activities. Conveniently located near Nederland and 20 minutes from Boulder!









### 345 Shady Hollow, Nederland, CO 80466 — Main Level











## 345 Shady Hollow, Nederland, CO 80466 — Upper Level











# 345 Shady Hollow, Nederland, CO 80466 — Garage











# 345 Shady Hollow, Nederland, CO 80466 — All Levels