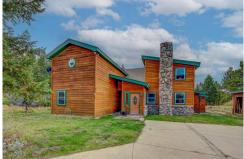

#### 345 Shady Hollow Nederland, CO 80466

**COMMUNITY: Nederland** 

Single Family

#### PROPERTY DETAILS

Charming 3-bedroom, 2-bath home on 4.14 acres in picturesque Nederland. Surrounded by towering pines, this property offers tranquility and modern living, perfect for nature lovers. The spacious living area features large windows with stunning views and a cozy wood-burning fireplace for chilly evenings. The well-appointed kitchen has ample counter space for culinary delights or enjoying coffee with a view. With four bedrooms, there's plenty of space for family and guests. The stylish bathrooms are ideal for relaxation after outdoor adventures. Outside, enjoy entertaining or solitude on expansive grounds, perfect for gardening or activities. Conveniently located near Nederland and 20 minutes from Boulder!