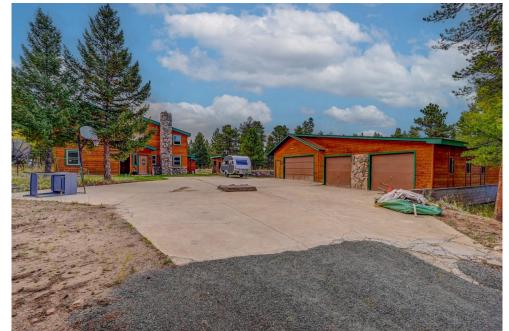

#### 345 Shady Hollow Nederland, CO 80466

**COMMUNITY: Nederland** 

Single Family

#### PROPERTY DETAILS

Charming 3-bedroom, 2-bath home on 4.14 acres in picturesque Nederland. Surrounded by towering pines, this property offers tranquility and modern living, perfect for nature lovers. The spacious living area features large windows with stunning views and a cozy wood-burning fireplace for chilly evenings. The well-appointed kitchen has ample counter space for culinary delights or enjoying coffee with a view. With four bedrooms, there's plenty of space for family and guests. The stylish bathrooms are ideal for relaxation after outdoor adventures. Outside, enjoy entertaining or solitude on expansive grounds, perfect for gardening or activities. Conveniently located near Nederland and 20 minutes from Boulder!