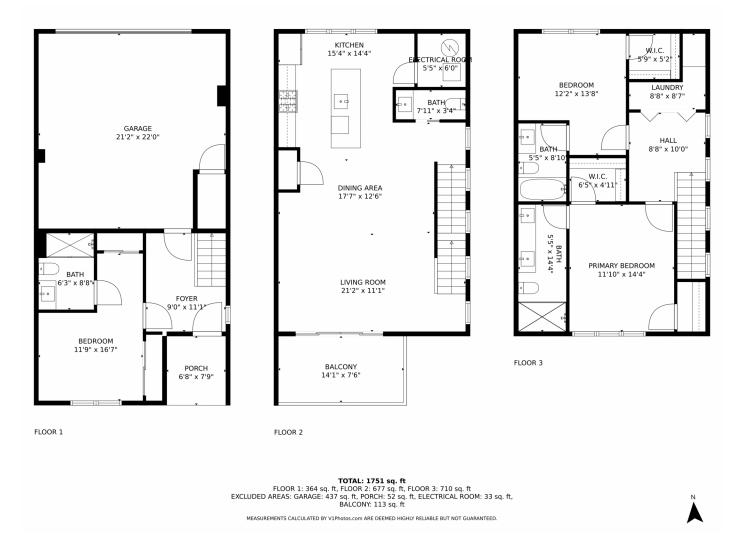

## 885 Paget Point, Colorado Springs, CO 80905 — All Levels

Disclaimer: Sizes and Dimensions are Approximate, Actual May Vary.