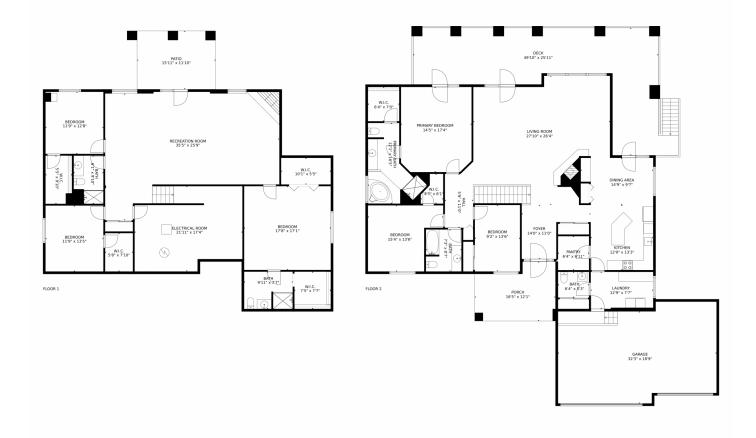

## 9932 Rockingham Drive, Peyton, CO 80831 – All Levels

GROSS INTERNAL AREA Below Ground: 1748 sq. ft, FLOOR 2: 2211 sq. ft EXCLUDED AREAS: ELECTRICAL ROOM: 344 sq. ft, PATIO: 190 sq. ft, PORCH: 174 sq. ft, DECK: 718 sq. ft, GARAGE: 601 sq. ft TOTAL: 3959 sq. ft MEASUREMENTS CALCULATED BY UIPhotos.com ARE DEEMED HIGHLY RELIABLE BUT NOT GUARANTEED.

Disclaimer: Sizes and Dimensions are Approximate, Actual May Vary.

Stacy Christopher 719-329-8885 mshchristopher@gmail.com https://stacychristopher.yourcastle.com/