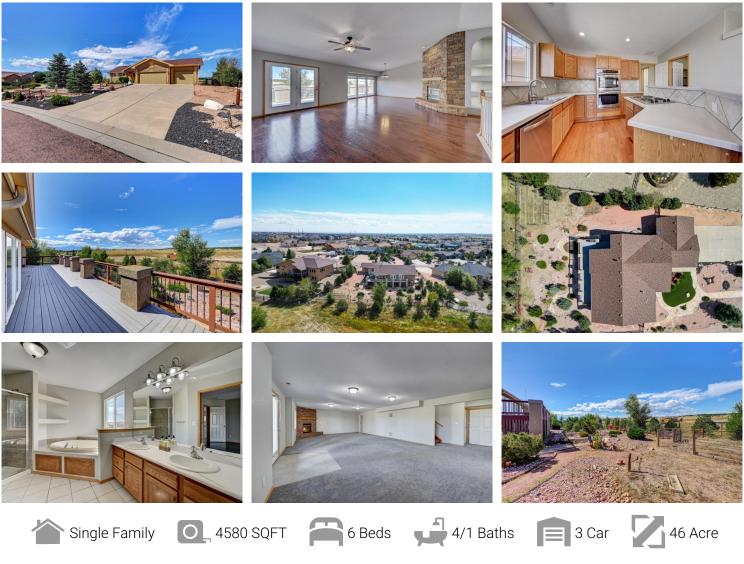

## PROPERTY DETAILS

This ranch-style house in Peyton, CO offers 6 bedrooms, 3.5 bathrooms, and 4580 sqft of living space. The entrance foyer has hardwood flooring and built-in shelves. The living room has a fireplace and built-in features. The kitchen and dining area have stainless steel appliances and vaulted ceilings. The primary bedroom has hardwood floors and a ceiling fan. Outside, there is a patio, deck, and fenced yard. The Paint Brush Hills community has parks and walking trails.