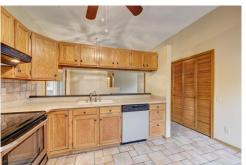

## PROPERTY DETAILS

Main level living home in southwest Colorado Springs! Enter this lovingly cared for home into the great room with beautiful hardwood flooring, vaulted ceiling and fireplace. Off the great room is the dining area and kitchen with walk out to the covered patio and gorgeous private rear yard. The yard features privacy fencing with lovely plantings and vines, 2 storage sheds and a wonderful patio area that can be enjoyed year round! The master bedroom and attached full bath are located on the other side of the home as well as the 2 additional bedrooms and shared full bath. The garage features tons of storage with built in cabinets, pull down stairs for attic access and a complete work space for tools etc... The location is great with easy access to Fort Carson, Peterson AFB, I25, schools, parks, shopping, dining, entertainment and so much more!