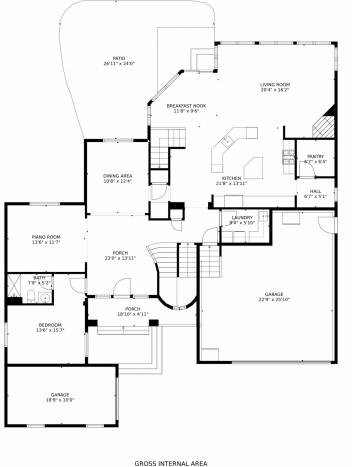

## 2730 Timberchase Trail, Highlands Ranch, CO 80126 — Main Level

Below Ground: 1449 sq. ft. FLOOR 2: 1418 sq. ft. FLOOR 3: 1917 sq. ft EXCLUDED AREAS: ELECTRICAL ROOM: 150 sq. ft, GARAGE: 724 sq. ft, PORCH: 473 sq. ft, PATIO: 487 sq. ft, OPEN TO BELOW: 235 sq. ft, BALCONY: 131 sq. ft TOTAL: 4784 sq. ft MEASUREMENTS CALCULATED BY VIPHORS com ARE DEEMED HIGHLY RELIABLE BUT NOT GUARANTEED.

Disclaimer: Sizes and Dimensions are Approximate, Actual May Vary.

Kristen Narlinger 720-371-2147 narlingerteam@madisonprops.com https://www.narlinger.com/