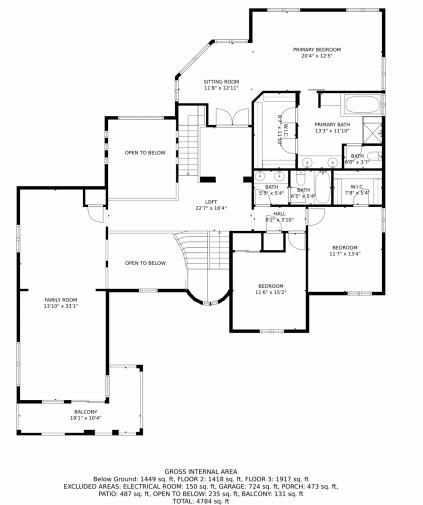

## 2730 Timberchase Trail, Highlands Ranch, CO 80126 – Upper Level

MEASUREMENTS CALCULATED BY V1Photos.com ARE DEEMED HIGHLY RELIABLE BUT NOT GUARANTEED.

Disclaimer: Sizes and Dimensions are Approximate, Actual May Vary.

Kristen Narlinger 720-371-2147 narlingerteam@madisonprops.com https://www.narlinger.com/