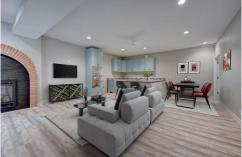

## PROPERTY DETAILS

The front of the home showcases a modern facade with striking architectural features providing a stylish and open entrance via the circular driveway. Step inside and you'll be greeted by a spacious great room, an open clean contemporary floorplan, full folding glass doors, a fireplace, and a vaulted ceiling. This space is perfect for entertaining guests or family as the outdoor space is melded with the indoor space with unobstructed Mountain Views galore. The adjacent Gourmet Kitchen is equipped with High End Stainless Steel Appliances with Custom Cabinetry surrounding the Large Island. Custom built in 2021 using SIPS construction designed by renowned architect Charles Cannon. This remarkable contemporary home offers unparalleled luxury and energy efficiency complete with a 7 Car Garage offering endless possibilities to the Automobile or "Toy" enthusiast. With 4 bedrooms, 5 bathrooms, this property boasts a generous 4525 sqft of living space including a mother-law apartment in the Walk-out Lower Level sitting on almost a full acre of land allowing for equestrian pursuits. Located in a desirable community of Carmody Heights, this property offers a serene and peaceful environment. The community amenities include parks, shopping centers, schools, dining, entertainment, trails, community center, indoor ice arena and easy access to major highways as well as Belmar, Downtown Denver and Mountains to the West.