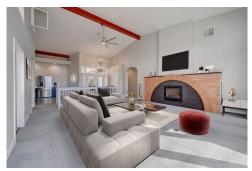

## PROPERTY DETAILS

The front of the home showcases a modern facade with striking architectural features providing a stylish and open entrance via the circular driveway. Step inside and you'll be greeted by a spacious great room, an open clean contemporary floorplan, full folding glass doors, a fireplace, and a vaulted ceiling. This space is perfect for entertaining guests or family as the outdoor space is melded with the indoor space with unobstructed Mountain Views galore. The adjacent Gourmet Kitchen is equipped with High End Stainless Steel Appliances with Custom Cabinetry surrounding the Large Island. Custom built in 2021 using SIPS construction designed by renowned architect Charles Cannon. This remarkable contemporary home offers unparalleled luxury and energy efficiency complete with a 7 Car Garage offering endless possibilities to the Automobile or "Toy" enthusiast. With 4 bedrooms, 5 bathrooms, this property boasts a generous 4525 sqft of living space including a mother-law apartment in the Walk-out Lower Level sitting on almost a full acre of land allowing for equestrian pursuits. Located in a desirable community of Carmody Heights, this property offers a serene and peaceful environment. The community amenities include parks, shopping centers, schools, dining, entertainment, trails, community center, indoor ice arena and easy access to major highways as well as Belmar, Downtown Denver and Mountains to the West.