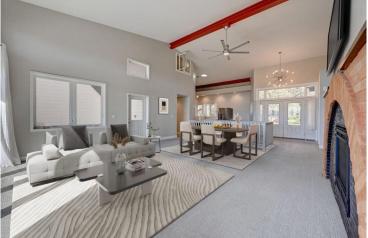

## PROPERTY DETAILS

The front of the home showcases a modern facade with striking architectural features providing a stylish and open entrance via the circular driveway. Step inside and you'll be greeted by a spacious great room, an open clean contemporary floorplan, full folding glass doors, a fireplace, and a vaulted ceiling. This space is perfect for entertaining guests or family as the outdoor space is melded with the indoor space with unobstructed Mountain Views galore. The adjacent Gourmet Kitchen is equipped with High End Stainless Steel Appliances with Custom Cabinetry surrounding the Large Island. Custom built in 2021 using SIPS construction designed by renowned architect Charles Cannon. This remarkable contemporary home offers unparalleled luxury and energy efficiency complete with a 7 Car Garage offering endless possibilities to the Automobile or "Toy" enthusiast. With 4 bedrooms, 5 bathrooms, this property boasts a generous 4525 sqft of living space including a mother-law apartment in the Walk-out Lower Level sitting on almost a full acre of land allowing for equestrian pursuits. Located in a desirable community of Carmody Heights, this property offers a serene and peaceful environment. The community amenities include parks, shopping centers, schools, dining, entertainment, trails, community center, indoor ice arena and easy access to major highways as well as Belmar, Downtown Denver and Mountains to the West.