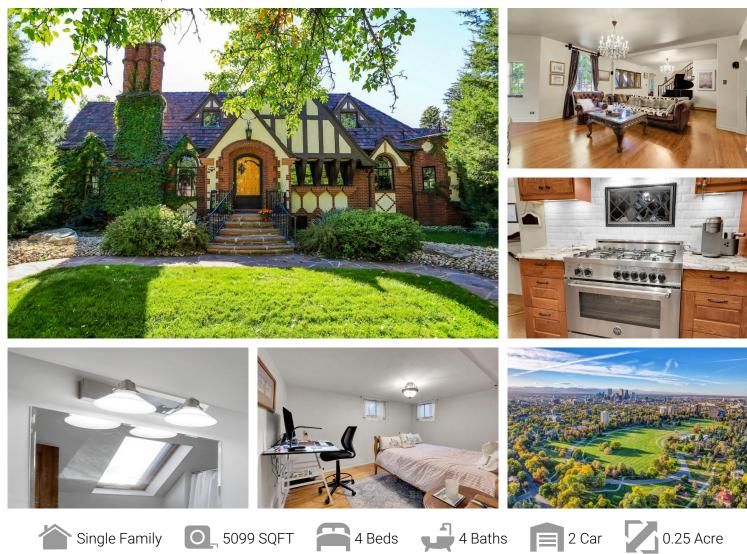

1930 E 8th Avenue Denver, CO 80206 COMMUNITY: Country Club/7th Ave Pkwy

# PROPERTY DETAILS

Denver Tudor on the edge of Cheesman Park and walk to the Denver Botanic Gardens. Features include a historic living room with fireplace, library with leaded glass window, large dining room, and two master ensuites. Recent upgrades include central a/c and new sprinkler system. The backyard has fruit trees and two patio areas for outdoor entertaining.