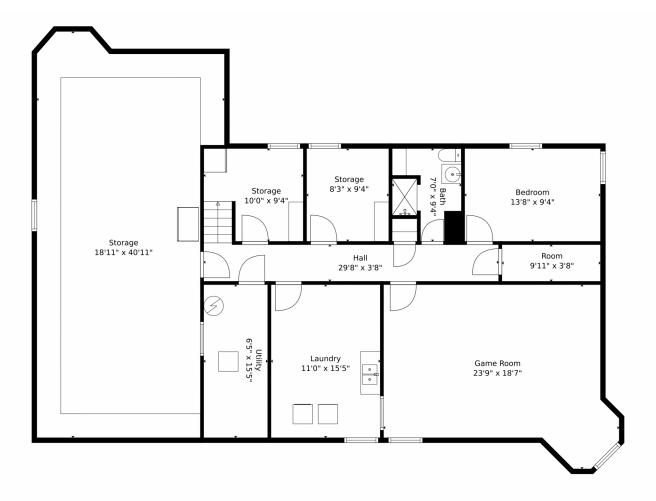

## 1930 E 8th Avenue, Denver, CO 80206 – Lower Level

Measurements Are Calculated By Cubicasa Technology. Deemed Highly Reliable But Not Guaranteed.

Disclaimer: Sizes and Dimensions are Approximate, Actual May Vary.