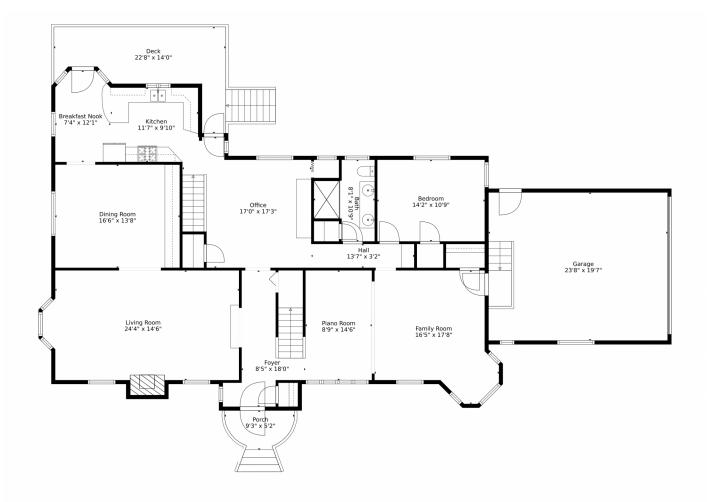

## 1930 E 8th Avenue, Denver, CO 80206 – Main Level

Disclaimer: Sizes and Dimensions are Approximate, Actual May Vary.

Hana Brown 303-905-3058 hana@hanabrown.com https://searchcoloradohome.com/

Scan code for more propert detai