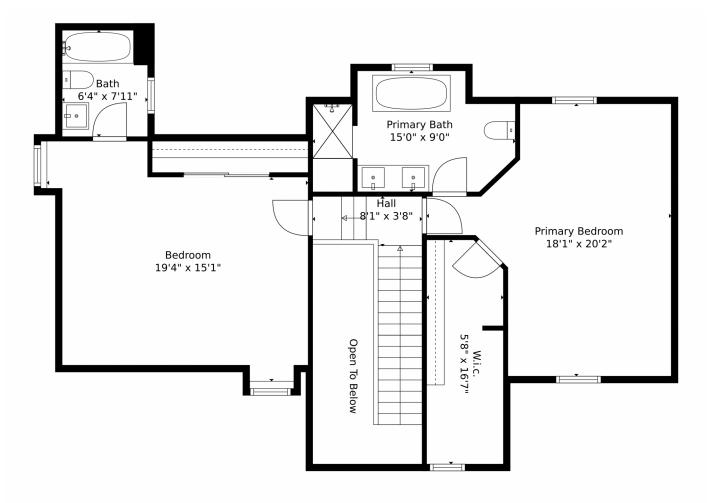

## 1930 E 8th Avenue, Denver, CO 80206 – Upper Level

Measurements Are Calculated By Cubicasa Technology. Deemed Highly Reliable But Not Guaranteed.

Disclaimer: Sizes and Dimensions are Approximate, Actual May Vary.