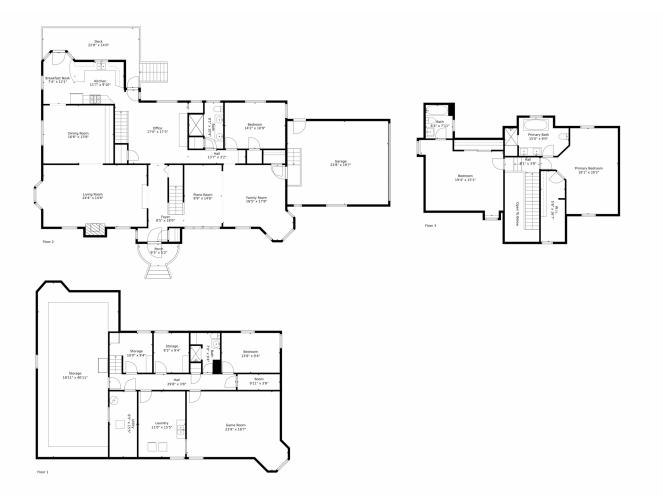

### 1930 E 8th Avenue, Denver, CO 80206 – All Levels

Measurements Are Calculated By Cubicasa Technology. Deemed Highly Reliable But Not Guaranteed.

Disclaimer: Sizes and Dimensions are Approximate, Actual May Vary.

303-514-0818 kgus@realtor.com

Hana Brown 303-905-3058 hana@hanabrown.com https://searchcoloradohome.com/

Scan code for more propert details