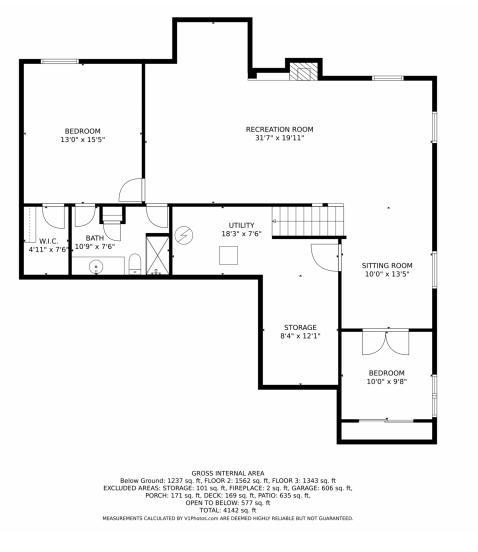

## 5341 Peak View Court, Windsor, CO 80550 — Lowel Level

Disclaimer: Sizes and Dimensions are Approximate, Actual May Vary.

7