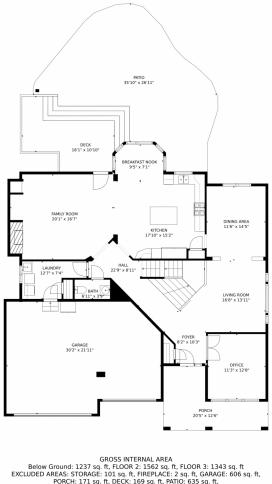

## 5341 Peak View Court, Windsor, CO 80550 — Main Level

Below Ground: 1237 sq. ft, FLOOR 2: 1562 sq. ft, FLOOR 3: 1343 sq. ft EXCLUDED AREAS: STORAGE: 101 sq. ft, FIREPLACE: 2 sq. ft, GARAGE: 606 sq. ft, PORCH: 171 sq. ft, DECK: 169 sq. ft, PATIO: 635 sq. ft, OPEN TO BELOW: 577 sq. ft TOTAL: 4142 sq. ft MEASUREMENTS CALCULATED BY VIPhotos.com ARE DEEMED HIGHLY RELABLE BUT NOT GUARANTEED.