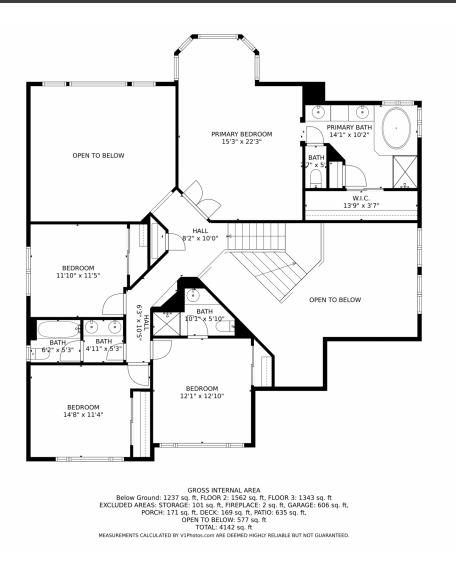

## 5341 Peak View Court, Windsor, CO 80550 — Upper Level

Disclaimer: Sizes and Dimensions are Approximate, Actual May Vary.

> 7