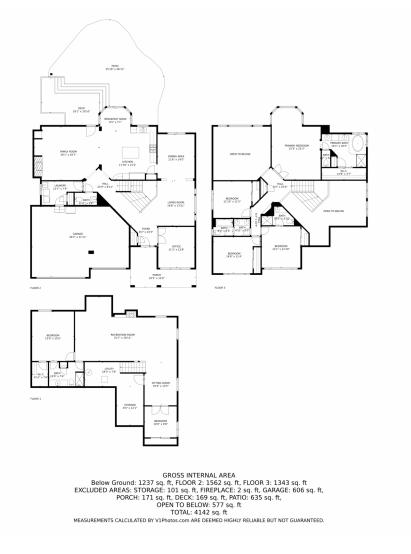

## 5341 Peak View Court, Windsor, CO 80550 — Main Level

Below Ground: 1237 sq. ft, FLOOR 2: 1562 sq. ft, FLOOR 3: 1343 sq. ft EXCLUDED AREAS: STORAGE: 101 sq. ft, FIREPLACE: 2 sq. ft, GARAGE: 606 sq. ft, PORCH: 171 sq. ft, DECK: 169 sq. ft, PATIO: 635 sq. ft, OPEN TO BELOW: 577 sq. ft TOTAL: 4142 sq. ft MEASUREMENTS CALCULATED BY VIPhotos.com ARE DEEMED HIGHLY RELABLE BUT NOT GUARANTEED.