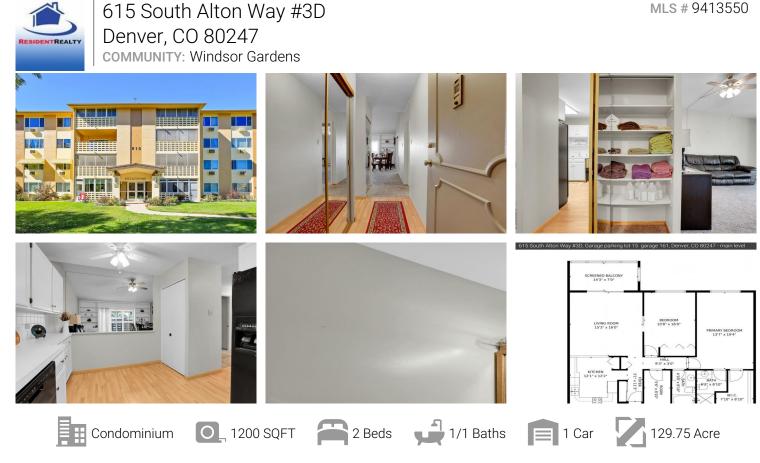

## PROPERTY DETAILS

OPEN HOUSE SATURDAY 11 / 4 12:30 - 3:30pm. Penthouse condo - 1200 sq. ft. 2 beds, 2 bath. 1 car detached garage #161 lot 15. Kitchen with appliances, cabinets, pantry, ceiling fan and laminate floor. Additional multi-purpose/storage room in unit, plus additional storage room down the hall. Living room with carpet, custom built-in shelving, storage for AC unit, new ceiling fan. Vinyl sliding door to enclosed glass/screen Lanai. Master bedroom with carpet, ceiling fan, window, AC unit, ensuite bathroom with walk-in shower and walk-in closet. Updated vanities, tile floors in both bathrooms. 2nd bedroom with carpet, ceiling fan, window, double closets and AC unit.

This is a 55+ community with endless activities to keep you busy. Such as a woodworking shop, library for those who enjoy reading, game room, hot tub, indoor and outdoor swimming pools, trails around the community, golfing, any many more things to do. HOA fees include yearly property taxes, heat, water, sewer, trash, security, snow removal. Perfect place for Making this House your Home.