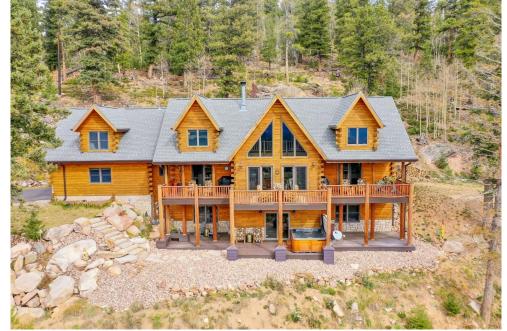

MLS # 4765207 **PRICE** \$1,525,000

**COMMUNITY:** Conifer Mountain

Single Family

4966 SQFT 5 Beds 3/2 Baths

## PROPERTY DETAILS

Enchanting luxury log home with panoramic mountain views. Attention to detail in architecture, landscaped outdoor spaces, and high-end amenities. Expansive great room with soaring ceilings, fireplace, and access to wrap-around deck. Remodeled kitchen with granite countertops and stainless steel appliances. Main level primary suite with deck access and remodeled bath. Upstairs rooms with million-dollar views. Lower level with wet bar and access to patio with hot tub. Custom stone landscaping and covered patio. Solar system, generator, new roof, and more. Potential for building a shop or garage.