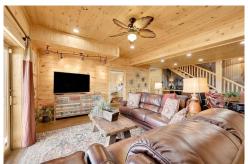

## PROPERTY DETAILS

Enchanting luxury log home with panoramic mountain views. Attention to detail in architecture, landscaped outdoor spaces, and high-end amenities. Expansive great room with soaring ceilings, fireplace, and access to wrap-around deck. Remodeled kitchen with granite countertops and stainless steel appliances. Main level primary suite with deck access and remodeled bath. Upstairs rooms with million-dollar views. Lower level with wet bar and access to patio with hot tub. Custom stone landscaping and covered patio. Solar system, generator, new roof, and more. Potential for building a shop or garage.