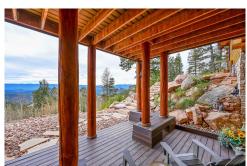

## PROPERTY DETAILS

Enchanting luxury log home with panoramic mountain views. Attention to detail in architecture, landscaped outdoor spaces, and high-end amenities. Expansive great room with soaring ceilings, fireplace, and access to wrap-around deck. Remodeled kitchen with granite countertops and stainless steel appliances. Main level primary suite with deck access and remodeled bath. Upstairs rooms with million-dollar views. Lower level with wet bar and access to patio with hot tub. Custom stone landscaping and covered patio. Solar system, generator, new roof, and more. Potential for building a shop or garage.