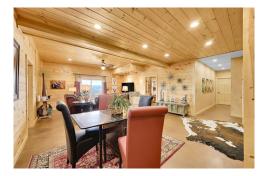

## PROPERTY DETAILS

Enchanting luxury log home with panoramic mountain views. Attention to detail in architecture, landscaped outdoor spaces, and high-end amenities. Expansive great room with soaring ceilings, fireplace, and access to wrap-around deck. Remodeled kitchen with granite countertops and stainless steel appliances. Main level primary suite with deck access and remodeled bath. Upstairs rooms with million-dollar views. Lower level with wet bar and access to patio with hot tub. Custom stone landscaping and covered patio. Solar system, generator, new roof, and more. Potential for building a shop or garage.