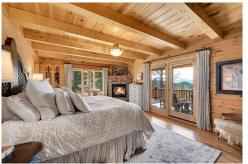

## PROPERTY DETAILS

Enchanting luxury log home with panoramic mountain views. Attention to detail in architecture, landscaped outdoor spaces, and high-end amenities. Expansive great room with soaring ceilings, fireplace, and access to wrap-around deck. Remodeled kitchen with granite countertops and stainless steel appliances. Main level primary suite with deck access and remodeled bath. Upstairs rooms with million-dollar views. Lower level with wet bar and access to patio with hot tub. Custom stone landscaping and covered patio. Solar system, generator, new roof, and more. Potential for building a shop or garage.