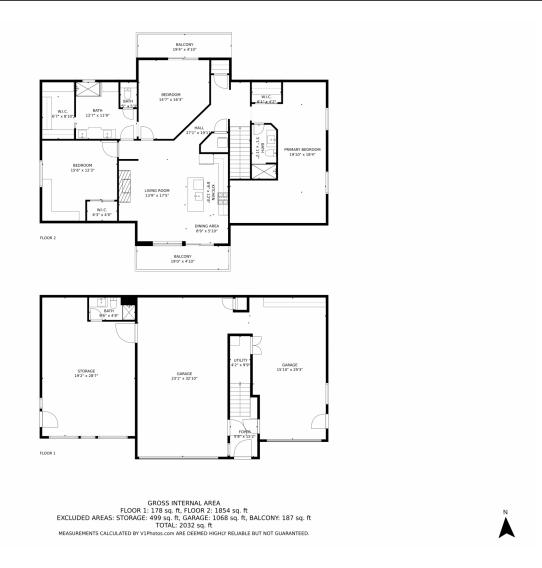

## 24929 North Mountain Park Drive, Evergreen, CO 80439 — Main Level

Disclaimer: Sizes and Dimensions are Approximate, Actual May Vary.

## 24929 North Mountain Park Drive, Evergreen, CO 80439 — Lower Level

Disclaimer: Sizes and Dimensions are Approximate, Actual May Vary.

## 24929 North Mountain Park Drive, Evergreen, CO 80439 — All Levels

Disclaimer: Sizes and Dimensions are Approximate, Actual May Vary.