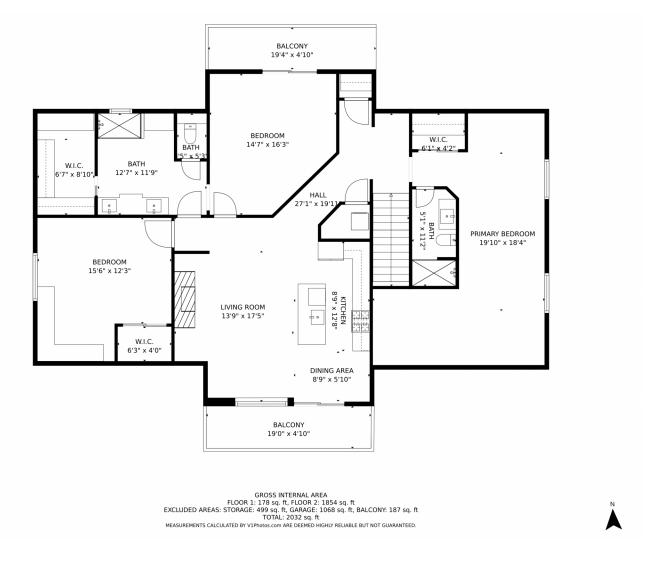

## 24929 North Mountain Park Drive, Evergreen, CO 80439 — Main Level

Disclaimer: Sizes and Dimensions are Approximate, Actual May Vary.