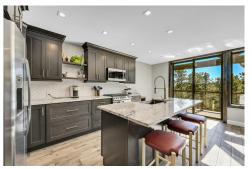

## PROPERTY DETAILS

Welcome to this exquisite property in Evergreen, CO. This Single Family home offers 3 bedrooms, 3 bathrooms, and 2520 sqft of living space. The 3-car garage provides ample parking and storage. The entrance foyer features dark hardwood flooring and a stunning staircase. The living room has a fireplace and floor-to-ceiling windows. The kitchen has stone countertops and stainless steel appliances. The primary bedroom has an ensuite bathroom and walk-in closet. Enjoy the mountain view from the deck. Don't miss this exceptional property. Contact us to schedule a showing.