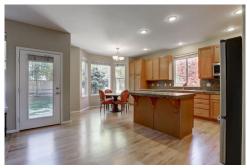

#### PROPERTY DETAILS

Rare 5 bed, 4 bath home in desirable Firelight at Highlands Ranch. Great family home with three bedrooms upstairs, jack-n-jill bath plus laundry. Additional main floor bedroom can be used as home office. Spacious kitchen includes all stainless steel appliances including a new french door refrigerator. The basement is fully finished with an additional bedroom, gas fireplace, wet bar and a fourth full bath. The backyard is an oasis with a waterfall feature, mature trees and delightful flagstone patio. Located directly across from the neighborhood elementary school, feeding into highly ranked middle and high schools, and access to world-class community ammenities, recreation centers, and miles of protected open space trails! Come tour this home today!