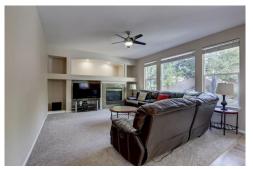

#### PROPERTY DETAILS

Rare 5 bed, 4 bath home in desirable Firelight at Highlands Ranch. Great family home with three bedrooms upstairs, jack-n-jill bath plus laundry. Additional main floor bedroom can be used as home office. Spacious kitchen includes all stainless steel appliances including a new french door refrigerator. The basement is fully finished with an additional bedroom, gas fireplace, wet bar and a fourth full bath. The backyard is an oasis with a waterfall feature, mature trees and delightful flagstone patio. Located directly across from the neighborhood elementary school, feeding into highly ranked middle and high schools, and access to world-class community ammenities, recreation centers, and miles of protected open space trails! Come tour this home today!