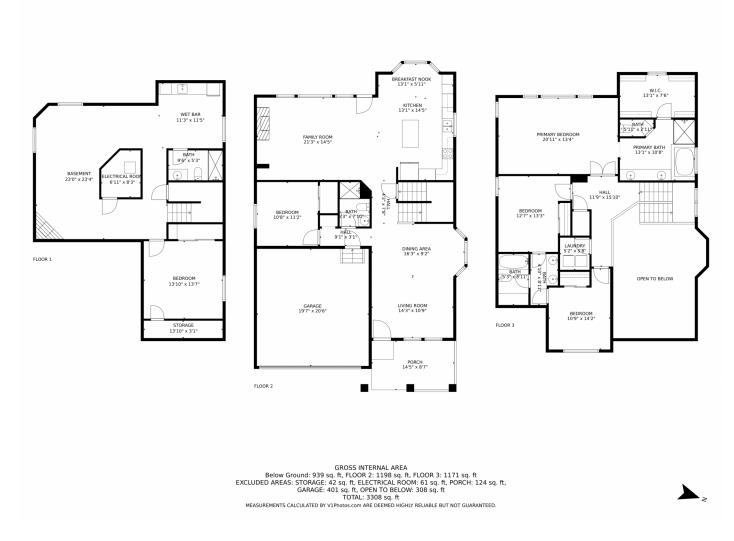

m, gas fireplace, wet bar and a fourth full bath. The backyard is an oasis with a waterfall feature, mature trees and delightful flagstone patio. Located directly across from the neighborhood elementary school, feeding into highly ranked middle and high schools, and access to world-class community ammenities, recreation centers, and miles of protected open space trails! Come tour this home today!







Tom Richardson 303-882-5079 tarich65@outlook.com https://www.instagram.com/sixstarproperties/



# 3242 Windridge Circle, Highlands Ranch, CO 80126 — Main Floor













# 3242 Windridge Circle, Highlands Ranch, CO 80126 — Second Floor













# 3242 Windridge Circle, Highlands Ranch, CO 80126 — Basement













# 3242 Windridge Circle, Highlands Ranch, CO 80126 — All Floors