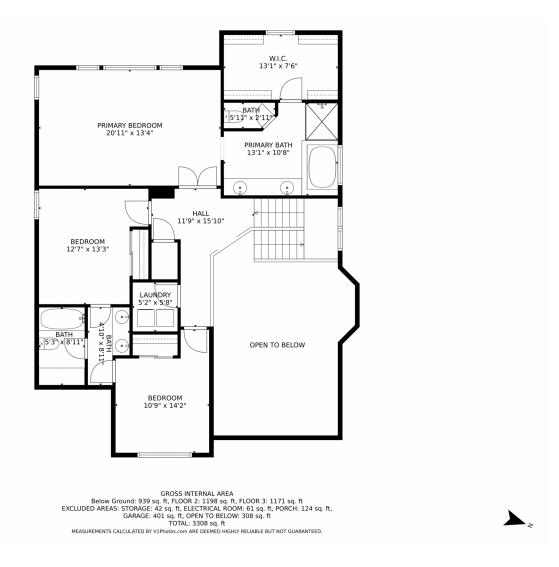

cious kitchen includes all stainless steel appliances including a new french door refrigerator. The basement is fully finished with an additional bedroom, gas fireplace, wet bar and a fourth full bath. The backyard is an oasis with a waterfall feature, mature trees and delightful flagstone patio. Located directly across from the neighborhood elementary school, feeding into highly ranked middle and high schools, and access to world-class community ammenities, recreation centers, and miles of protected open space trails! Come tour this home today!







Tom Richardson 303-882-5079 tarich65@outlook.com https://www.instagram.com/sixstarproperties/



# 3242 Windridge Circle, Highlands Ranch, CO 80126 — Main Floor













# 3242 Windridge Circle, Highlands Ranch, CO 80126 — Second Floor













# 3242 Windridge Circle, Highlands Ranch, CO 80126 — Basement













# 3242 Windridge Circle, Highlands Ranch, CO 80126 — All Floors