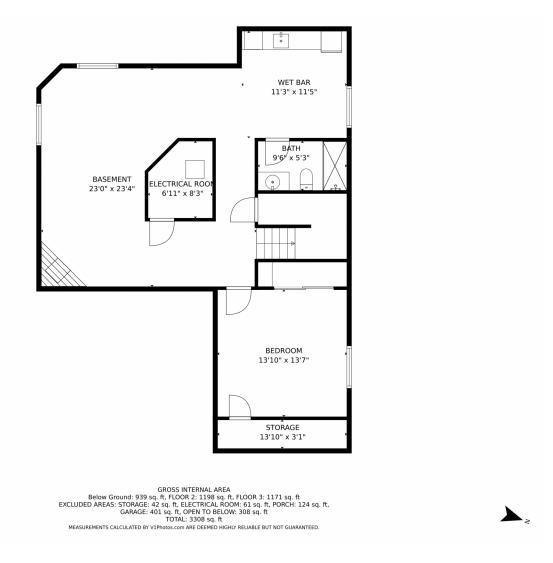

h door refrigerator. The basement is fully finished with an additional bedroom, gas fireplace, wet bar and a fourth full bath. The backyard is an oasis with a waterfall feature, mature trees and delightful flagstone patio. Located directly across from the neighborhood elementary school, feeding into highly ranked middle and high schools, and access to world-class community ammenities, recreation centers, and miles of protected open space trails! Come tour this home today!







Tom Richardson 303-882-5079 tarich65@outlook.com https://www.instagram.com/sixstarproperties/



# 3242 Windridge Circle, Highlands Ranch, CO 80126 — Main Floor













# 3242 Windridge Circle, Highlands Ranch, CO 80126 — Second Floor













# 3242 Windridge Circle, Highlands Ranch, CO 80126 — Basement













# 3242 Windridge Circle, Highlands Ranch, CO 80126 — All Floors