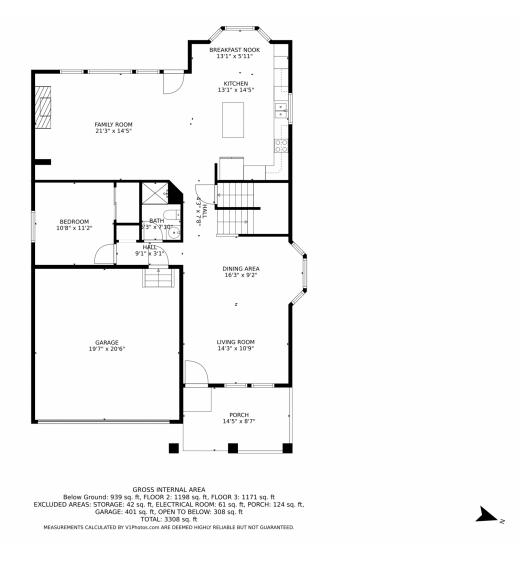

ath plus laundry. Additional main floor bedroom can be used as home office. Spacious kitchen includes all stainless steel appliances including a new french door refrigerator. The basement is fully finished with an additional bedroom, gas fireplace, wet bar and a fourth full bath. The backyard is an oasis with a waterfall feature, mature trees and delightful flagstone patio. Located directly across from the neighborhood elementary school, feeding into highly ranked middle and high schools, and access to world-class community ammenities, recreation centers, and miles of protected open space trails! Come tour this home today!







Tom Richardson 303-882-5079 tarich65@outlook.com https://www.instagram.com/sixstarproperties/



# 3242 Windridge Circle, Highlands Ranch, CO 80126 — Main Floor













# 3242 Windridge Circle, Highlands Ranch, CO 80126 — Second Floor













# 3242 Windridge Circle, Highlands Ranch, CO 80126 — Basement













# 3242 Windridge Circle, Highlands Ranch, CO 80126 — All Floors