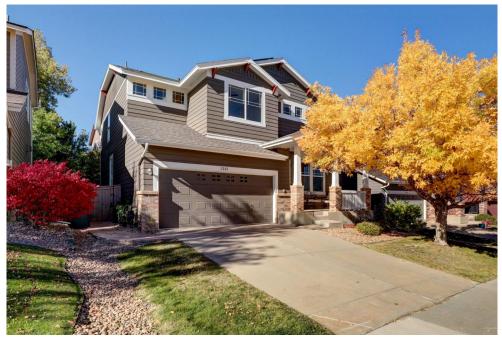

#### 3242 Windridge Circle Highlands Ranch, CO 80126

**COMMUNITY**: Firelight at Highlands Ranch

#### Amazing Firelight Family Home with 5 Bed/4 Bath

Single Family

0 3685 SQFT

#### PROPERTY DETAILS

Rare 5 bed, 4 bath home in desirable Firelight at Highlands Ranch. Great family home with three bedrooms upstairs, jack-n-jill bath plus laundry. Additional main floor bedroom can be used as home office. Spacious kitchen includes all stainless steel appliances including a new french door refrigerator. The basement is fully finished with an additional bedroom, gas fireplace, wet bar and a fourth full bath. The backyard is an oasis with a waterfall feature, mature trees and delightful flagstone patio. Located directly across from the neighborhood elementary school, feeding into highly ranked middle and high schools, and access to world-class community ammenities, recreation centers, and miles of protected open space trails! Come tour this home today!