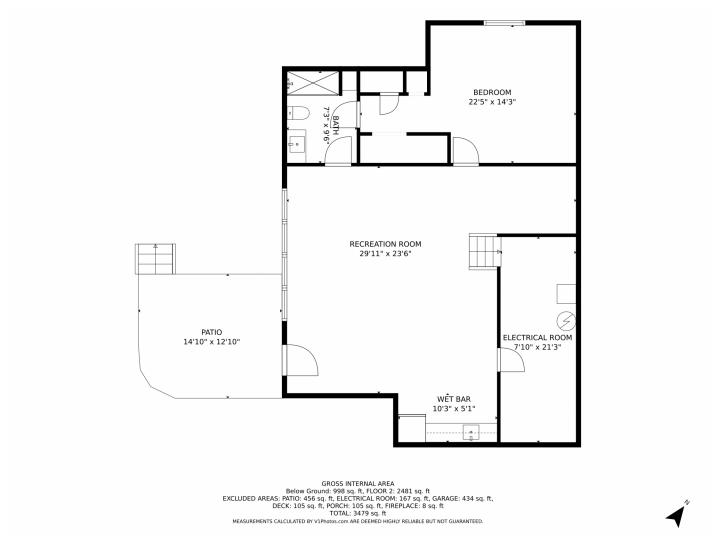

# 9165 South Benton Court, Littleton, CO 80128 — Lower Level

Disclaimer: Sizes and Dimensions are Approximate, Actual May Vary.