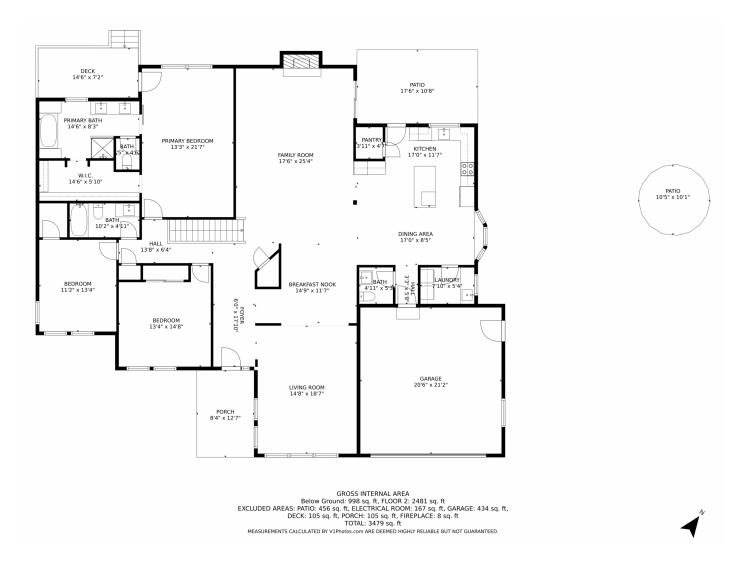

# 9165 South Benton Court, Littleton, CO 80128 — Main Level

Disclaimer: Sizes and Dimensions are Approximate, Actual May Vary.