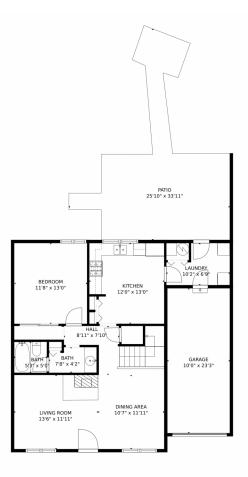

## 19481 East Milan Circle, Aurora, CO 80013 – Main Level

GROSS INTERNAL AREA FLOR 1: 867 sq. ft, FLOOR 2: 47.06 sq. ft EXCLUDED AREAS: GARAGE: 233 sq. ft, PATIO: 386 sq. ft TOTAL: 1343 sq. ft MEASUREMENTS CALCULATED BY VIPHOROS.COM MARE DEEMED HIGHLY RELIABLE BUT NOT GUARANTEED.

Disclaimer: Sizes and Dimensions are Approximate, Actual May Vary.