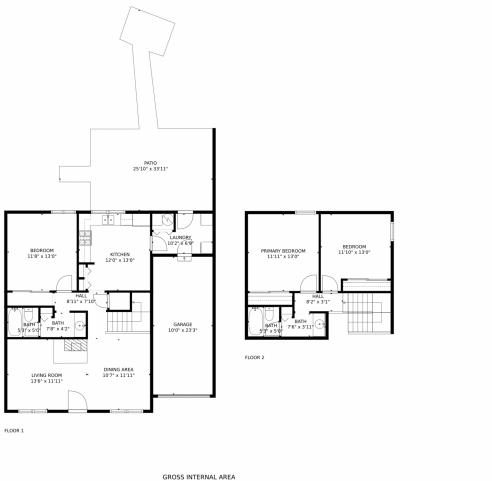

## 19481 East Milan Circle, Aurora, CO 80013 – All Levels

GROSS INTERNAL AREA FLOOR 1: 867 sq. ft, FLOOR 2: 476 sq. ft EXCLUDED AREAS: GARAGE: 233 sq. ft, PATIO: 386 sq. ft TOTAL: 1343 sq. ft MEASUREMENTS CALCULATED BY VIPHOTOS.COM ARE DEEMED HIGHLY RELIABLE BUT NOT GUARANTEED.

Disclaimer: Sizes and Dimensions are Approximate, Actual May Vary.