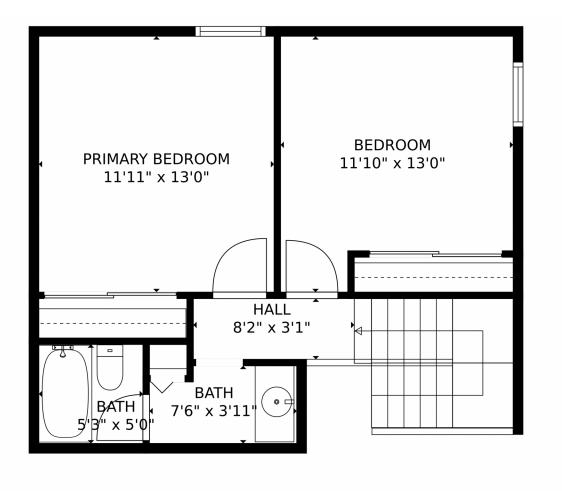

## 19481 East Milan Circle, Aurora, CO 80013 – Upper Level

GROSS INTERNAL AREA FLOOR 1: 867 sq. ft, FLOOR 2: 476 sq. ft EXCLUDED AREAS: GARAGE: 233 sq. ft, PATIO: 386 sq. ft TOTAL: 1343 sq. ft MEASUREMENTS CALCULATED BY VIPHOIDS.COM ARE DEEMED HIGHLY RELIABLE BUT NOT GUARANTEED.

Disclaimer: Sizes and Dimensions are Approximate, Actual May Vary.