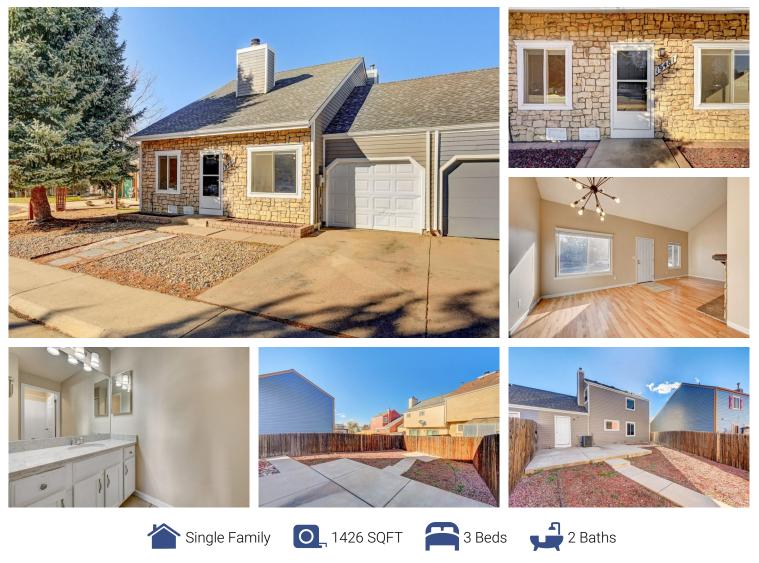

#### 19481 East Milan Circle Aurora, CO 80013

# PROPERTY DETAILS

Welcome to 19481 East Milan Circle, a stunning Single Family home in Aurora, CO. This property offers 3 bedrooms, 2 full bathrooms, and 1,426 sq ft of luxurious living space. The entrance foyer sets the tone with a lofted ceiling. The living room features wood flooring, vaulted ceilings, and a fireplace. The bedrooms offer a serene atmosphere with closets, ceiling fans, and light carpet. The kitchen is a chef's dream with stainless steel appliances and ample counter space. The outdoor patio is perfect for dining. This property is a true gem, don't miss out!

Taylor Haas 303-665-7368 taylorh@coloradorpm.com https://www.coloradorpm.com/available-rental-properties-denv