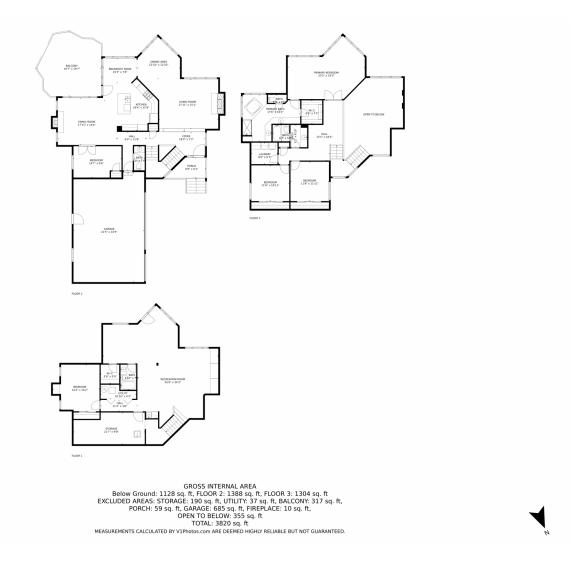

## 31336 Burn Lane, Evergreen, CO 80439 — All Levels

Disclaimer: Sizes and Dimensions are Approximate, Actual May Vary.