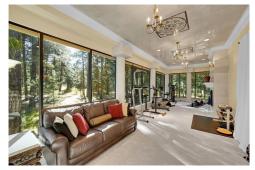

## PROPERTY DETAILS

Stunning 2-story home on a 2.73 acre wooded lot. Elegant stucco, stone, and Italian marble residence. Special Features:

5 Fireplaces New Cafe brand appliances Whole home stereo system Fully wired media room Safe room-security door and large safe Fully finished and heated garage. Additional shed for storage with power run Critter Guard to protect solar panel wiring Gutters covered by fine mesh guard