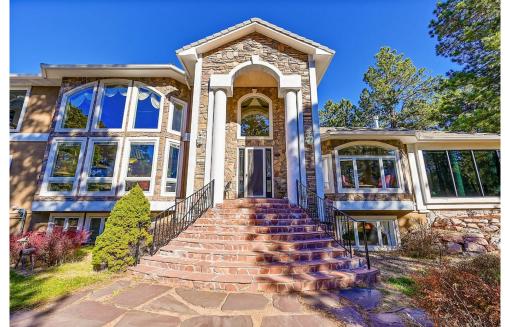

## PROPERTY DETAILS

Stunning 2-story home on a 2.73 acre wooded lot. Elegant stucco, stone, and Italian marble residence. Special Features:

5 Fireplaces New Cafe brand appliances Whole home stereo system Fully wired media room Safe room-security door and large safe Fully finished and heated garage. Additional shed for storage with power run Critter Guard to protect solar panel wiring Gutters covered by fine mesh guard