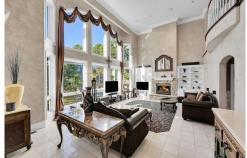

## PROPERTY DETAILS

Stunning 2-story home on a 2.73 acre wooded lot. Elegant stucco, stone, and Italian marble residence. Special Features:

5 Fireplaces New Cafe brand appliances Whole home stereo system Fully wired media room Safe room-security door and large safe Fully finished and heated garage. Additional shed for storage with power run Critter Guard to protect solar panel wiring Gutters covered by fine mesh guard