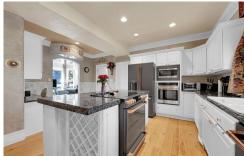

## PROPERTY DETAILS

Stunning 2-story home on a 2.73 acre wooded lot. Elegant stucco, stone, and Italian marble residence. Special Features:

5 Fireplaces New Cafe brand appliances Whole home stereo system Fully wired media room Safe room-security door and large safe Fully finished and heated garage. Additional shed for storage with power run Critter Guard to protect solar panel wiring Gutters covered by fine mesh guard