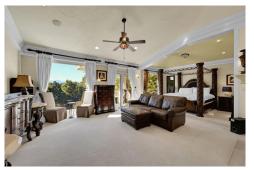

## PROPERTY DETAILS

Stunning 2-story home on a 2.73 acre wooded lot. Elegant stucco, stone, and Italian marble residence. Special Features:

5 Fireplaces New Cafe brand appliances Whole home stereo system Fully wired media room Safe room-security door and large safe Fully finished and heated garage. Additional shed for storage with power run Critter Guard to protect solar panel wiring Gutters covered by fine mesh guard