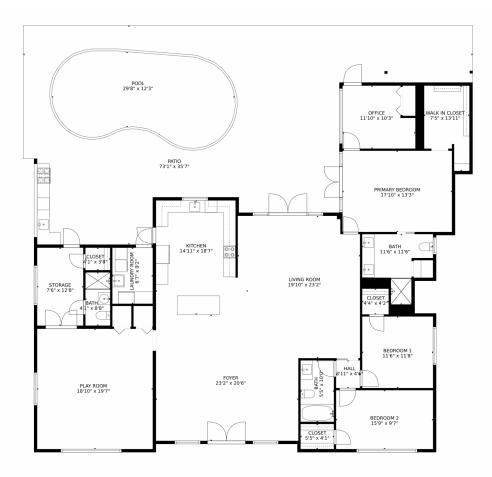

## 19521 Northeast 22nd Road, North Miami Beach, FL 33179 – All Levels

GROSS INTERNAL AREA FLOOR 1: 2651 sq. ft EXCLUDED AREAS: STORAGE: 95 sq. ft, PATIO: 1440 sq. ft TOTAL: 2651 sq. ft MEASUREMENTS CALCULATED BY UPPHONS.com ARE DEEMED HIGHLY RELIABLE BUT NOT GUARANTEED.