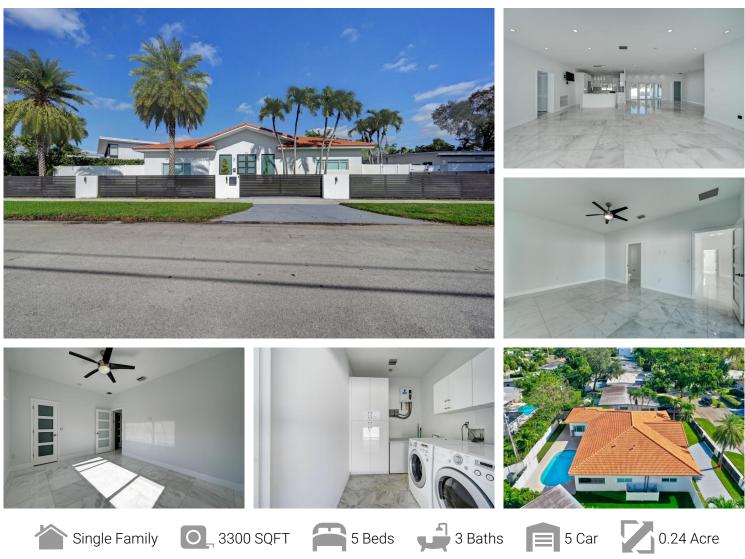

## 19521 Northeast 22nd Road North Miami Beach, FL 33179 COMMUNITY: SKYLAKE

## PROPERTY DETAILS

Gorgeous Home in Skylake! Completely remodeled with high-end finishes inside and out! Open layout connecting dining room, kitchen, and living room. 3,300 SqFt home with 5 bedrooms, 3 full bathrooms, and extra room for office or playroom. Brand new kitchen and bathrooms, marble floors, high impact windows and doors. Perfect for entertaining with heated pool, mini soccer field, gym, BBQ area. Includes generator system and electric fence with 2 gates. No details overlooked!