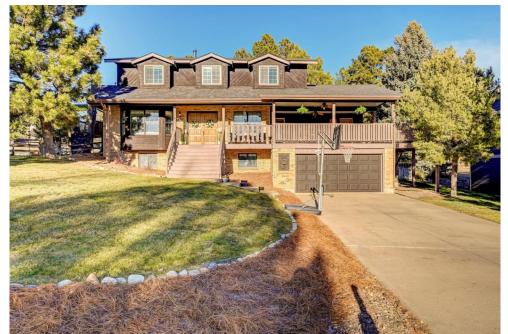

### 6104 Ponderosa Way Parker, CO 80134

**COMMUNITY:** The Pinery

Single Family

0 3850 SQFT

### PROPERTY DETAILS

Discover tranquility in this captivating 4-bedroom, 4-bathroom home in The Pinery. Beautiful decks and breathtaking surroundings create an ideal outdoor living space. Vaulted ceilings, wood beams, and fireplaces create a cozy atmosphere. The open-concept kitchen features modern appliances, breakfast bar seating, and a walk-in pantry. The dedicated office offers a private space to work from home. The spacious basement with its own bathroom can be used as an entertainment hub or an in-law suite. The large primary suite has a private balcony with peaceful views. Three additional bedrooms and an updated full bathroom complete the upstairs.