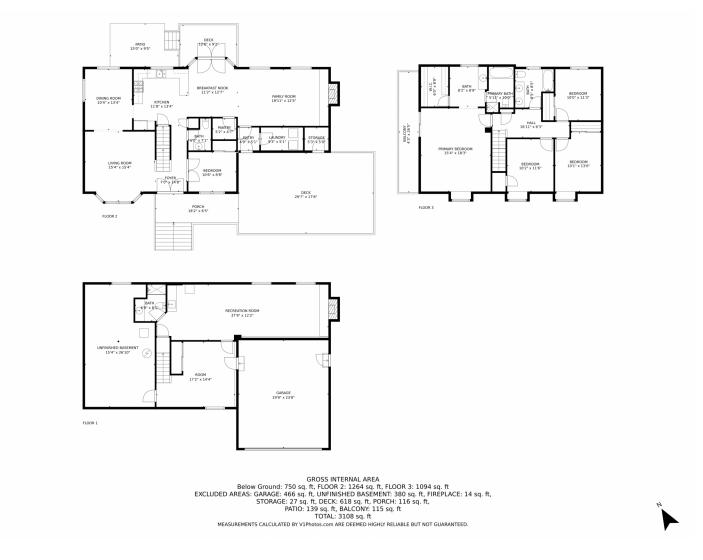

# 6104 Ponderosa Way, Parker, CO 80134 — All Levels

Disclaimer: Sizes and Dimensions are Approximate, Actual May Vary.

# 6104 Ponderosa Way, Parker, CO 80134 — Main Level

Disclaimer: Sizes and Dimensions are Approximate, Actual May Vary.

**Courtney Claytor** 720-556-8013 courtneyclaytorhome@gmail.com

# 6104 Ponderosa Way, Parker, CO 80134 — Upper Level

Disclaimer: Sizes and Dimensions are Approximate, Actual May Vary.

**Courtney Claytor** 720-556-8013 courtneyclaytorhome@gmail.com

# 6104 Ponderosa Way, Parker, CO 80134 — Lower Level

Disclaimer: Sizes and Dimensions are Approximate, Actual May Vary.