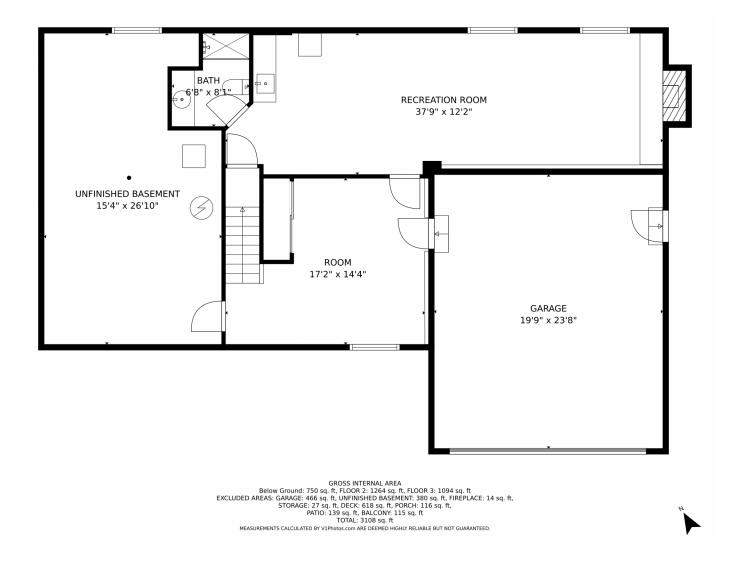

# 6104 Ponderosa Way, Parker, CO 80134 — Lower Level

Disclaimer: Sizes and Dimensions are Approximate, Actual May Vary.