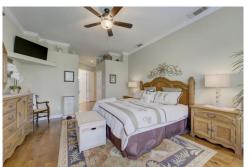

## PROPERTY DETAILS

Welcome to this beautiful property in Lake Charles, Port St. Lucie, FL. This single-family home offers 3 bedrooms, 2 full bathrooms, and 1 half bathroom, with a spacious living area of 2,315 sqft. The entrance foyer features light wood-type flooring, creating a warm atmosphere. The living room has high vaulted ceilings, crown molding, and a ceiling fan. The dining area has a chandelier, vaulted ceiling, and ornamental molding. The kitchen is equipped with stainless steel appliances, a kitchen island, and white cabinetry. The bedrooms are spacious and offer natural light, crown molding, and ceiling fans. The bathrooms feature vanities, tile floors, and ornamental molding. Outside, there is an outdoor pool and a dock with a water view. This property has Mediterranean/Spanish-style architecture. Contact us to schedule a viewing!