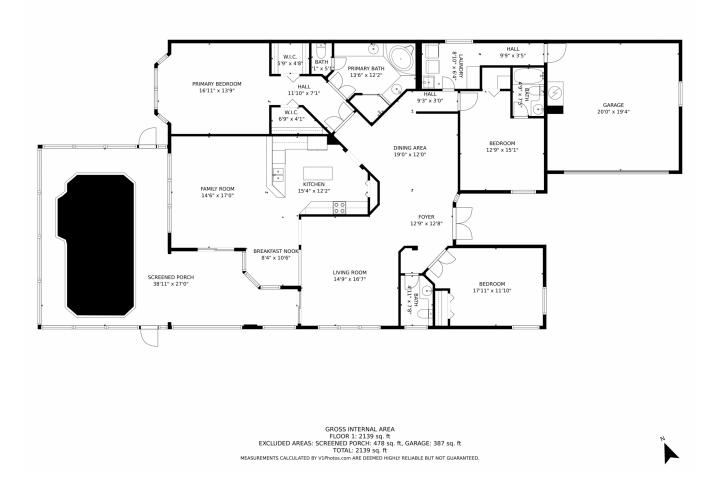

## 614 Southwest Lake Charles Circle, Port St. Lucie, FL 34986 all\_floors\_614\_southwest\_lake\_charles\_circle\_port\_

Disclaimer: Sizes and Dimensions are Approximate, Actual May Vary.