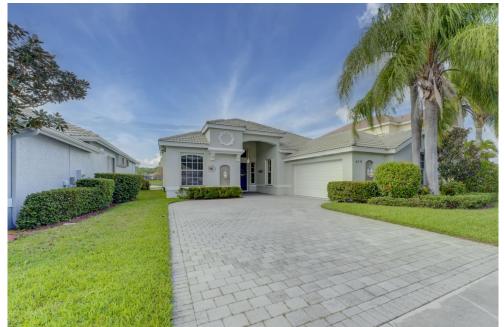

## 614 Southwest Lake Charles Circle

Port St. Lucie, FL 34986

**COMMUNITY: LAKE CHARLES** 

Single Family

2315 SQFT 3 Beds 2/1 Baths 0.16 Acre

## PROPERTY DETAILS

Welcome to this beautiful property in Lake Charles, Port St. Lucie, FL. This single-family home offers 3 bedrooms, 2 full bathrooms, and 1 half bathroom, with a spacious living area of 2,315 sqft. The entrance foyer features light wood-type flooring, creating a warm atmosphere. The living room has high vaulted ceilings, crown molding, and a ceiling fan. The dining area has a chandelier, vaulted ceiling, and ornamental molding. The kitchen is equipped with stainless steel appliances, a kitchen island, and white cabinetry. The bedrooms are spacious and offer natural light, crown molding, and ceiling fans. The bathrooms feature vanities, tile floors, and ornamental molding. Outside, there is an outdoor pool and a dock with a water view. This property has Mediterranean/Spanish-style architecture. Contact us to schedule a viewing!