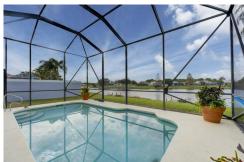

## PROPERTY DETAILS

Welcome to this beautiful property in Lake Charles, Port St. Lucie, FL. This single-family home offers 3 bedrooms, 2 full bathrooms, and 1 half bathroom, with a spacious living area of 2,315 sqft. The entrance foyer features light wood-type flooring, creating a warm atmosphere. The living room has high vaulted ceilings, crown molding, and a ceiling fan. The dining area has a chandelier, vaulted ceiling, and ornamental molding. The kitchen is equipped with stainless steel appliances, a kitchen island, and white cabinetry. The bedrooms are spacious and offer natural light, crown molding, and ceiling fans. The bathrooms feature vanities, tile floors, and ornamental molding. Outside, there is an outdoor pool and a dock with a water view. This property has Mediterranean/Spanish-style architecture. Contact us to schedule a viewing!