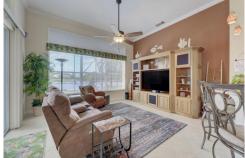

## PROPERTY DETAILS

Welcome to this beautiful property in Lake Charles, Port St. Lucie, FL. This single-family home offers 3 bedrooms, 2 full bathrooms, and 1 half bathroom, with a spacious living area of 2,315 sqft. The entrance foyer features light wood-type flooring, creating a warm atmosphere. The living room has high vaulted ceilings, crown molding, and a ceiling fan. The dining area has a chandelier, vaulted ceiling, and ornamental molding. The kitchen is equipped with stainless steel appliances, a kitchen island, and white cabinetry. The bedrooms are spacious and offer natural light, crown molding, and ceiling fans. The bathrooms feature vanities, tile floors, and ornamental molding. Outside, there is an outdoor pool and a dock with a water view. This property has Mediterranean/Spanish-style architecture. Contact us to schedule a viewing!