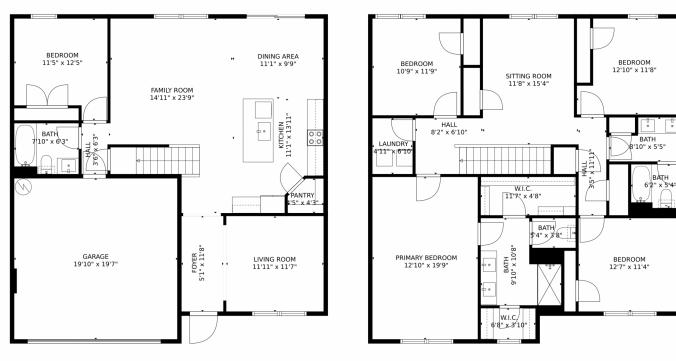

Disclaimer: Sizes and Dimensions are Approximate, Actual May Vary.

Kim Marie Perry 561-402-9489 kimsellsu@outlook.com https://kimsellsu.baronrealestateco.com/

FLOOR 1

FLOOR 2

TOTAL: 2418 sq. ft FLOOR 1: 1005 sq. ft, FLOOR 2: 1413 sq. ft EXCLUDED AREAS: GARAGE: 390 sq. ft MEASUREMENTS CALCULATED BY VIPHOTOS.COM ARE DEEMED HIGHLY RELIABLE BUT NOT GUARANTEED.

Disclaimer: Sizes and Dimensions are Approximate, Actual May Vary.

Kim Marie Perry 561-402-9489 kimsellsu@outlook.com https://kimsellsu.baronrealestateco.com/

Ň