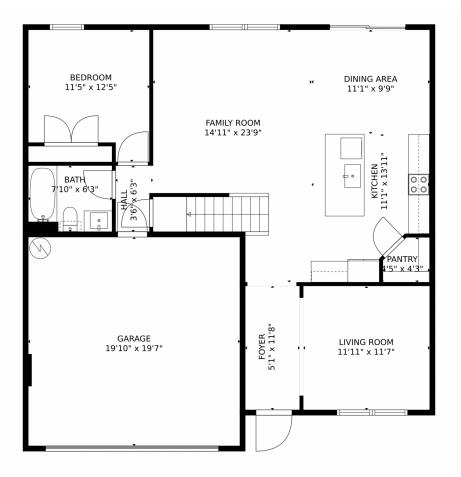

## 1318 NW 208th Street, Miami Gardens, FL 33169 – First Level

TOTAL: 2418 sq. ft FLOOR 1: 1005 sq. ft, FLOOR 2: 1413 sq. ft EXCLUDED AREAS: GARAGE: 390 sq. ft MEASUREMENTS CALCULATED BY VIPHOTOS.COM ARE DEEMED HIGHLY RELIABLE BUT NOT GUARANTEED.

Disclaimer: Sizes and Dimensions are Approximate, Actual May Vary.

Kim Marie Perry 561-402-9489 kimsellsu@outlook.com https://kimsellsu.baronrealestateco.com/