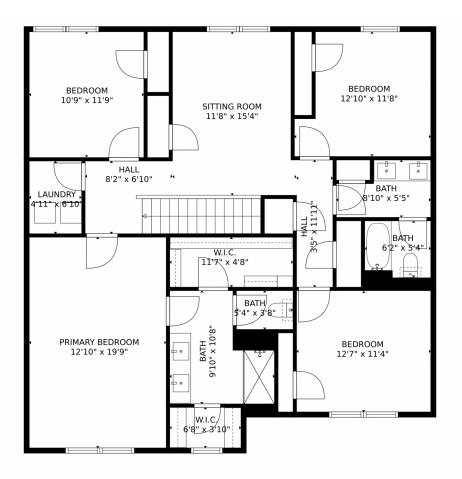

## 1318 NW 208th Street, Miami Gardens, FL 33169 — Second Level

TOTAL: 2418 sq. ft FLOOR 1: 1005 sq. ft, FLOOR 2: 1413 sq. ft EXCLUDED AREAS: GARAGE: 390 sq. ft MEASUREMENTS CALCULATED BY VIPHOTOS.COM ARE DEEMED HIGHLY RELIABLE BUT NOT GUARANTEED.

Disclaimer: Sizes and Dimensions are Approximate, Actual May Vary.

Kim Marie Perry 561-402-9489 kimsellsu@outlook.com https://kimsellsu.baronrealestateco.com/

FLOOR 1

FLOOR 2

TOTAL: 2418 sq. ft FLOOR 1: 1005 sq. ft, FLOOR 2: 1413 sq. ft EXCLUDED AREAS: GARAGE: 390 sq. ft MEASUREMENTS CALCULATED BY VIPHOTOS.COM ARE DEEMED HIGHLY RELIABLE BUT NOT GUARANTEED.