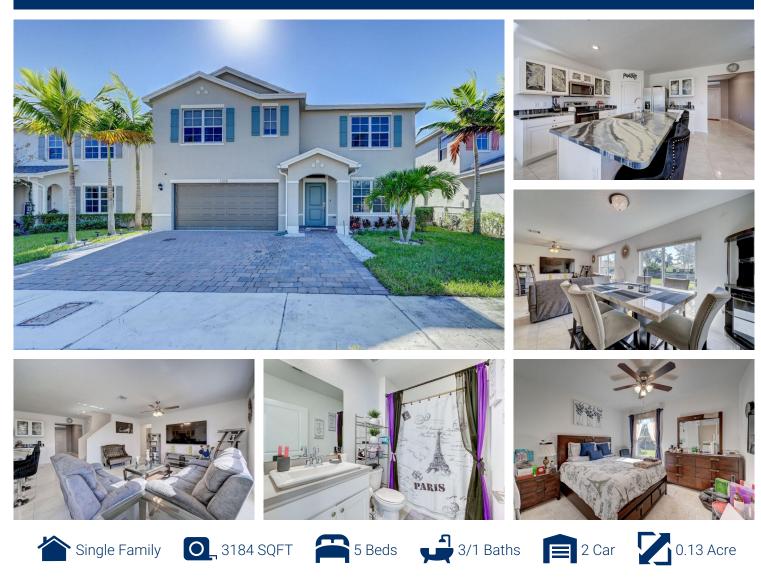

## 1318 NW 208th Street Miami Gardens, FL 33169 COMMUNITY: MAJORCA ESTATES

MLS # R10943373 PRICE \$695,000

## PROPERTY DETAILS

Welcome to this amazing Single Family home in Majorca Estates! It features 5 bedrooms, 3 full bathrooms, and 1 half bathroom. With 3,184 square feet of living space, there's plenty of room for the whole family. The front of the house is picture-perfect, with a garage and a front lawn. Inside, you'll find a tiled living room with a chandelier and textured ceiling. The kitchen is a chef's paradise, with a center island, breakfast bar, and stainless steel appliances. The bedrooms are cozy and inviting, with light-colored carpet and ceiling fans. The primary bedroom has an ensuite bath with a double sink vanity. Don't forget about the loft - perfect for relaxation. Outside, there's a patio area and a spacious fenced yard with a water view. It's like being on vacation every day!